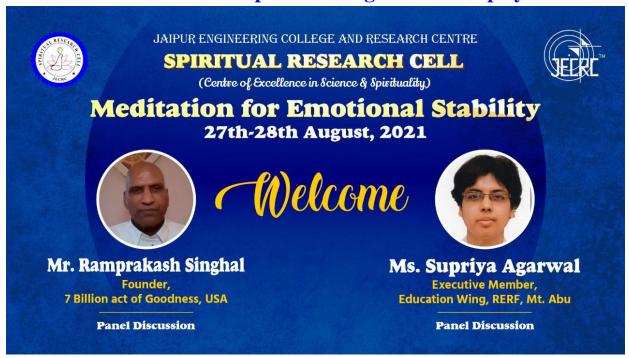

feeling is emotion. According to them 'aura' is nothing but an invisible energy. She explained how meditation connects the soul to supreme and meditation is the way to shower your soul under the energy of god.





#### **Creating Stable Mind in Challenging Times - Ms Monika Gupta**



In the second session Ms Monika Gupta Ma'am explained the challenges we face in the form of her thoughts, which are both positive and negative. She explained how we deal with any situation. According to him a weak mind sees it as a problem, a stable mind considers it a challenge and a strong mind as an opportunity. She described how growing technology leads to depression. She concluded with the words "Think less, think slowly and think better".



#### Panel Discussion - Mr Ramprakash Singhal & Bk Supriya



In the third session, Shri Ramprakash Singhal sir explained the importance of stability. There are two types of stability: static stability and dynamic stability. He explained that always do more than your ability. By doing extra work we get dynamic stability. BK Sister Supriya answered many questions of the participants .She explained about depression: - Depression is nothing but the state of our mind which comes due to focusing on one negative thought and she gave the solution of depression which is that we have to start focusing on positive thoughts.



#### **Registration Data Analysis**

Students pursuing different courses were able to get benefitted.



#### People from 28 states took the benefit of sessions



#### **Attendance data**

After analysing the registration as well as p