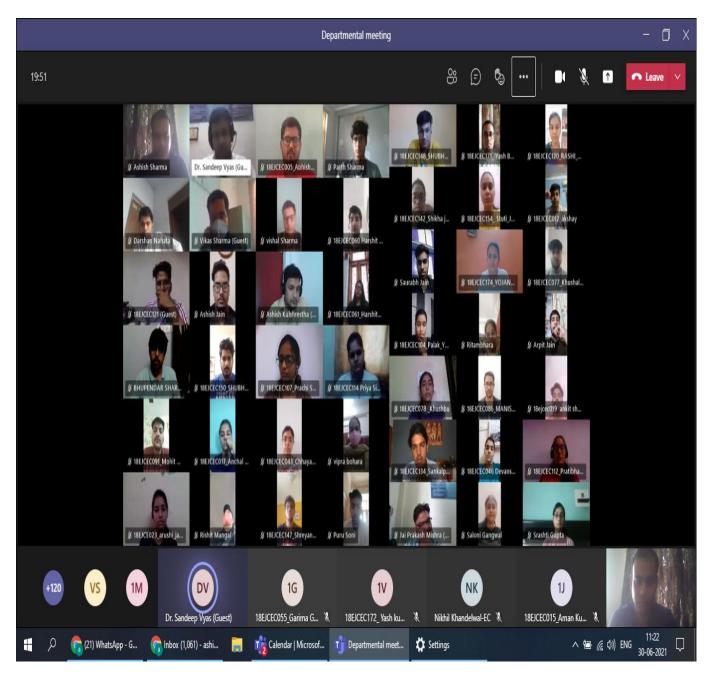

1 | 1 | 0 |
| 18 | ECE<br>- 1.2 | CHHAY<br>A<br>AGARW<br>AL    | 3 | 3 | 8    | 7  | 3 | 18 | 17 | 23         | 25         | 21.<br>67 | 2 | 1 | 0 | 0 |
| 19 | ECE<br>- 1.2 | CHIRA<br>G<br>MAHAJ<br>AN    | 3 | 3 | 8    | 0  | 7 | 15 | 28 | 32         | 28         | 29.<br>33 | 2 | 0 | 1 | 0 |
| 20 | ECE<br>- 1.2 | DARSH<br>AN<br>NAHAT<br>A    | 3 | 3 | 7    | 5  | 4 | 16 | 21 | 27         | 27         | 25        | 1 | 1 | 1 | 0 |
|    | To           | tal                          |   |   | 6.85 |    |   |    |    |            |            |           |   |   |   |   |

Note:-Student wise data collected by mentor of every session on daily basis.



Academic Year-2021-22

#### **Photographs**







Meeting of HOD and TPO with mentors regarding Training dated 10 July in Cad Lab B block





Meeting of TPO, HOD, and Mentors with students dated 30 June 2021 regarding upcoming  $\overline{\text{CRT}}$ 





Meeting of TPO, HOD, and Mentors with students dated 30 June 2021 regarding upcoming  $\overline{\text{CRT}}$ 



Academic Year-2021-22

#### **Feedback Analysis**

#### Feedback Form for students regarding training

4/7/22, 10:12 AM Student Feedback Form TL2

|    | Student Feedback Form TL2 This Feedback form is to determine the effectiveness of TL2 CRT 2021 training. |
|----|----------------------------------------------------------------------------------------------------------|
| *  | Required                                                                                                 |
| 1. | Email *