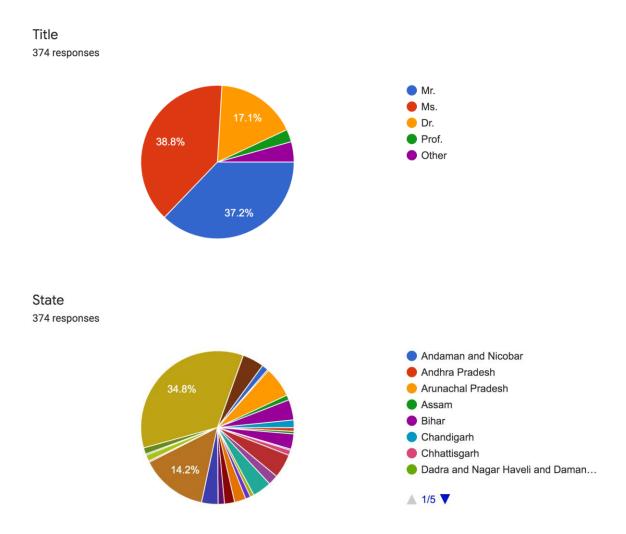

rma Actions being performed in Body Consciousness

After this categorization mazor laws of Karmas were discussed. They are:

- Each of my actions is accountable.
- My past affects my present.
- I get what I deserve.
- Nothing happens by chance.
- No one can snatch others' fortune.
- I am responsible for my present state.

Two other major points that were discussed are:

- 1. Cleansing negative karma depends upon our choice of either through experiencing punishments or penance (Rajyoga) but not through charitable activities.
- 2. Two things happen simultaneously eating the fruits of past sown seeds and sowing the seeds for future fruits.

#### **Registration Data Analysis**

Total of 374 participants registered for the meditation course among which 153 were students and 107 were teachers.



## **Attendance Data**

| S.<br>N<br>o. | Name                 | Reference No.                   | Email ID                           |
|---------------|----------------------|---------------------------------|------------------------------------|
| 1             | Aayush<br>bansal     | JECRC/SRC/2021-2022/CoE/MC1/001 | aayushbansal.it24@j<br>ecrc.ac.in  |
| 2             | Aditi gupta          | JECRC/SRC/2021-2022/CoE/MC1/002 | Khandelwalshankar1<br>39@gmail.com |
| 3             | Akash<br>Priyadarshi | JECRC/SRC/2021-2022/CoE/MC1/003 | sainiakash07@gmail.<br>com         |
| 4             | Aman Garg            | JECRC/SRC/2021-2022/CoE/MC1/004 | ag770089@gmail.co<br>m             |
| 5             | Amit Mithal          | JECRC/SRC/2021-2022/CoE/MC1/005 | amitmithal.cse@jecrc<br>.ac