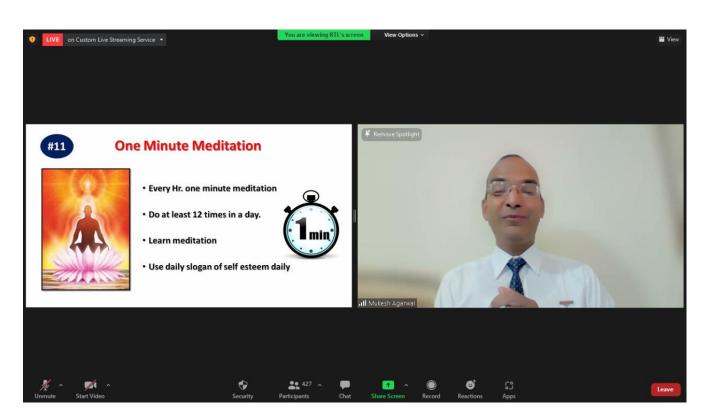

ighty

A student should be full of powerful, pure and positive thoughts. This helps him be energetic and become a good student.

#### 18. Give help-Take help

This pattern helps in doing cooperative study and creates positive competition among members.

#### 19. Start your day early

Our morning routine provides the foundation for the whole day. So, we should wake up early . A 5 minutes contemplation and daily bath refreshes the mind. Also we should take exercise breaks.

#### 20. Deep work Vs. Shallow work

Golden Rules:

- Single Tasking
- Zero Distraction
- Intense Focus
- Extended period of time

## How to do?









Bi Modal Approach

**Rhythmic Approach** 

Journalistic Approach









**Embrace Boredom** 

**Quit Social Media** 

**Drain the Shallows** 

21. Learn Meditation





## **Registration Data Analysis**

Students pursuing different courses were able to get benefitted. Total of 1470 respondents were there from almost every state of the nation.



### **Attendance Data**

After analyzing the registration as well as participation data, the data was then correlated with the defined eligibility criterion for certification.

The list of eligible participants is as follows:

| S.  |               |                                  |                                |
|-----|---------------|----------------------------------|--------------------------------|
| No. | Name          | Ref-Id                           | Email                          |
| 1   | Aakash Mall   | JECRC/SRC/2021-2022/SDP/STTM/001 | aakashmall.cse23@jecrc.ac.in   |
|     | Aayush        |