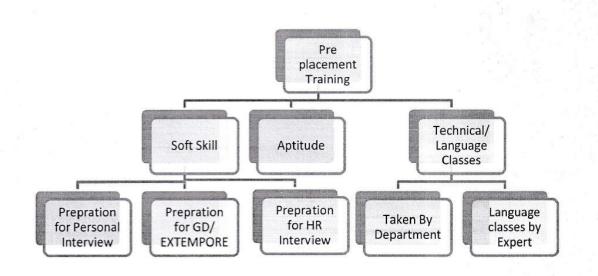

#### Soft skills:-

In soft skills we provide learning progress of students on FACE (Focus Academy for Career Enhancement) platform. In this training prepared by the FACE Prep Support team.

#### How is the learning progress calculated?

Each lesson comes with a cut-off score, which students are expected to clear. The learning completion is calculated based on students achieving the cut-off score in all lessons. In most lessons, the cut-off score is 100%. Some students might have quick started learning, but would not have attained the cut off score to be considered for completion of a lesson.

#### Course structure –

The course is structured into 10 different stages. The stages are unlocked in phases, for the students, thereby setting them a learning target. The learning duration in each stage is 6 hours.