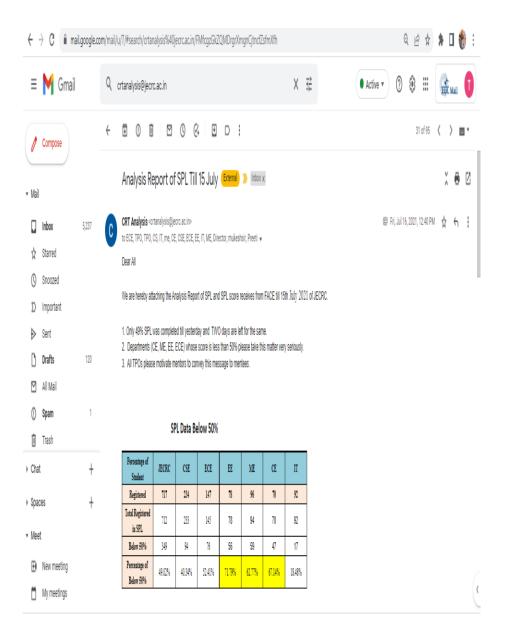

|       |
|--------|-----------------------------------------------------|-------|-----------------------------------------------------|--------------------------|-------|
| 05-Aug | Exchange<br>PI-Tech (,)<br>PI-HR (,)<br>Extemp. (,) |       | Tech -<br>13<br>MOS<br>Akhile<br>sh<br>Paliwa       | Soft Skill<br>FACE       | CBT13 |
| 06-Aug | Exchange<br>PI-HR (,)<br>Extemp. (,)<br>PI-Tech (,) | BREAK | Tech -<br>14<br>RAC<br>Bhuw<br>nesh<br>Bhard<br>waj | APTI<br>FACE             | CBT14 |
| 07-Aug | Exchange Extemp. (,) PI-Tech (,) PI-HR (,)          |       | Tech -<br>15<br>IE<br>Shrika<br>nt<br>Bansal        | Industry Expert (Alumni) | CBT15 |



#### Academic Year-2021-22

#### 3. Minutes of Meeting

















#### Academic Year-2021-22

#### **CRT Analysis**













Academic Year-2021-22

#### 4. Participants list

#### MENTOR LIST FROM MECHANICAL DEPARTMENT

| Name of Mentor     | Group  | Mob.       | E-mail                      |
|--------------------|--------|------------|-----------------------------|
| Mr. Hemant Bansal  | INSET  | 9461459852 | hemantbansal.me@jecrc.ac.in |
| Mr. Yogesh Dubey   | INSET  | 9828931117 | yogeshdubey.me@jecrc.ac.in  |
| Dr. Manmohan Siddh | OUTSET | 9413992191 | manmohan.me@jecrc.ac.in     |
| Mr. Ravi Yadav     | OUTSET | 9782891969 | raviyadav.me@jecrc.ac.in    |



#### Academic Year-2021-22

#### INSET STUDENTS LIST WITH MENTORS NAME

| Sr.<br>No. | Universit<br>y Roll<br>No. | Full Name    | Inter ested in Plac eme nt (Yes / No) | Mentor<br>Name | Ge<br>nde<br>r | EMAIL ID (Other than college id) |