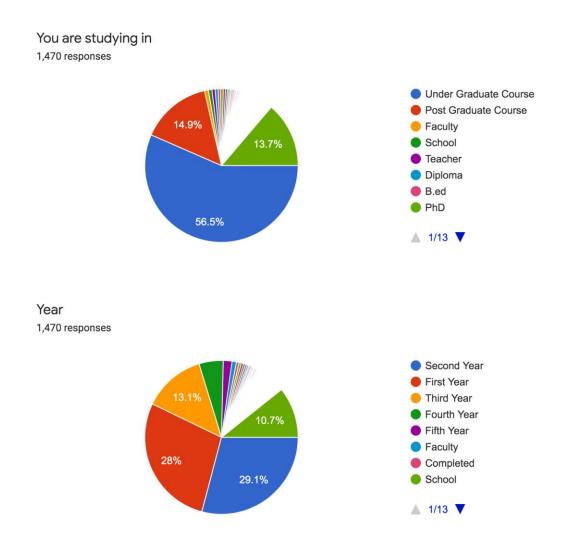

n doing cooperative study and creates positive competition among members.

#### 19. Start your day early

Our morning routine provides the foundation for the whole day. So, we should wake up early . A 5 minutes contemplation and daily bath refreshes the mind. Also we should take exercise breaks.

#### 20. Deep work Vs. Shallow work

Golden Rules:

- Single Tasking
- Zero Distraction
- Intense Focus
- Extended period of time

## How to do?









Bi Modal Approach

**Rhythmic Approach** 

Journalistic Approach









**Embrace Boredom** 

**Quit Social Media** 

**Drain the Shallows** 

21. Learn Meditation





## **Registration Data Analysis**

Students pursuing different courses were able to get benefitted. Total of 1470 respondents were there from almost every state of the nation.



### **Attendance Data**

After analyzing the registration as well as participation data, the data was then correlated with the defined eligibility criterion for certification.

The list of eligible participants is as follows:

| S.  |               |                                  |                                |
|-----|---------------|----------------------------------|--------------------------------|
| No. | Name          | Ref-Id                           | Email                          |
| 1   | Aakash Mall   | JECRC/SRC/2021-2022/SDP/STTM/001 | aakashmall.cse23@jecrc.ac.in   |
|     | Aayush        |                                  |                                |
| 2   | Bansal        | JECRC/SRC/2021-2022/SDP/STTM/002 | aayushbansal.it24@jecrc.ac.in  |
| 3   | Abhay Sharm