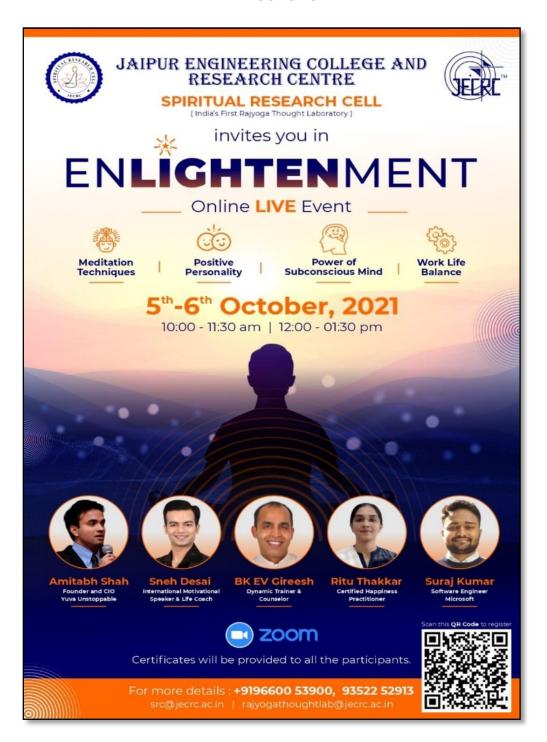

c of Meditation                              | 10       |
| 7     | How Spirituality Helped Me in Cracking Microsoft | 11       |
| 8     | Power of Subconscious Mind                       | 13       |
| 9     | Journey of Life                                  | 15       |
| 10    | Attendance Data                                  | 17       |
| 11    | Certificate                                      | 24       |
| 12    | Newspaper Cutting                                | 25       |
| 13    | Feedback Form and Data Analysis                  | 26       |
| 14    | Feedback Analysis                                | 29       |
| 15    | Recommended Actions                              | 30       |
| 16    | Organizing Team                                  | 31       |



#### **Brochure**





#### **Schedule**



PRINCIPAL
Julgur/Englesschill College &
Torik Road, Jahrur-Sonnez

#### **Abstract**

"Meditation is a process of lightening up, of trusting the basic goodness of what we have and who we are and of realizing that any wisdom that exists, exists in what we already have".

On the occasion of the 5th anniversary of the Spiritual Research Cell, a two days online event ENLIGHTENMENT was organized. In this event, two online session held every day wherein prominent speakers BK EV Gireesh, Ms. Ritu Thakkar, Mr. Amitabh Shah, Mr. Sneh Desai and Mr. Suraj Kumar explained and briefed the audience how we can enlighten ourselves through meditation.

Tork Road, Jakes 50773

### Speaker's Profile



### 1. BK EV Gireesh

BK EV Gireesh is a Dynamic Trainer and Counsellor with passi