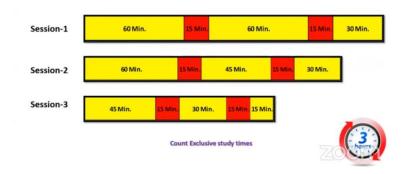

session which was organized on the topic' Study Techniques and Time Management' by Center of Excellence in Science and Spirituality, JECRC, Jaipur was focused on providing easy-to-implement practical tips to the students to help them study and prepare well in the exams.

Mr. Mukesh Agarwal shared 21 tips with the participants which were all practically implemented and experienced by him. These tips were:

#### 1. Time bound or task bound -

Study should always be bounded either by time or tasks. No bound study is never suggested. We should respect our promises by following the bounds and it is better to keep only that amount of time and tasks which we can easily fulfill.

#### 2. Study in Sessions

We should study in sessions. The first session should always be bigger than the other two.



#### 3. Study sequence

- Readily read the subject.
- Study with moderate speed to understand the subject.
- Prepare one pager notes
- Active Recall / Write

#### 4. Story Book

PRINCIPAL
Jupuranglessang College &
Research Centre
Torck Pand, Jelepus Conne

Make your study interesting by discussing the beauty of the subject instead of complaining and create a story from the chapter.

#### 5. Should I prepare notes?

Avoid making detailed notes. Instead prepare one pager notes or highlight important notes in the books.

#### 6. Unavoidable Circumstances

If due to any reason we are unable to follow our study sessions then instead of getting disheartened we should shorten down the session's length to make use of our rest of the time.

#### 7. Give Reward to the self

Whenever we complete ou