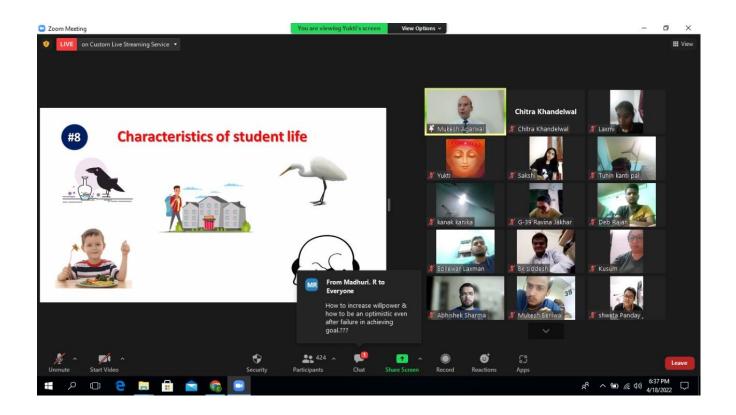

lmighty

A student should be full of powerful, pure and positive thoughts. This helps him be energetic and become a good student.

#### 18. Give help-Take help

This pattern helps in doing cooperative study and creates positive competition among members.

#### 19. Start your day early

Our morning routine provides the foundation for the whole day. So, we should wake up early . A 5 minutes contemplation and daily bath refreshes the mind. Also we should take exercise breaks.

#### 20. Deep work Vs. Shallow work

Golden Rules:

- Single Tasking
- Zero Distraction
- Intense Focus
- Extended period of time

## How to do?









Bi Modal Approach

**Rhythmic Approach** 

Journalistic Approach









**Embrace Boredom** 

**Quit Social Media** 

**Drain the Shallows** 

21. Learn Meditation





## **Registration Data Analysis**

Students pursuing different courses were able to get benefitted. Total of 1470 respondents were there from almost every state of the nation.



### **Attendance Data**

After analyzing the registration as well as participation data, the data was then correlated with the defined eligibility criterion for certification.

The list of eligible participants is as follows:

| S.  |               |                                  |                                |
|-----|---------------|----------------------------------|--------------------------------|
| No. | Name          | Ref-Id                           | Email                          |
| 1   | Aakash Mall   | JECRC/SRC/2021-2022/SDP/STTM/001 | aakashmall.cse23@jecrc.ac.in   |
|     | Aayush