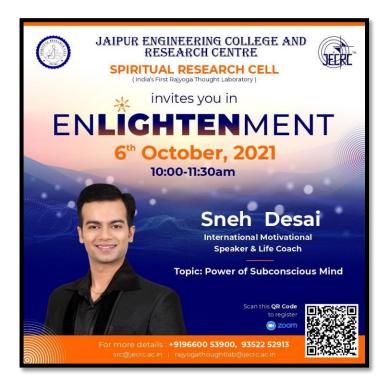

in his life. It was the first time that he realized that there are things beyond the internet and web.

He addressed the students about how spirituality and meditation helped him lead a peaceful and stress free life. Mr. Suraj described spirituality as the knowledge that cannot be found anywhere but in one's own self. He urged the students to take out some time for meditation and spiritual activities so that they can experience what he himself felt after embarking on his spiritual journey. All participants were highly motivated after listening to Mr. Suraj Kumar's inspiring words and we hope that they will all make the most of it in their respective lives.

PRINCIPAL
Julpur Englassacing College 8
Research Carrier
Tortic Road, Jahra-Sonnos



### Power of Subconscious Mind: Mr. Sneh Desai



We felt enraptured in hosting Mr. Sneh Desai (Life & Business coach) as the speaker for the session on

### ${\it ``Power of subconscious mind"}$

which spectated him highlight the power of the subconscious mind and how changing thought patterns can result in a dramatic improvement in one's life. He began the session by explaining the difference between the conscious and the subconscious mind to the participants in a very clear and brief way. This was followed by a very

interesting phase where he explained various important mantras by relating them to daily life activities. He urged the participants to never speak negatively, because he believes that once you say it out loud, it starts to manifest and so one should always think and speak positively. He insisted on the need to inculcate