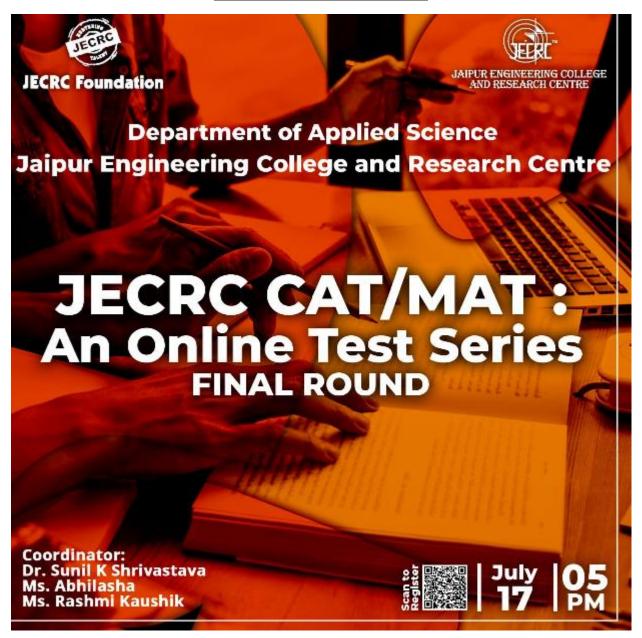

# JECRC CAT/MAT: An Online Test Series Organised by

Department of Applied Science on 17-07-2021

### **JECRC CAT/MAT: An Online Test Series**

17-07-2021

### **Department of Applied Science**

By:- Dr. Sunil Srivastava (Faculty Co-ordinator) Ms. Abhilasha (Faculty Co-ordinator), Ms. Rashmi Kaushik (Faculty Co-ordinator).

As we know that **Department of Applied Science** carries out various activities every year. This time also during this Pandemic it took an initiative to conduct activity which will help students to enhance their Communication Skills and Reasoning Ability.

For this, **Department of Applied Science** conducted the final round of an Educational activity on **Saturday 17-07-2021 JECRC CAT/MAT: An Online Test Series** for the first year students. There were 440 registrations through Google form cum Registration form. Another google form of MCQ's was generated for the first round, held on 20June,2021 to shortlist the final candidates. This MCQ included 50 MCQ questions (30 questions from Maths and Reasoning and remaining 20 Questions from English). 45 mins were provided to the students. Exceeding the allotted time disqualified them from this test. The shortlisted candidates were 171 in number. There was a whatsapp group which was updated for the event from time to time with reminders etc. The list was shared with students on group. The activity kick started at sharp 5:00pm providing the google form link and by 5:45p.m the links were closed by the co-ordinator. Same methodology was implemented for the final round which held on 17<sup>th</sup> July 2021, Saturday.

### **Poster for the Final Round**

JECRC Campus, Shri Ram Ki Nangal, Via-Vatika, Jaipur