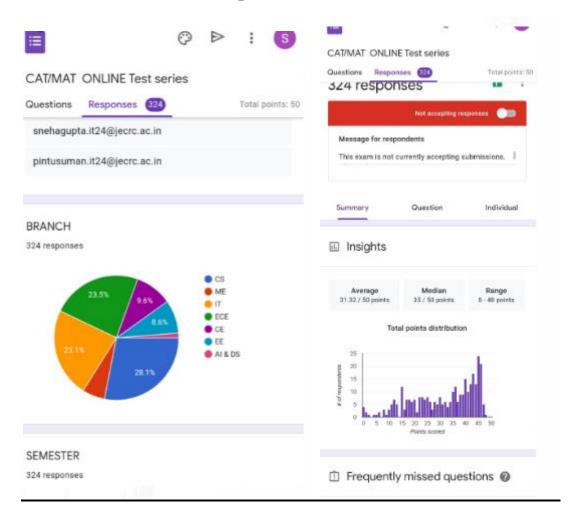

### Responses we collect

For this, **Department of Applied Science** conducted the final round of an Educational activity on **Saturday 17-07-2021 JECRC CAT/MAT: An Online Test Series** for the first year students. There were 440 registrations through Google form cum Registration form. Another google form of MCQ's was generated for the first round, held on 20June,2021 to shortlist the final candidates. This MCQ included 50 MCQ questions (30 questions from Maths and Reasoning and remaining 20 Questions from English). 45 mins were provided to the students. Exceeding the allotted time disqualified them from this test. The shortlisted candidates were 171 in number. There was a whatsapp group which was updated for the event from time to time with reminders etc. The list was shared with students on group. The activity kick started at sharp 5:00pm providing the google form link and by 5:45p.m the links were closed by the co-ordinator. Same methodology was implemented for the final round which held on 17<sup>th</sup> July 2021, Saturday.