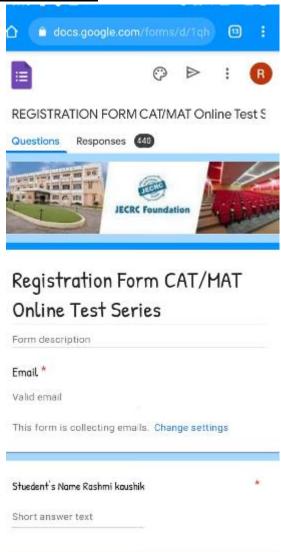

## **Registration Form**

JECRC Campus, Shri Ram Ki Nangal, Via-Vatika, Jaipur

For this, **Department of Applied Science** conducted the final round of an Educational activity on **Saturday 17-07-2021 JECRC CAT/MAT: An Online Test Series** for the first year students. There were 440 registrations through Google form cum Registration form. Another google form of MCQ's was generated for the first round, held on 20June,2021 to shortlist the final candidates. This MCQ included 50 MCQ questions (30 questions from Maths and Reasoning and remaining 20 Questions from English). 45 mins were provided to the students. Exceeding the allotted time disqualified them from this test. The shortlisted candidates were 171 in number. There was a whatsapp group which was updated for the event from time to time with reminders etc. The list was shared with students on group. The activity kick started at sharp 5:00pm providing the google form link and by 5:45p.m the links were closed by the co-ordinator. Same methodology was implemented for the final round which held on 17<sup>th</sup> July 2021, Saturday.