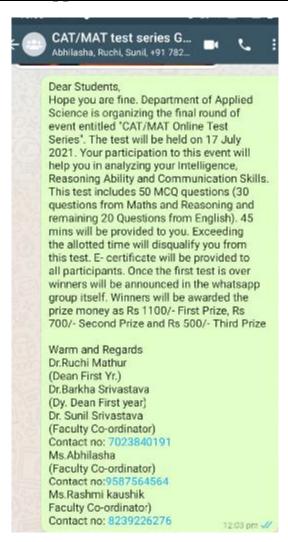

### **Whatsapp Notice For the Final Round**

JECRC Campus, Shri Ram Ki Nangal, Via-Vatika, Jaipur

### **Greetings from the Department of Applied Science!!**

We are glad to announce the Final round of the event entitled "JECRC- CAT/MAT Online Test Series" on 17th July 2021. We have started this online test series on 20th June 2021 in order to enhance reasoning ability and communication skills of our students. The very first round was organised on 20th June 2021. The final round for the shortlisted students is going to be organised on 17th july 2021.

This test includes 50 MCQ questions (30 questions from Maths and Reasoning and remaining 20 Questions from English). 45 mins will be given to them to complete the test. Exceeding the allotted time will disqualify them from this test. E- certificate will be provided to all participants.

Once the final round is over, winners will be announced and awarded the Prize money of.

Rs 1100/- First Prize,

Rs 700/- Second Prize Rs 500/- Third Prize

### Warm and Regards:

Dr.Ruchi Mathur (Dean First Yr.) Dr.Barkha Srivastava (Dy. Dean First year)

Dr. Sunil Srivastava (Faculty Co-ordinator) Contact no: 7023840191

Ms. Abhilasha (Faculty Co-ordinator) Contact no:9587564564

Ms.Rashmi Kaushik (Faculty Co-ordinator) Contact no: 8239226276

JECRC Campus, Shri Ram Ki Nangal, Via-Vatika, Jaipur