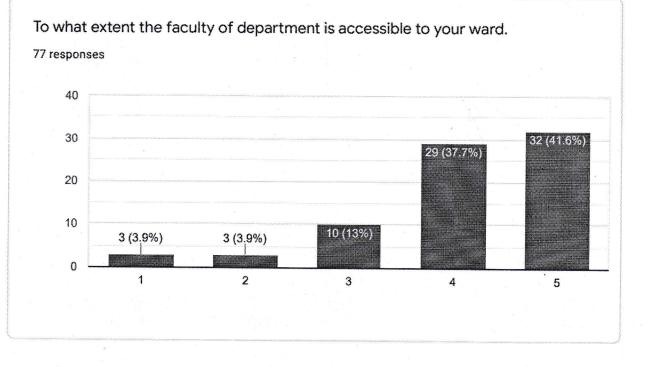

## Parents feedback forms received from students and summary as follows:

|                                                                                                                                                                | Responses |                                                                                                                                               | Action taken                                                                                                                                                                                                                                                                                                                                                                                                                                                                                                                                                                                                                                                                                |  |
|----------------------------------------------------------------------------------------------------------------------------------------------------------------|-----------|-----------------------------------------------------------------------------------------------------------------------------------------------|---------------------------------------------------------------------------------------------------------------------------------------------------------------------------------------------------------------------------------------------------------------------------------------------------------------------------------------------------------------------------------------------------------------------------------------------------------------------------------------------------------------------------------------------------------------------------------------------------------------------------------------------------------------------------------------------|--|
| Parameters                                                                                                                                                     | <60% ≥60% |                                                                                                                                               |                                                                                                                                                                                                                                                                                                                                                                                                                                                                                                                                                                                                                                                                                             |  |
| To what extent you agree<br>with the vision of<br>JECRC.                                                                                                       | 6.5       | 93.5                                                                                                                                          | 93.5% parents were agree with the vision of JECRC. More introductory sessions will be arrange for clarity of vision with not satisfied students.                                                                                                                                                                                                                                                                                                                                                                                                                                                                                                                                            |  |
| To what extent you agree<br>with the Mission of<br>JECRC.                                                                                                      | 6.5       | 93.5                                                                                                                                          | 93.5% parents were agree with the mission of JECRC. More introductory sessions will be arrange for clarity of mission with not satisfied students.                                                                                                                                                                                                                                                                                                                                                                                                                                                                                                                                          |  |
| How do you rate the<br>infrastructure and<br>ambiance of the college<br>for overall development<br>of your ward.                                               | 9.1       | 90.9                                                                                                                                          | <ul> <li>90.9% parents were satisfied with infrastructure and ambiance of the college for overall development of ward. More greenery and other necessary facilities for good infrastructure and ambiance will be introduced for improvement.</li> <li>92.2% parents were satisfied with faculty o department for accessibility to student. More meetings and activities will introduce between faculty and student for feedback amimprovement.</li> <li>89.6% parents were satisfied with the effort of the college in providing the study materia and books to students. More foreign author books, e-books, journals, research papers wi introduce in library for improvement.</li> </ul> |  |
| To what extent the faculty of department is accessible to your ward.                                                                                           | 7.8       | 92.2                                                                                                                                          |                                                                                                                                                                                                                                                                                                                                                                                                                                                                                                                                                                                                                                                                                             |  |
| Where do you rate the efforts of the college in providing the study material and books to your ward.                                                           | 10.4      | 89.6                                                                                                                                          |                                                                                                                                                                                                                                                                                                                                                                                                                                                                                                                                                                                                                                                                                             |  |
| How satisfied are you<br>with the placement/job<br>opportunities provided by9.190.9% parents<br>placement/job<br>college. More<br>related comp<br>improvement. |           | placement/job opportunities provided by the<br>college. More core companies and other<br>related companies will introduce for<br>improvement. |                                                                                                                                                                                                                                                                                                                                                                                                                                                                                                                                                                                                                                                                                             |  |
| To what extent the<br>opportunities are<br>provided to your ward for<br>curricular/co-curricular<br>activities.                                                | с — а     | 90.9                                                                                                                                          | opportunities provided to student f<br>curricular/co-curricular activities. Mo<br>curricular/co-curricular activities w<br>introduce for improvement.                                                                                                                                                                                                                                                                                                                                                                                                                                                                                                                                       |  |
| At what extent do your recommend JECRC to your friends/ relatives.                                                                                             |           | 90.9                                                                                                                                          | 90.9% parents were satisfied with JECR<br>and will recommend JECRC to friend<br>relatives. More promotions and necessa<br>facilities will introduce for improvement.                                                                                                                                                                                                                                                                                                                                                                                                                                                                                                                        |  |