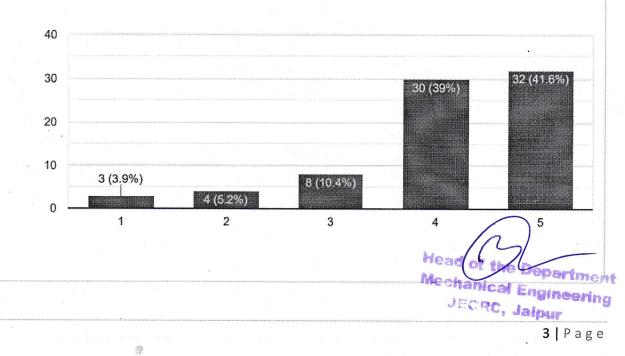

## Parents feedback forms received from students and summary as follows:

|                                                                                                                                                                | Responses |                                                                                                                                               | Action taken                                                                                                                                                                                                                                                                                                                                                                                                                                                                                                                                                                                                                                                                                |  |
|----------------------------------------------------------------------------------------------------------------------------------------------------------------|-----------|-----------------------------------------------------------------------------------------------------------------------------------------------|---------------------------------------------------------------------------------------------------------------------------------------------------------------------------------------------------------------------------------------------------------------------------------------------------------------------------------------------------------------------------------------------------------------------------------------------------------------------------------------------------------------------------------------------------------------------------------------------------------------------------------------------------------------------------------------------|--|
| Parameters                                                                                                                                                     | <60% ≥60% |                                                                                                                                               |                                                                                                                                                                                                                                                                                                                                                                                                                                                                                                                                                                                                                                                                                             |  |
| To what extent you agree<br>with the vision of<br>JECRC.                                                                                                       | 6.5       | 93.5                                                                                                                                          | 93.5% parents were agree with the vision of JECRC. More introductory sessions will be arrange for clarity of vision with not satisfied students.                                                                                                                                                                                                                                                                                                                                                                                                                                                                                                                                            |  |
| To what extent you agree<br>with the Mission of<br>JECRC.                                                                                                      | 6.5       | 93.5                                                                                                                                          | 93.5% parents were agree with the mission of JECRC. More introductory sessions will be arrange for clarity of mission with not satisfied students.                                                                                                                                                                                                                                                                                                                                                                                                                                                                                                                                          |  |
| How do you rate the<br>infrastructure and<br>ambiance of the college<br>for overall development<br>of your ward.                                               | 9.1       | 90.9                                                                                                                                          | <ul> <li>90.9% parents were satisfied with infrastructure and ambiance of the college for overall development of ward. More greenery and other necessary facilities for good infrastructure and ambiance will be introduced for improvement.</li> <li>92.2% parents were satisfied with faculty o department for accessibility to student. More meetings and activities will introduce between faculty and student for feedback amimprovement.</li> <li>89.6% parents were satisfied with the effort of the college in providing the study materia and books to students. More foreign author books, e-books, journals, research papers wi introduce in library for improvement.</li> </ul> |  |
| To what extent the faculty of department is accessible to your ward.                                                                                           | 7.8       | 92.2                                                                                                                                          |                                                                                                                                                                                                                                                                                                                                                                                                                                                                                                                                                                                                                                                                                             |  |
| Where do you rate the efforts of the college in providing the study material and books to your ward.                                                           | 10.4      | 89.6                                                                                                                                          |                                                                                                                                                                                                                                                                                                                                                                                                                                                                                                                                                                                                                                                                                             |  |
| How satisfied are you<br>with the placement/job<br>opportunities provided by9.190.9% parents<br>placement/job<br>college. More<br>related comp<br>improvement. |           | placement/job opportunities provided by the<br>college. More core companies and other<br>related companies will introduce for<br>improvement. |                                                                                                                                                                                                                                                                                                                                                                                                                                                                                                                                                                                                                                                                                             |  |
| To what extent the<br>opportunities are<br>provided to your ward for<br>curricular/co-curricular<br>activities.                                                | с — а     | 90.9                                                                                                                                          | opportunities provided to student f<br>curricular/co-curricular activities. Mo<br>curricular/co-curricular activities w<br>introduce for improvement.                                                                                                                                                                                                                                                                                                                                                                                                                                                                                                                                       |  |
| At what extent do your recommend JECRC to your friends/ relatives.                                                                                             |           | 90.9                                                                                                                                          | 90.9% parents were satisfied with JECR<br>and will recommend JECRC to friend<br>relatives. More promotions and necessa<br>facilities will introduce for improvement.                                                                                                                                                                                                                                                                                                                                                                                                                                                                                                                        |  |