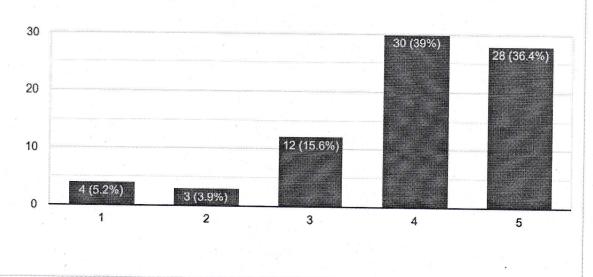

## Parents feedback forms received from students and summary as follows:

|                                                                                                                                                                | Responses |                                                                                                                                               | Action taken                                                                                                                                                                                                                                                                                                                                                                                                                                                                                                                                                                                                                                                                                |  |
|----------------------------------------------------------------------------------------------------------------------------------------------------------------|-----------|-----------------------------------------------------------------------------------------------------------------------------------------------|---------------------------------------------------------------------------------------------------------------------------------------------------------------------------------------------------------------------------------------------------------------------------------------------------------------------------------------------------------------------------------------------------------------------------------------------------------------------------------------------------------------------------------------------------------------------------------------------------------------------------------------------------------------------------------------------|--|
| Parameters                                                                                                                                                     | <60% ≥60% |                                                                                                                                               |                                                                                                                                                                                                                                                                                                                                                                                                                                                                                                                                                                                                                                                                                             |  |
| To what extent you agree<br>with the vision of<br>JECRC.                                                                                                       | 6.5       | 93.5                                                                                                                                          | 93.5% parents were agree with the vision of JECRC. More introductory sessions will be arrange for clarity of vision with not satisfied students.                                                                                                                                                                                                                                                                                                                                                                                                                                                                                                                                            |  |
| To what extent you agree<br>with the Mission of<br>JECRC.                                                                                                      | 6.5       | 93.5                                                                                                                                          | 93.5% parents were agree with the mission of JECRC. More introductory sessions will be arrange for clarity of mission with not satisfied students.                                                                                                                                                                                                                                                                                                                                                                                                                                                                                                                                          |  |
| How do you rate the<br>infrastructure and<br>ambiance of the college<br>for overall development<br>of your ward.                                               | 9.1       | 90.9                                                                                                                                          | <ul> <li>90.9% parents were satisfied with infrastructure and ambiance of the college for overall development of ward. More greenery and other necessary facilities for good infrastructure and ambiance will be introduced for improvement.</li> <li>92.2% parents were satisfied with faculty o department for accessibility to student. More meetings and activities will introduce between faculty and student for feedback amimprovement.</li> <li>89.6% parents were satisfied with the effort of the college in providing the study materia and books to students. More foreign author books, e-books, journals, research papers wi introduce in library for improvement.</li> </ul> |  |
| To what extent the faculty of department is accessible to your ward.                                                                                           | 7.8       | 92.2                                                                                                                                          |                                                                                                                                                                                                                                                                                                                                                                                                                                                                                                                                                                                                                                                                                             |  |
| Where do you rate the efforts of the college in providing the study material and books to your ward.                                                           | 10.4      | 89.6                                                                                                                                          |                                                                                                                                                                                                                                                                                                                                                                                                                                                                                                                                                                                                                                                                                             |  |
| How satisfied are you<br>with the placement/job<br>opportunities provided by9.190.9% parents<br>placement/job<br>college. More<br>related comp<br>improvement. |           | placement/job opportunities provided by the<br>college. More core companies and other<br>related companies will introduce for<br>improvement. |                                                                                                                                                                                                                                                                                                                                                                                                                                                                                                                                                                                                                                                                                             |  |
| To what extent the<br>opportunities are<br>provided to your ward for<br>curricular/co-curricular<br>activities.                                                | с — а     | 90.9                                                                                                                                          | opportunities provided to student f<br>curricular/co-curricular activities. Mo<br>curricular/co-curricular activities w<br>introduce for improvement.                                                                                                                                                                                                                                                                                                                                                                                                                                                                                                                                       |  |
| At what extent do your recommend JECRC to your friends/ relatives.                                                                                             |           | 90.9                                                                                                                                          | 90.9% parents were satisfied with JECR<br>and will recommend JECRC to friend<br>relatives. More promotions and necessa<br>facilities will introduce for improvement.                                                                                                                                                                                                                                                                                                                                                                                                                                                                                                                        |  |