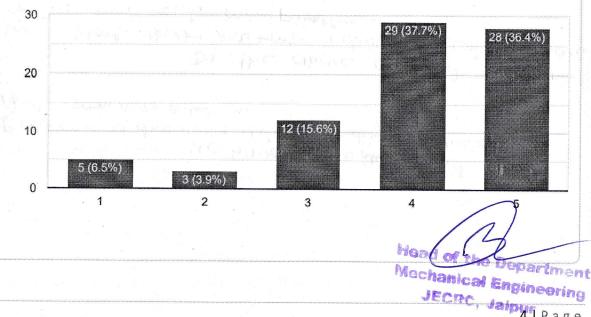

H partment Mechanical Engineering JECRC, Jaipur

章

Hea epartment Mechanical Engineering

JECRC, Jaipur

How do you rate the infrastructure and ambiance of the college for overall development of your ward.

77 responses

## Parents feedback forms received from students and summary as follows:

|                                                                                                                                                                | Responses |                                                                                                                                               | Action taken                                                                                                                                                                                                                                                                                                                                                                                                                                                                                                                                                                                                                                                                                |  |
|----------------------------------------------------------------------------------------------------------------------------------------------------------------|-----------|-----------------------------------------------------------------------------------------------------------------------------------------------|---------------------------------------------------------------------------------------------------------------------------------------------------------------------------------------------------------------------------------------------------------------------------------------------------------------------------------------------------------------------------------------------------------------------------------------------------------------------------------------------------------------------------------------------------------------------------------------------------------------------------------------------------------------------------------------------|--|
| Parameters                                                                                                                                                     | <60% ≥60% |                                                                                                                                               |                                                                                                                                                                                                                                                                                                                                                                                                                                                                                                                                                                                                                                                                                             |  |
| To what extent you agree<br>with the vision of<br>JECRC.                                                                                                       | 6.5       | 93.5                                                                                                                                          | 93.5% parents were agree with the vision of JECRC. More introductory sessions will be arrange for clarity of vision with not satisfied students.                                                                                                                                                                                                                                                                                                                                                                                                                                                                                                                                            |  |
| To what extent you agree<br>with the Mission of<br>JECRC.                                                                                                      | 6.5       | 93.5                                                                                                                                          | 93.5% parents were agree with the mission of JECRC. More introductory sessions will be arrange for clarity of mission with not satisfied students.                                                                                                                                                                                                                                                                                                                                                                                                                                                                                                                                          |  |
| How do you rate the<br>infrastructure and<br>ambiance of the college<br>for overall development<br>of your ward.                                               | 9.1       | 90.9                                                                                                                                          | <ul> <li>90.9% parents were satisfied with infrastructure and ambiance of the college for overall development of ward. More greenery and other necessary facilities for good infrastructure and ambiance will be introduced for improvement.</li> <li>92.2% parents were satisfied with faculty o department for accessibility to student. More meetings and activities will introduce between faculty and student for feedback amimprovement.</li> <li>89.6% parents were satisfied with the effort of the college in providing the study materia and books to students. More foreign author books, e-books, journals, research papers wi introduce in library for improvement.</li> </ul> |  |
| To what extent the faculty of department is accessible to your ward.                                                                                           | 7.8       | 92.2                                                                                                                                          |                                                                                                                                                                                                                                                                                                                                                                                                                                                                                                                                                                                                                                                                                             |  |
| Where do you rate the efforts of the college in providing the study material and books to your ward.                                                           | 10.4      | 89.6                                                                                                                                          |                                                                                                                                                                                                                                                                                                                                                                                                                                                                                                                                                                                                                                                                                             |  |
| How satisfied are you<br>with the placement/job<br>opportunities provided by9.190.9% parents<br>placement/job<br>college. More<br>related comp<br>improvement. |           | placement/job opportunities provided by the<br>college. More core companies and other<br>related companies will introduce for<br>improvement. |                                                                                                                                                                                                                                                                                                                                                                                                                                                                                                                                                                                                                                                                                             |  |
| To what extent the<br>opportunities are<br>provided to your ward for<br>curricular/co-curricular<br>activities.                                                | с — а     | 90.9                                                                                                                                          | opportunities provided to student f<br>curricular/co-curricular activities. Mo<br>curricular/co-curricular activities w<br>introduce for improvement.                                                                                                                                                                                                                                                                                                                                                                                                                                                                                                                                       |  |
| At what extent do your recommend JECRC to your friends/ relatives.                                                                                             |           | 90.9                                                                                                                                          | 90.9% parents were satisfied with JECR<br>and will recommend JECRC to friend<br>relatives. More promotions and necessa<br>facilities will introduce for improvement.                                                                                                                                                                                                                                                                                                                                                                                                                                                                                                                        |  |