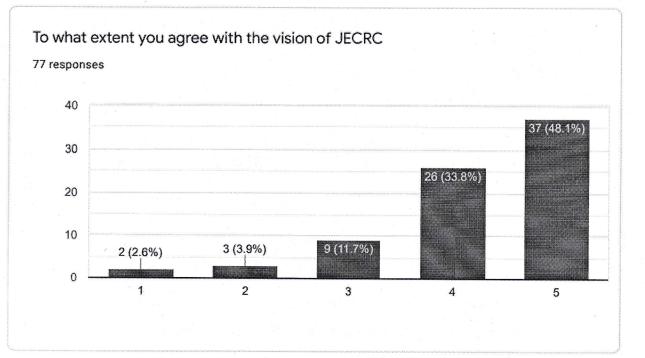

## **TOTAL RESPONSE-77**

| PARENTS FEEDBACK |   |   |    |    |      |  |
|------------------|---|---|----|----|------|--|
|                  | 1 | 2 | 3  | 4  | 5    |  |
| 1                | 2 | 3 | 9  | 26 | 37   |  |
| 2                | 2 | 3 | 9  | 25 | . 38 |  |
| 3                | 3 | 4 | 8  | 30 | 32   |  |
| 4                | 3 | 3 | 10 | 29 | 32   |  |
| 5                | 5 | 3 | 12 | 29 | 28   |  |
| 6                | 5 | 2 | 15 | 27 | 28   |  |
| 7                | 4 | 3 | 12 | 30 | 28   |  |
| 8                | 3 | 4 | 12 | 26 | 32   |  |

## Parents feedback forms received from students and summary as follows:

|                                                                                                                                                                | Responses |                                                                                                                                               | Action taken                                                                                                                                                                                                                                                                                                                                                                                                                                                                                                                                                                                                                                                                                |  |
|----------------------------------------------------------------------------------------------------------------------------------------------------------------|-----------|-----------------------------------------------------------------------------------------------------------------------------------------------|---------------------------------------------------------------------------------------------------------------------------------------------------------------------------------------------------------------------------------------------------------------------------------------------------------------------------------------------------------------------------------------------------------------------------------------------------------------------------------------------------------------------------------------------------------------------------------------------------------------------------------------------------------------------------------------------|--|
| Parameters                                                                                                                                                     | <60% ≥60% |                                                                                                                                               |                                                                                                                                                                                                                                                                                                                                                                                                                                                                                                                                                                                                                                                                                             |  |
| To what extent you agree<br>with the vision of<br>JECRC.                                                                                                       | 6.5       | 93.5                                                                                                                                          | 93.5% parents were agree with the vision of JECRC. More introductory sessions will be arrange for clarity of vision with not satisfied students.                                                                                                                                                                                                                                                                                                                                                                                                                                                                                                                                            |  |
| To what extent you agree<br>with the Mission of<br>JECRC.                                                                                                      | 6.5       | 93.5                                                                                                                                          | 93.5% parents were agree with the mission of JECRC. More introductory sessions will be arrange for clarity of mission with not satisfied students.                                                                                                                                                                                                                                                                                                                                                                                                                                                                                                                                          |  |
| How do you rate the<br>infrastructure and<br>ambiance of the college<br>for overall development<br>of your ward.                                               | 9.1       | 90.9                                                                                                                                          | <ul> <li>90.9% parents were satisfied with infrastructure and ambiance of the college for overall development of ward. More greenery and other necessary facilities for good infrastructure and ambiance will be introduced for improvement.</li> <li>92.2% parents were satisfied with faculty o department for accessibility to student. More meetings and activities will introduce between faculty and student for feedback amimprovement.</li> <li>89.6% parents were satisfied with the effort of the college in providing the study materia and books to students. More foreign author books, e-books, journals, research papers wi introduce in library for improvement.</li> </ul> |  |
| To what extent the faculty of department is accessible to your ward.                                                                                           | 7.8       | 92.2                                                                                                                                          |                                                                                                                                                                                                                                                                                                                                                                                                                                                                                                                                                                                                                                                                                             |  |
| Where do you rate the efforts of the college in providing the study material and books to your ward.                                                           | 10.4      | 89.6                                                                                                                                          |                                                                                                                                                                                                                                                                                                                                                                                                                                                                                                                                                                                                                                                                                             |  |
| How satisfied are you<br>with the placement/job<br>opportunities provided by9.190.9% parents<br>placement/job<br>college. More<br>related comp<br>improvement. |           | placement/job opportunities provided by the<br>college. More core companies and other<br>related companies will introduce for<br>improvement. |                                                                                                                                                                                                                                                                                                                                                                                                                                                                                                                                                                                                                                                                                             |  |
| To what extent the<br>opportunities are<br>provided to your ward for<br>curricular/co-curricular<br>activities.                                                | с — а     | 90.9                                                                                                                                          | opportunities provided to student f<br>curricular/co-curricular activities. Mo<br>curricular/co-curricular activities w<br>introduce for improvement.                                                                                                                                                                                                                                                                                                                                                                                                                                                                                                                                       |  |
| At what extent do your recommend JECRC to your friends/ relatives.                                                                                             |           | 90.9                                                                                                                                          | 90.9% parents were satisfied with JECR<br>and will recommend JECRC to friend<br>relatives. More promotions and necessa<br>facilities will introduce for improvement.                                                                                                                                                                                                                                                                                                                                                                                                                                                                                                                        |  |