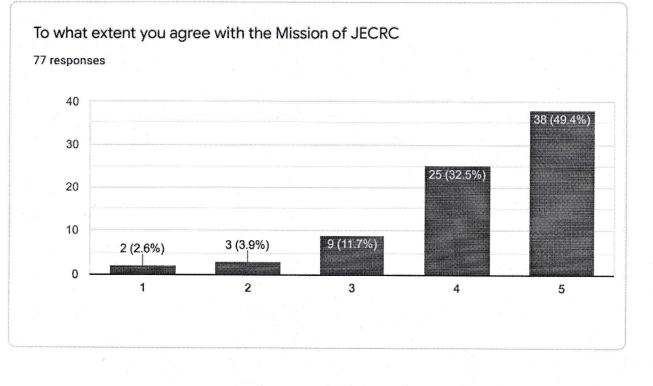

## Parents feedback forms received from students and summary as follows:

|                                                                                                                                                                | Responses |                                                                                                                                               | Action taken                                                                                                                                                                                                                                                                                                                                                                                                                                                                                                                                                                                                                                                                                |  |
|----------------------------------------------------------------------------------------------------------------------------------------------------------------|-----------|-----------------------------------------------------------------------------------------------------------------------------------------------|---------------------------------------------------------------------------------------------------------------------------------------------------------------------------------------------------------------------------------------------------------------------------------------------------------------------------------------------------------------------------------------------------------------------------------------------------------------------------------------------------------------------------------------------------------------------------------------------------------------------------------------------------------------------------------------------|--|
| Parameters                                                                                                                                                     | <60% ≥60% |                                                                                                                                               |                                                                                                                                                                                                                                                                                                                                                                                                                                                                                                                                                                                                                                                                                             |  |
| To what extent you agree<br>with the vision of<br>JECRC.                                                                                                       | 6.5       | 93.5                                                                                                                                          | 93.5% parents were agree with the vision of JECRC. More introductory sessions will be arrange for clarity of vision with not satisfied students.                                                                                                                                                                                                                                                                                                                                                                                                                                                                                                                                            |  |
| To what extent you agree<br>with the Mission of<br>JECRC.                                                                                                      | 6.5       | 93.5                                                                                                                                          | 93.5% parents were agree with the mission of JECRC. More introductory sessions will be arrange for clarity of mission with not satisfied students.                                                                                                                                                                                                                                                                                                                                                                                                                                                                                                                                          |  |
| How do you rate the<br>infrastructure and<br>ambiance of the college<br>for overall development<br>of your ward.                                               | 9.1       | 90.9                                                                                                                                          | <ul> <li>90.9% parents were satisfied with infrastructure and ambiance of the college for overall development of ward. More greenery and other necessary facilities for good infrastructure and ambiance will be introduced for improvement.</li> <li>92.2% parents were satisfied with faculty o department for accessibility to student. More meetings and activities will introduce between faculty and student for feedback amimprovement.</li> <li>89.6% parents were satisfied with the effort of the college in providing the study materia and books to students. More foreign author books, e-books, journals, research papers wi introduce in library for improvement.</li> </ul> |  |
| To what extent the faculty of department is accessible to your ward.                                                                                           | 7.8       | 92.2                                                                                                                                          |                                                                                                                                                                                                                                                                                                                                                                                                                                                                                                                                                                                                                                                                                             |  |
| Where do you rate the efforts of the college in providing the study material and books to your ward.                                                           | 10.4      | 89.6                                                                                                                                          |                                                                                                                                                                                                                                                                                                                                                                                                                                                                                                                                                                                                                                                                                             |  |
| How satisfied are you<br>with the placement/job<br>opportunities provided by9.190.9% parents<br>placement/job<br>college. More<br>related comp<br>improvement. |           | placement/job opportunities provided by the<br>college. More core companies and other<br>related companies will introduce for<br>improvement. |                                                                                                                                                                                                                                                                                                                                                                                                                                                                                                                                                                                                                                                                                             |  |
| To what extent the<br>opportunities are<br>provided to your ward for<br>curricular/co-curricular<br>activities.                                                | с — а     | 90.9                                                                                                                                          | opportunities provided to student f<br>curricular/co-curricular activities. Mo<br>curricular/co-curricular activities w<br>introduce for improvement.                                                                                                                                                                                                                                                                                                                                                                                                                                                                                                                                       |  |
| At what extent do your recommend JECRC to your friends/ relatives.                                                                                             |           | 90.9                                                                                                                                          | 90.9% parents were satisfied with JECR<br>and will recommend JECRC to friend<br>relatives. More promotions and necessa<br>facilities will introduce for improvement.                                                                                                                                                                                                                                                                                                                                                                                                                                                                                                                        |  |