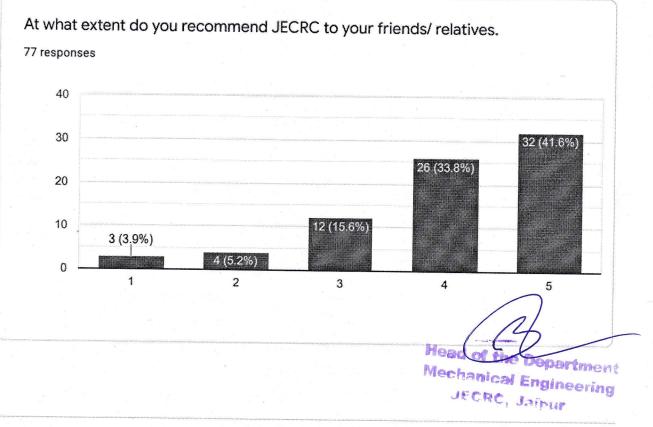

## Parents feedback forms received from students and summary as follows:

|                                                                                                                                                                | Responses |                                                                                                                                               | Action taken                                                                                                                                                                                                                                                                                                                                                                                                                                                                                                                                                                                                                                                                                |  |
|----------------------------------------------------------------------------------------------------------------------------------------------------------------|-----------|-----------------------------------------------------------------------------------------------------------------------------------------------|---------------------------------------------------------------------------------------------------------------------------------------------------------------------------------------------------------------------------------------------------------------------------------------------------------------------------------------------------------------------------------------------------------------------------------------------------------------------------------------------------------------------------------------------------------------------------------------------------------------------------------------------------------------------------------------------|--|
| Parameters                                                                                                                                                     | <60% ≥60% |                                                                                                                                               |                                                                                                                                                                                                                                                                                                                                                                                                                                                                                                                                                                                                                                                                                             |  |
| To what extent you agree<br>with the vision of<br>JECRC.                                                                                                       | 6.5       | 93.5                                                                                                                                          | 93.5% parents were agree with the vision of JECRC. More introductory sessions will be arrange for clarity of vision with not satisfied students.                                                                                                                                                                                                                                                                                                                                                                                                                                                                                                                                            |  |
| To what extent you agree<br>with the Mission of<br>JECRC.                                                                                                      | 6.5       | 93.5                                                                                                                                          | 93.5% parents were agree with the mission of JECRC. More introductory sessions will be arrange for clarity of mission with not satisfied students.                                                                                                                                                                                                                                                                                                                                                                                                                                                                                                                                          |  |
| How do you rate the<br>infrastructure and<br>ambiance of the college<br>for overall development<br>of your ward.                                               | 9.1       | 90.9                                                                                                                                          | <ul> <li>90.9% parents were satisfied with infrastructure and ambiance of the college for overall development of ward. More greenery and other necessary facilities for good infrastructure and ambiance will be introduced for improvement.</li> <li>92.2% parents were satisfied with faculty o department for accessibility to student. More meetings and activities will introduce between faculty and student for feedback amimprovement.</li> <li>89.6% parents were satisfied with the effort of the college in providing the study materia and books to students. More foreign author books, e-books, journals, research papers wi introduce in library for improvement.</li> </ul> |  |
| To what extent the faculty of department is accessible to your ward.                                                                                           | 7.8       | 92.2                                                                                                                                          |                                                                                                                                                                                                                                                                                                                                                                                                                                                                                                                                                                                                                                                                                             |  |
| Where do you rate the efforts of the college in providing the study material and books to your ward.                                                           | 10.4      | 89.6                                                                                                                                          |                                                                                                                                                                                                                                                                                                                                                                                                                                                                                                                                                                                                                                                                                             |  |
| How satisfied are you<br>with the placement/job<br>opportunities provided by9.190.9% parents<br>placement/job<br>college. More<br>related comp<br>improvement. |           | placement/job opportunities provided by the<br>college. More core companies and other<br>related companies will introduce for<br>improvement. |                                                                                                                                                                                                                                                                                                                                                                                                                                                                                                                                                                                                                                                                                             |  |
| To what extent the<br>opportunities are<br>provided to your ward for<br>curricular/co-curricular<br>activities.                                                | с — а     | 90.9                                                                                                                                          | opportunities provided to student f<br>curricular/co-curricular activities. Mo<br>curricular/co-curricular activities w<br>introduce for improvement.                                                                                                                                                                                                                                                                                                                                                                                                                                                                                                                                       |  |
| At what extent do your recommend JECRC to your friends/ relatives.                                                                                             |           | 90.9                                                                                                                                          | 90.9% parents were satisfied with JECR<br>and will recommend JECRC to friend<br>relatives. More promotions and necessa<br>facilities will introduce for improvement.                                                                                                                                                                                                                                                                                                                                                                                                                                                                                                                        |  |