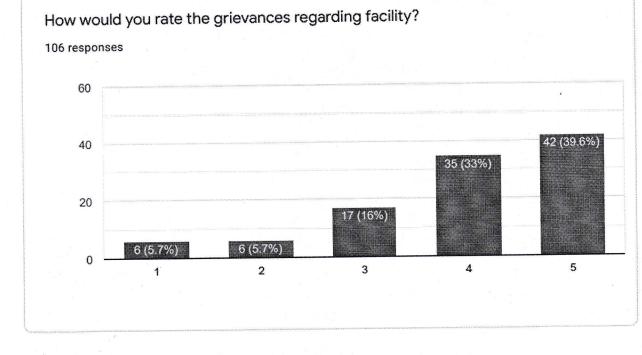

靈

Head of the Department Mechanical Epois

Jaipur Engineering college and research

centre, Shri Ram ki Nangal, via Sitapura

Academic year-2020-21

RIICO Jaipur- 302 022.

|                                                                |      |      | introduced in college for improvement.                                                                                                                 |
|----------------------------------------------------------------|------|------|--------------------------------------------------------------------------------------------------------------------------------------------------------|
| How would you rate the classroom ambiance in the college?      | 7.6  | 92.4 | Mostly students were satisfied with<br>classroom ambiance in the college. More<br>lighting and maintenance work will<br>introduced for improvement.    |
| How would you rate the canteen facility?                       | 13.2 | 86.8 | Most of the students were satisfied with<br>canteen facility and more food items,<br>lighting, cleanliness will introduced for<br>improvement.         |
| How would you rate the spiritual cell facility for counseling? | 4.7  | 95.3 | Most of the students were satisfied with<br>spiritual cell facility for counseling. More<br>sessions will introduce for improvement.                   |
| How would you rate the ICT facilities?                         | 9.4  | 90.6 | Mostly students were satisfied with ICT facilities. More server and equipments will introduce for improvement.                                         |
| How would you rate<br>sports facility in the<br>college?       | 15.1 | 84.9 | Mostly students were satisfied with sports facility in college. More sports, equipments and coaching will introduce for improvement.                   |
| How would you rate First<br>Aid facility in college?           | 9.5  | 90.5 | Most of the students were satisfied with first<br>aid facility in college. More beds, oxygen<br>facility, medicines will introduce for<br>improvement. |
| How would you rate the grievances regarding facility?          | 11.4 | 88.6 | Most of the students were satisfied with grievance facility. More equipments and men power will introduce for improvement.                             |