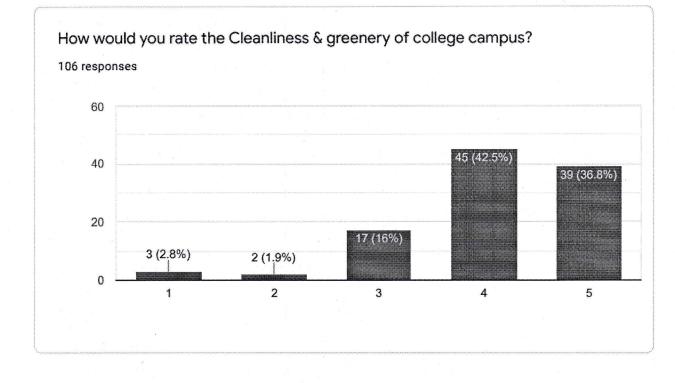

### **TOTAL RESPONSE-106**

| STUDENT'S FACILITY FEEDBACK |    |    |    |    |    |  |  |  |
|-----------------------------|----|----|----|----|----|--|--|--|
|                             | 1  | 2  | 3  | 4  | 5  |  |  |  |
| 1                           | 3  | 2  | 17 | 45 | 39 |  |  |  |
| 2                           | 5  | 6  | 15 | 38 | 42 |  |  |  |
| 3                           | 1  | 5  | 16 | 31 | 53 |  |  |  |
| 4                           | 25 | 16 | 9  | 24 | 32 |  |  |  |
| 5                           | 4  | 4  | 20 | 34 | 44 |  |  |  |
| 6                           | 8  | 6  | 21 | 33 | 38 |  |  |  |
| 7                           | 4  | 1  | 15 | 35 | 51 |  |  |  |
| 8                           | 3  | 7  | 14 | 42 | 40 |  |  |  |
| 9                           | 7  | 9  | 17 | 30 | 43 |  |  |  |
| 10                          | 4  | 6  | 23 | 30 | 43 |  |  |  |
| 11                          | 6  | 6  | 17 | 35 | 42 |  |  |  |

# Student's facility feedback forms received from students and summary as follows:

|                                                                        | Responses |       | A diam to how                                                                                                                                                                                       |  |
|------------------------------------------------------------------------|-----------|-------|-----------------------------------------------------------------------------------------------------------------------------------------------------------------------------------------------------|--|
| Parameters                                                             | <60%      | ≥60 % | Action taken                                                                                                                                                                                        |  |
| How would you rate the<br>Cleanliness & greenery<br>of college campus? | 4.7       | 95.3  | Mostly students were satisfied with<br>Cleanliness & greenery of college campus.<br>More cleaning equipments and plantation<br>will be introduced for improvement.                                  |  |
| How would you rate the<br>infrastructure of<br>laboratory in college?  | 10.4      | 89.6  | Mostly students were satisfied with<br>infrastructure of laboratory in college. More<br>modern lab equipments and manuals will<br>introduce for improvement.                                        |  |
| How would you rate the infrastructure of Library in college?           | 5.6       | 93.4  | Most of the students were satisfied with<br>infrastructure of Library in college. More<br>foreign authors books, e-books, journals,<br>research paper will introduce in library for<br>improvement. |  |
| How would you rate the<br>Wi-Fi internet facility in<br>the college?   | 38.7      | 61.3  | Most of the students were satisfied with Wi-<br>Fi internet facility in the college. More<br>routers and maintenance work will                                                                      |  |