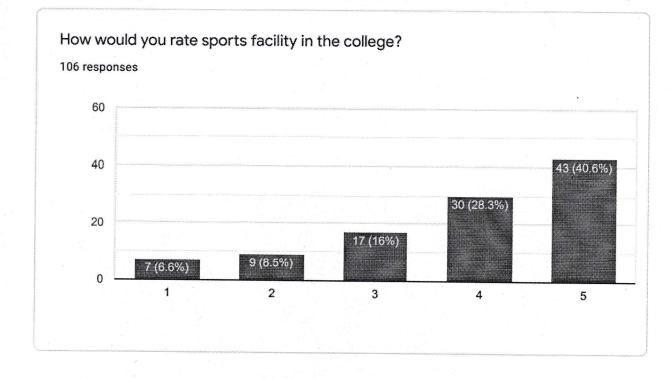

靈

Head of the Department Mechanical Epois

Jaipur Engineering college and research

centre, Shri Ram ki Nangal, via Sitapura

Academic year-2020-21

RIICO Jaipur- 302 022.

|                                                                |      |      | introduced in college for improvement.                                                                                                                 |
|----------------------------------------------------------------|------|------|--------------------------------------------------------------------------------------------------------------------------------------------------------|
| How would you rate the classroom ambiance in the college?      | 7.6  | 92.4 | Mostly students were satisfied with<br>classroom ambiance in the college. More<br>lighting and maintenance work will<br>introduced for improvement.    |
| How would you rate the canteen facility?                       | 13.2 | 86.8 | Most of the students were satisfied with<br>canteen facility and more food items,<br>lighting, cleanliness will introduced for<br>improvement.         |
| How would you rate the spiritual cell facility for counseling? | 4.7  | 95.3 | Most of the students were satisfied with<br>spiritual cell facility for counseling. More<br>sessions will introduce for improvement.                   |
| How would you rate the ICT facilities?                         | 9.4  | 90.6 | Mostly students were satisfied with ICT facilities. More server and equipments will introduce for improvement.                                         |
| How would you rate<br>sports facility in the<br>college?       | 15.1 | 84.9 | Mostly students were satisfied with sports facility in college. More sports, equipments and coaching will introduce for improvement.                   |
| How would you rate First<br>Aid facility in college?           | 9.5  | 90.5 | Most of the students were satisfied with first<br>aid facility in college. More beds, oxygen<br>facility, medicines will introduce for<br>improvement. |
| How would you rate the grievances regarding facility?          | 11.4 | 88.6 | Most of the students were satisfied with grievance facility. More equipments and men power will introduce for improvement.                             |