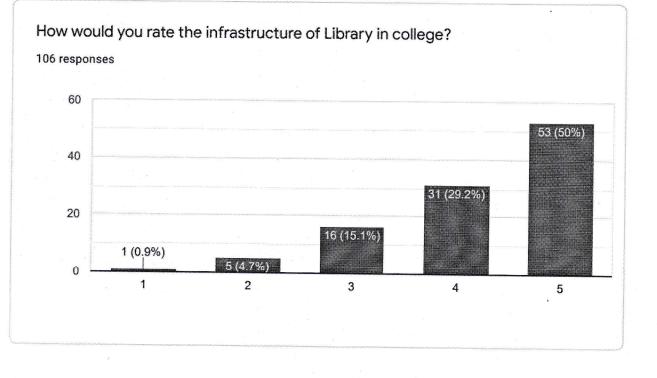

# Student's facility feedback forms received from students and summary as follows:

|                                                                        | Responses |       | A diam to how                                                                                                                                                                                       |  |
|------------------------------------------------------------------------|-----------|-------|-----------------------------------------------------------------------------------------------------------------------------------------------------------------------------------------------------|--|
| Parameters                                                             | <60%      | ≥60 % | Action taken                                                                                                                                                                                        |  |
| How would you rate the<br>Cleanliness & greenery<br>of college campus? | 4.7       | 95.3  | Mostly students were satisfied with<br>Cleanliness & greenery of college campus.<br>More cleaning equipments and plantation<br>will be introduced for improvement.                                  |  |
| How would you rate the<br>infrastructure of<br>laboratory in college?  | 10.4      | 89.6  | Mostly students were satisfied with<br>infrastructure of laboratory in college. More<br>modern lab equipments and manuals will<br>introduce for improvement.                                        |  |
| How would you rate the infrastructure of Library in college?           | 5.6       | 93.4  | Most of the students were satisfied with<br>infrastructure of Library in college. More<br>foreign authors books, e-books, journals,<br>research paper will introduce in library for<br>improvement. |  |
| How would you rate the<br>Wi-Fi internet facility in<br>the college?   | 38.7      | 61.3  | Most of the students were satisfied with Wi-<br>Fi internet facility in the college. More<br>routers and maintenance work will                                                                      |  |