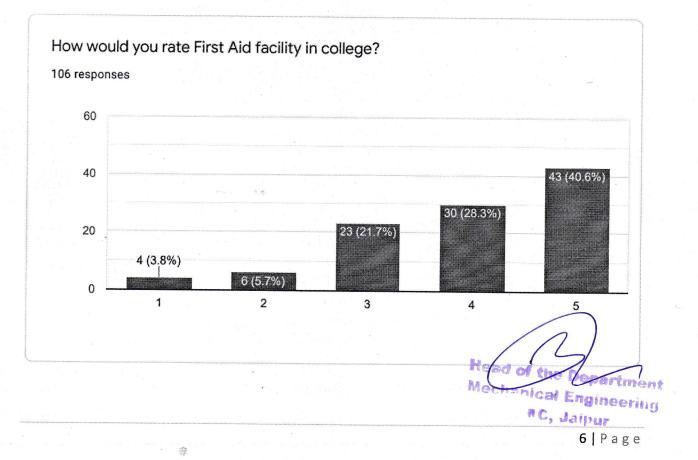

靈

Head of the Department Mechanical Epois

Jaipur Engineering college and research

centre, Shri Ram ki Nangal, via Sitapura

Academic year-2020-21

RIICO Jaipur- 302 022.

|                                                                |      |      | introduced in college for improvement.                                                                                                                 |
|----------------------------------------------------------------|------|------|--------------------------------------------------------------------------------------------------------------------------------------------------------|
| How would you rate the classroom ambiance in the college?      | 7.6  | 92.4 | Mostly students were satisfied with<br>classroom ambiance in the college. More<br>lighting and maintenance work will<br>introduced for improvement.    |
| How would you rate the canteen facility?                       | 13.2 | 86.8 | Most of the students were satisfied with<br>canteen facility and more food items,<br>lighting, cleanliness will introduced for<br>improvement.         |
| How would you rate the spiritual cell facility for counseling? | 4.7  | 95.3 | Most of the students were satisfied with<br>spiritual cell facility for counseling. More<br>sessions will introduce for improvement.                   |
| How would you rate the ICT facilities?                         | 9.4  | 90.6 | Mostly students were satisfied with ICT facilities. More server and equipments will introduce for improvement.                                         |
| How would you rate<br>sports facility in the<br>college?       | 15.1 | 84.9 | Mostly students were satisfied with sports facility in college. More sports, equipments and coaching will introduce for improvement.                   |
| How would you rate First<br>Aid facility in college?           | 9.5  | 90.5 | Most of the students were satisfied with first<br>aid facility in college. More beds, oxygen<br>facility, medicines will introduce for<br>improvement. |
| How would you rate the grievances regarding facility?          | 11.4 | 88.6 | Most of the students were satisfied with grievance facility. More equipments and men power will introduce for improvement.                             |