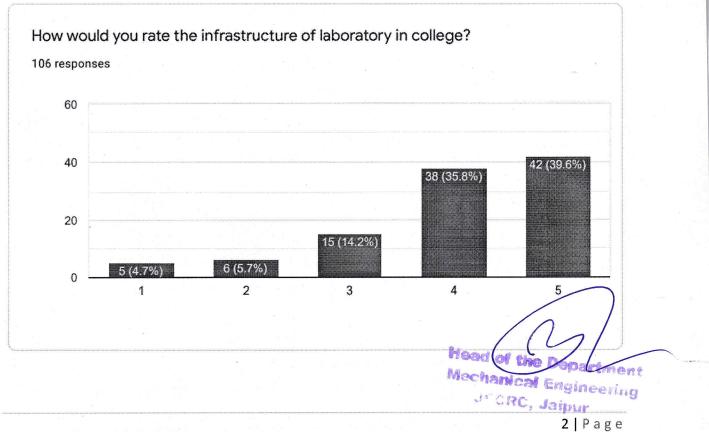

### **TOTAL RESPONSE-106**

| STUDENT'S FACILITY FEEDBACK |    |    |    |    |    |  |  |  |
|-----------------------------|----|----|----|----|----|--|--|--|
|                             | 1  | 2  | 3  | 4  | 5  |  |  |  |
| 1                           | 3  | 2  | 17 | 45 | 39 |  |  |  |
| 2                           | 5  | 6  | 15 | 38 | 42 |  |  |  |
| 3                           | 1  | 5  | 16 | 31 | 53 |  |  |  |
| 4                           | 25 | 16 | 9  | 24 | 32 |  |  |  |
| 5                           | 4  | 4  | 20 | 34 | 44 |  |  |  |
| 6                           | 8  | 6  | 21 | 33 | 38 |  |  |  |
| 7                           | 4  | 1  | 15 | 35 | 51 |  |  |  |
| 8                           | 3  | 7  | 14 | 42 | 40 |  |  |  |
| 9                           | 7  | 9  | 17 | 30 | 43 |  |  |  |
| 10                          | 4  | 6  | 23 | 30 | 43 |  |  |  |
| 11                          | 6  | 6  | 17 | 35 | 42 |  |  |  |

# Student's facility feedback forms received from students and summary as follows:

|                                                                        | Responses |       | A diam to how                                                                                                                                                                                       |  |
|------------------------------------------------------------------------|-----------|-------|-----------------------------------------------------------------------------------------------------------------------------------------------------------------------------------------------------|--|
| Parameters                                                             | <60%      | ≥60 % | Action taken                                                                                                                                                                                        |  |
| How would you rate the<br>Cleanliness & greenery<br>of college campus? | 4.7       | 95.3  | Mostly students were satisfied with<br>Cleanliness & greenery of college campus.<br>More cleaning equipments and plantation<br>will be introduced for improvement.                                  |  |
| How would you rate the<br>infrastructure of<br>laboratory in college?  | 10.4      | 89.6  | Mostly students were satisfied with<br>infrastructure of laboratory in college. More<br>modern lab equipments and manuals will<br>introduce for improvement.                                        |  |
| How would you rate the infrastructure of Library in college?           | 5.6       | 93.4  | Most of the students were satisfied with<br>infrastructure of Library in college. More<br>foreign authors books, e-books, journals,<br>research paper will introduce in library for<br>improvement. |  |
| How would you rate the<br>Wi-Fi internet facility in<br>the college?   | 38.7      | 61.3  | Most of the students were satisfied with Wi-<br>Fi internet facility in the college. More<br>routers and maintenance work will                                                                      |  |