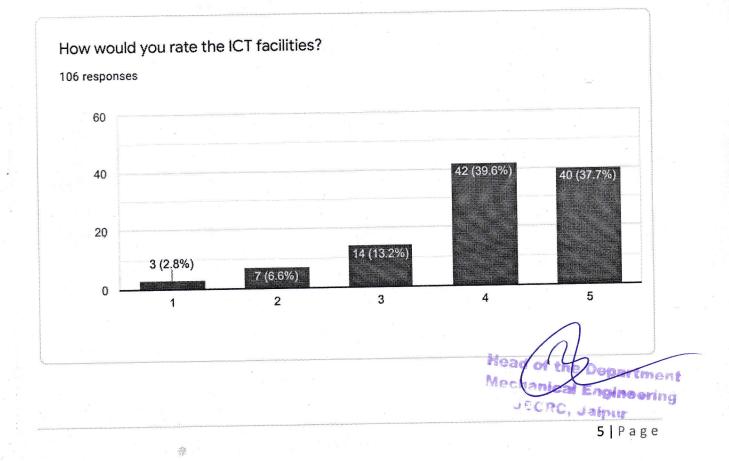

靈

Head of the Department Mechanical Epois

Jaipur Engineering college and research

centre, Shri Ram ki Nangal, via Sitapura

Academic year-2020-21

RIICO Jaipur- 302 022.

|                                                                |      |      | introduced in college for improvement.                                                                                                                 |
|----------------------------------------------------------------|------|------|--------------------------------------------------------------------------------------------------------------------------------------------------------|
| How would you rate the classroom ambiance in the college?      | 7.6  | 92.4 | Mostly students were satisfied with<br>classroom ambiance in the college. More<br>lighting and maintenance work will<br>introduced for improvement.    |
| How would you rate the canteen facility?                       | 13.2 | 86.8 | Most of the students were satisfied with<br>canteen facility and more food items,<br>lighting, cleanliness will introduced for<br>improvement.         |
| How would you rate the spiritual cell facility for counseling? | 4.7  | 95.3 | Most of the students were satisfied with<br>spiritual cell facility for counseling. More<br>sessions will introduce for improvement.                   |
| How would you rate the ICT facilities?                         | 9.4  | 90.6 | Mostly students were satisfied with ICT facilities. More server and equipments will introduce for improvement.                                         |
| How would you rate<br>sports facility in the<br>college?       | 15.1 | 84.9 | Mostly students were satisfied with sports facility in college. More sports, equipments and coaching will introduce for improvement.                   |
| How would you rate First<br>Aid facility in college?           | 9.5  | 90.5 | Most of the students were satisfied with first<br>aid facility in college. More beds, oxygen<br>facility, medicines will introduce for<br>improvement. |
| How would you rate the grievances regarding facility?          | 11.4 | 88.6 | Most of the students were satisfied with grievance facility. More equipments and men power will introduce for improvement.                             |