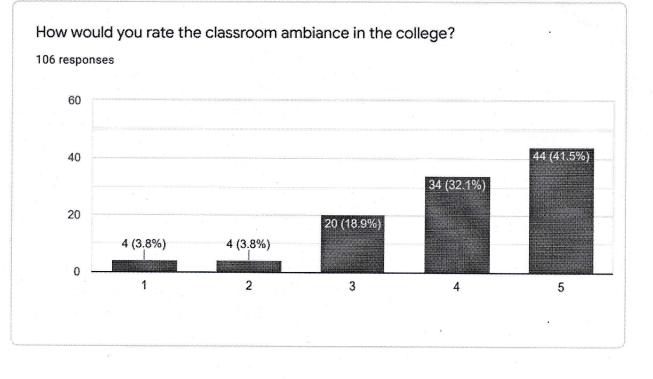

靈

Head of the Department Mechanical Epois

Jaipur Engineering college and research

centre, Shri Ram ki Nangal, via Sitapura

Academic year-2020-21

RIICO Jaipur- 302 022.

|                                                                |      |      | introduced in college for improvement.                                                                                                                 |
|----------------------------------------------------------------|------|------|--------------------------------------------------------------------------------------------------------------------------------------------------------|
| How would you rate the classroom ambiance in the college?      | 7.6  | 92.4 | Mostly students were satisfied with<br>classroom ambiance in the college. More<br>lighting and maintenance work will<br>introduced for improvement.    |
| How would you rate the canteen facility?                       | 13.2 | 86.8 | Most of the students were satisfied with<br>canteen facility and more food items,<br>lighting, cleanliness will introduced for<br>improvement.         |
| How would you rate the spiritual cell facility for counseling? | 4.7  | 95.3 | Most of the students were satisfied with<br>spiritual cell facility for counseling. More<br>sessions will introduce for improvement.                   |
| How would you rate the ICT facilities?                         | 9.4  | 90.6 | Mostly students were satisfied with ICT facilities. More server and equipments will introduce for improvement.                                         |
| How would you rate<br>sports facility in the<br>college?       | 15.1 | 84.9 | Mostly students were satisfied with sports facility in college. More sports, equipments and coaching will introduce for improvement.                   |
| How would you rate First<br>Aid facility in college?           | 9.5  | 90.5 | Most of the students were satisfied with first<br>aid facility in college. More beds, oxygen<br>facility, medicines will introduce for<br>improvement. |
| How would you rate the grievances regarding facility?          | 11.4 | 88.6 | Most of the students were satisfied with grievance facility. More equipments and men power will introduce for improvement.                             |