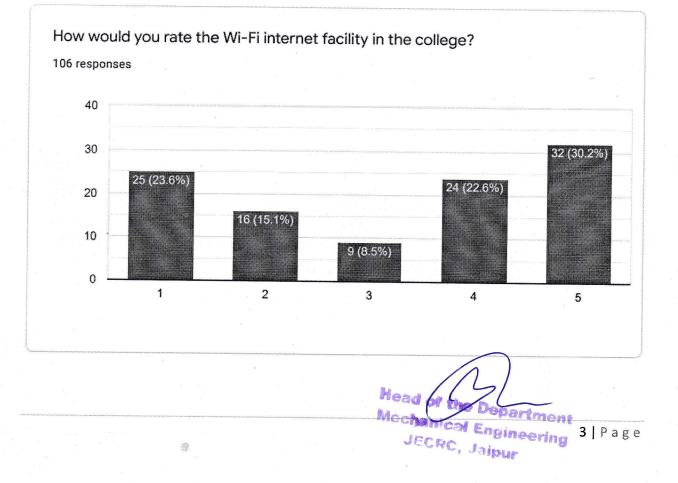

# Student's facility feedback forms received from students and summary as follows:

|                                                                        | Responses |       | A diam to how                                                                                                                                                                                       |  |
|------------------------------------------------------------------------|-----------|-------|-----------------------------------------------------------------------------------------------------------------------------------------------------------------------------------------------------|--|
| Parameters                                                             | <60%      | ≥60 % | Action taken                                                                                                                                                                                        |  |
| How would you rate the<br>Cleanliness & greenery<br>of college campus? | 4.7       | 95.3  | Mostly students were satisfied with<br>Cleanliness & greenery of college campus.<br>More cleaning equipments and plantation<br>will be introduced for improvement.                                  |  |
| How would you rate the<br>infrastructure of<br>laboratory in college?  | 10.4      | 89.6  | Mostly students were satisfied with<br>infrastructure of laboratory in college. More<br>modern lab equipments and manuals will<br>introduce for improvement.                                        |  |
| How would you rate the infrastructure of Library in college?           | 5.6       | 93.4  | Most of the students were satisfied with<br>infrastructure of Library in college. More<br>foreign authors books, e-books, journals,<br>research paper will introduce in library for<br>improvement. |  |
| How would you rate the<br>Wi-Fi internet facility in<br>the college?   | 38.7      | 61.3  | Most of the students were satisfied with Wi-<br>Fi internet facility in the college. More<br>routers and maintenance work will                                                                      |  |