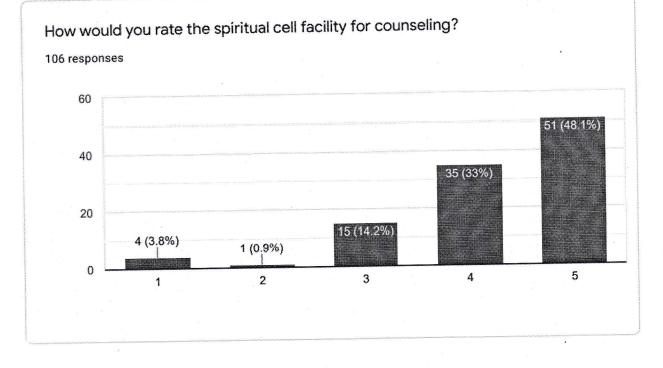

靈

Head of the Department Mechanical Epois

Jaipur Engineering college and research

centre, Shri Ram ki Nangal, via Sitapura

Academic year-2020-21

RIICO Jaipur- 302 022.

|                                                                |      |      | introduced in college for improvement.                                                                                                                 |
|----------------------------------------------------------------|------|------|--------------------------------------------------------------------------------------------------------------------------------------------------------|
| How would you rate the classroom ambiance in the college?      | 7.6  | 92.4 | Mostly students were satisfied with<br>classroom ambiance in the college. More<br>lighting and maintenance work will<br>introduced for improvement.    |
| How would you rate the canteen facility?                       | 13.2 | 86.8 | Most of the students were satisfied with<br>canteen facility and more food items,<br>lighting, cleanliness will introduced for<br>improvement.         |
| How would you rate the spiritual cell facility for counseling? | 4.7  | 95.3 | Most of the students were satisfied with<br>spiritual cell facility for counseling. More<br>sessions will introduce for improvement.                   |
| How would you rate the ICT facilities?                         | 9.4  | 90.6 | Mostly students were satisfied with ICT facilities. More server and equipments will introduce for improvement.                                         |
| How would you rate<br>sports facility in the<br>college?       | 15.1 | 84.9 | Mostly students were satisfied with sports facility in college. More sports, equipments and coaching will introduce for improvement.                   |
| How would you rate First<br>Aid facility in college?           | 9.5  | 90.5 | Most of the students were satisfied with first<br>aid facility in college. More beds, oxygen<br>facility, medicines will introduce for<br>improvement. |
| How would you rate the grievances regarding facility?          | 11.4 | 88.6 | Most of the students were satisfied with grievance facility. More equipments and men power will introduce for improvement.                             |