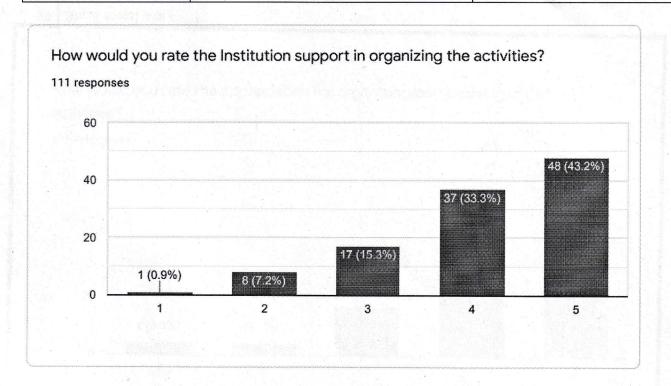

### STUDENT'S EXTRA CURRICULAR ACTIVITIES FEEDBACK TOTAL RESPONSE-111

| STUDENT'S EXTRA-CURRICULAR ACTIVITIES FEEDBACK |   |   |    |    |    |  |  |
|------------------------------------------------|---|---|----|----|----|--|--|
|                                                | 1 | 2 | 3  | 4  | 5  |  |  |
| 1                                              | 1 | 9 | 19 | 37 | 45 |  |  |
| 2                                              | 1 | 8 | 17 | 37 | 48 |  |  |
| 3                                              | 1 | 5 | 20 | 37 | 48 |  |  |
| 4                                              | 4 | 4 | 17 | 41 | 45 |  |  |
| 5                                              | 3 | 4 | 13 | 28 | 63 |  |  |
| 6                                              | 2 | 6 | 15 | 30 | 58 |  |  |
| 7                                              | 4 | 3 | 15 | 28 | 61 |  |  |
| 8                                              | 1 | 7 | 14 | 40 | 49 |  |  |
| 9                                              | 2 | 5 | 19 | 38 | 47 |  |  |
| 10                                             | 3 | 5 | 18 | 42 | 43 |  |  |
| 11                                             | 6 | 5 | 20 | 31 | 49 |  |  |

#### Academic year-2020-21

Head of the Department
Mechanical Engineering
JECRC, Jaipur

Academic year-2020-21

Student's extra curriculum feedback forms received from students and summary as follows:

| P                                                                                 | Responses |      | Action taken                                                                                                                                                                                 |  |  |
|-----------------------------------------------------------------------------------|-----------|------|----------------------------------------------------------------------------------------------------------------------------------------------------------------------------------------------|--|--|
| Parameters                                                                        | <60% ≥60% |      |                                                                                                                                                                                              |  |  |
| How would you rate the extracurricular activities at campus?                      | 9.0       | 91   | Most of the students were satisfied with extracurricular activities at campus. More activities will introduce for improvement.                                                               |  |  |
| How would you rate the Institution support in organizing the activities?          | 8.1       | 91.9 | Most of the students were agree with institution support in organizing the activities. More involvement of outside sources and inter departmental activities will introduce for improvement. |  |  |
| How would you rate the involvement of teachers and students in the activities?    | 5.4       | 94.6 | Most of the students were satisfied with involvement of teachers and students in the activities. More departmental faculties involvement will introduce for improvement.                     |  |  |
| How would you rate the appreciation for organizing/participating the activities.  | 7.2       | 92.8 | Most of the students were satisfied with appreciation for organizing/participating the activities. More events and charm will introduce for improvement.                                     |  |  |
| How would you rate Blood Donation Camp?                                           | 6.3       | 97.7 | Most of the students were satisfied with blood donation camp. More other activities camps such as food camp, water camp, shelter will introduce for improvement.                             |  |  |
| How would you rate social events?                                                 | 7.2       | 92.8 | Most of the students were satisfied with social events. More events like tree plantation, food distribution, free books distribution will introduce for improvement.                         |  |  |
| How would you rate SDP donation?                                                  | 6.3       | 97.7 | Most of the students were satisfied with SDP donation. More camps will introduce for improvement.                                                                                            |  |  |
| How would you rate the institute to support in conference?                        | 7.2       | 92.8 | Most of the students were satisfied with institute support in conferences. More national and international conferences will introduce for improvement.                                       |  |  |
| In what way the institute provides the platform to participate in the conference? | 6.3       | 97.7 | Most of the students were satisfied with the institute provides the platform to participate in the conference. More national and international conferences will introduce for improvement.   |  |  |
| To what extent do you                                                             | 7.2       | 92.8 | Most of the students were satisfied with the                                                                                                                                                 |  |  |