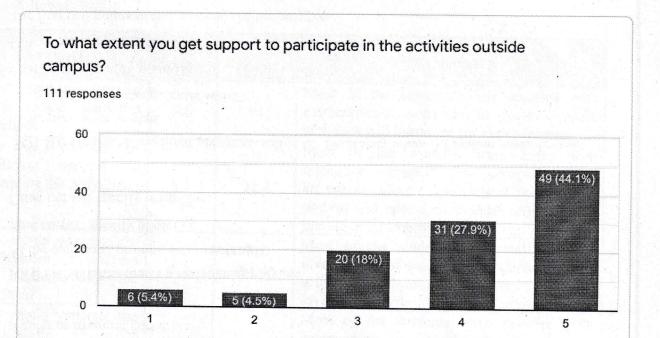

Academic year-2020-21

| get motivation to propose activities?                                           |     |      | way of propose activities. More ideas and discussion will introduce for improvement.                                                                                      |
|---------------------------------------------------------------------------------|-----|------|---------------------------------------------------------------------------------------------------------------------------------------------------------------------------|
| To what extent you get support to participate in the activities outside campus? | 9.9 | 90.1 | Most of the students were satisfied with support to participate in the activities outside campus. More outside activities and involvement will introduce for improvement. |