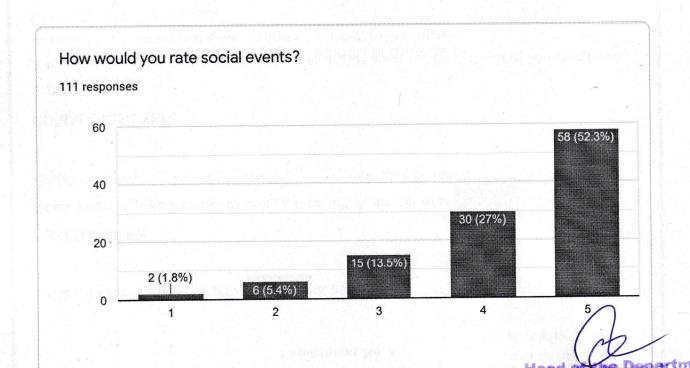

#### Academic year-2020-21

Head of the Department
Mechanical Engineering
JECRC, Jaipur

Academic year-2020-21

Student's extra curriculum feedback forms received from students and summary as follows:

| P                                                                                 | Responses |      | Action taken                                                                                                                                                                                 |  |  |
|-----------------------------------------------------------------------------------|-----------|------|----------------------------------------------------------------------------------------------------------------------------------------------------------------------------------------------|--|--|
| Parameters                                                                        | <60% ≥60% |      |                                                                                                                                                                                              |  |  |
| How would you rate the extracurricular activities at campus?                      | 9.0       | 91   | Most of the students were satisfied with extracurricular activities at campus. More activities will introduce for improvement.                                                               |  |  |
| How would you rate the Institution support in organizing the activities?          | 8.1       | 91.9 | Most of the students were agree with institution support in organizing the activities. More involvement of outside sources and inter departmental activities will introduce for improvement. |  |  |
| How would you rate the involvement of teachers and students in the activities?    | 5.4       | 94.6 | Most of the students were satisfied with involvement of teachers and students in the activities. More departmental faculties involvement will introduce for improvement.                     |  |  |
| How would you rate the appreciation for organizing/participating the activities.  | 7.2       | 92.8 | Most of the students were satisfied with appreciation for organizing/participating the activities. More events and charm will introduce for improvement.                                     |  |  |
| How would you rate Blood Donation Camp?                                           | 6.3       | 97.7 | Most of the students were satisfied with blood donation camp. More other activities camps such as food camp, water camp, shelter will introduce for improvement.                             |  |  |
| How would you rate social events?                                                 | 7.2       | 92.8 | Most of the students were satisfied with social events. More events like tree plantation, food distribution, free books distribution will introduce for improvement.                         |  |  |
| How would you rate SDP donation?                                                  | 6.3       | 97.7 | Most of the students were satisfied with SDP donation. More camps will introduce for improvement.                                                                                            |  |  |
| How would you rate the institute to support in conference?                        | 7.2       | 92.8 | Most of the students were satisfied with institute support in conferences. More national and international conferences will introduce for improvement.                                       |  |  |
| In what way the institute provides the platform to participate in the conference? | 6.3       | 97.7 | Most of the students were satisfied with the institute provides the platform to participate in the conference. More national and international conferences will introduce for improvement.   |  |  |
| To what extent do you                                                             | 7.2       | 92.8 | Most of the students were satisfied with the                                                                                                                                                 |  |  |