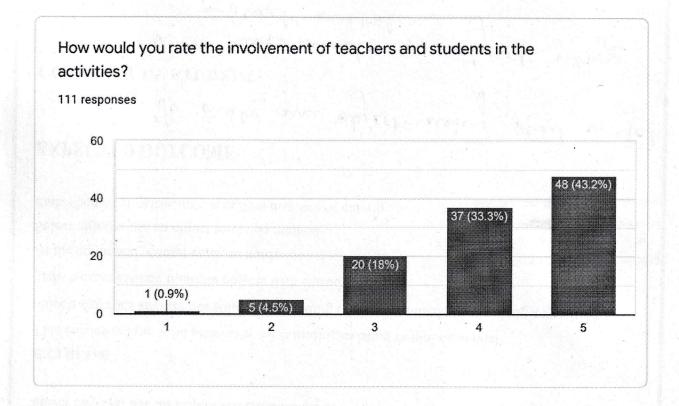

### STUDENT'S EXTRA CURRICULAR ACTIVITIES FEEDBACK TOTAL RESPONSE-111

| STUDENT'S EXTRA-CURRICULAR ACTIVITIES FEEDBACK |   |   |    |    |    |  |  |
|------------------------------------------------|---|---|----|----|----|--|--|
|                                                | 1 | 2 | 3  | 4  | 5  |  |  |
| 1                                              | 1 | 9 | 19 | 37 | 45 |  |  |
| 2                                              | 1 | 8 | 17 | 37 | 48 |  |  |
| 3                                              | 1 | 5 | 20 | 37 | 48 |  |  |
| 4                                              | 4 | 4 | 17 | 41 | 45 |  |  |
| 5                                              | 3 | 4 | 13 | 28 | 63 |  |  |
| 6                                              | 2 | 6 | 15 | 30 | 58 |  |  |
| 7                                              | 4 | 3 | 15 | 28 | 61 |  |  |
| 8                                              | 1 | 7 | 14 | 40 | 49 |  |  |
| 9                                              | 2 | 5 | 19 | 38 | 47 |  |  |
| 10                                             | 3 | 5 | 18 | 42 | 43 |  |  |
| 11                                             | 6 | 5 | 20 | 31 | 49 |  |  |

#### Academic year-2020-21

Head of the Department
Mechanical Engineering
JECRC, Jaipur

Academic year-2020-21

Student's extra curriculum feedback forms received from students and summary as follows:

| P                                                                                 | Responses |      | Action taken                                                                                                                                                                                 |  |  |
|-----------------------------------------------------------------------------------|-----------|------|----------------------------------------------------------------------------------------------------------------------------------------------------------------------------------------------|--|--|
| Parameters                                                                        | <60% ≥60% |      |                                                                                                                                                                                              |  |  |
| How would you rate the extracurricular activities at campus?                      | 9.0       | 91   | Most of the students were satisfied with extracurricular activities at campus. More activities will introduce for improvement.                                                               |  |  |
| How would you rate the Institution support in organizing the activities?          | 8.1       | 91.9 | Most of the students were agree with institution support in organizing the activities. More involvement of outside sources and inter departmental activities will introduce for improvement. |  |  |
| How would you rate the involvement of teachers and students in the activities?    | 5.4       | 94.6 | Most of the students were satisfied with involvement of teachers and students in the activities. More departmental faculties involvement will introduce for improvement.                     |  |  |
| How would you rate the appreciation for organizing/participating the activities.  | 7.2       | 92.8 | Most of the students were satisfied with appreciation for organizing/participating the activities. More events and charm will introduce for improvement.                                     |  |  |
| How would you rate Blood Donation Camp?                                           | 6.3       | 97.7 | Most of the students were satisfied with blood donation camp. More other activities camps such as food camp, water camp, shelter will introduce for improvement.                             |  |  |
| How would you rate social events?                                                 | 7.2       | 92.8 | Most of the students were satisfied with social events. More events like tree plantation, food distribution, free books distribution will introduce for improvement.                         |  |  |
| How would you rate SDP donation?                                                  | 6.3       | 97.7 | Most of the students were satisfied with SDP donation. More camps will introduce for improvement.                                                                                            |  |  |
| How would you rate the institute to support in conference?                        | 7.2       | 92.8 | Most of the students were satisfied with institute support in conferences. More national and international conferences will introduce for improvement.                                       |  |  |
| In what way the institute provides the platform to participate in the conference? | 6.3       | 97.7 | Most of the students were satisfied with the institute provides the platform to participate in the conference. More national and international conferences will introduce for improvement.   |  |  |
| To what extent do you                                                             | 7.2       | 92.8 | Most of the students were satisfied with the                                                                                                                                                 |  |  |