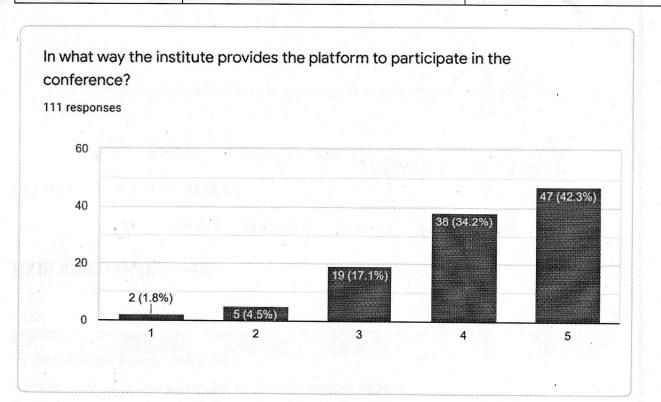

#### Academic year-2020-21

Head of the Department
Mechanical Engineering
JECRC, Jaipur

Academic year-2020-21

Student's extra curriculum feedback forms received from students and summary as follows:

| P                                                                                 | Responses |      | Action taken                                                                                                                                                                                 |  |  |
|-----------------------------------------------------------------------------------|-----------|------|----------------------------------------------------------------------------------------------------------------------------------------------------------------------------------------------|--|--|
| Parameters                                                                        | <60% ≥60% |      |                                                                                                                                                                                              |  |  |
| How would you rate the extracurricular activities at campus?                      | 9.0       | 91   | Most of the students were satisfied with extracurricular activities at campus. More activities will introduce for improvement.                                                               |  |  |
| How would you rate the Institution support in organizing the activities?          | 8.1       | 91.9 | Most of the students were agree with institution support in organizing the activities. More involvement of outside sources and inter departmental activities will introduce for improvement. |  |  |
| How would you rate the involvement of teachers and students in the activities?    | 5.4       | 94.6 | Most of the students were satisfied with involvement of teachers and students in the activities. More departmental faculties involvement will introduce for improvement.                     |  |  |
| How would you rate the appreciation for organizing/participating the activities.  | 7.2       | 92.8 | Most of the students were satisfied with appreciation for organizing/participating the activities. More events and charm will introduce for improvement.                                     |  |  |
| How would you rate Blood Donation Camp?                                           | 6.3       | 97.7 | Most of the students were satisfied with blood donation camp. More other activities camps such as food camp, water camp, shelter will introduce for improvement.                             |  |  |
| How would you rate social events?                                                 | 7.2       | 92.8 | Most of the students were satisfied with social events. More events like tree plantation, food distribution, free books distribution will introduce for improvement.                         |  |  |
| How would you rate SDP donation?                                                  | 6.3       | 97.7 | Most of the students were satisfied with SDP donation. More camps will introduce for improvement.                                                                                            |  |  |
| How would you rate the institute to support in conference?                        | 7.2       | 92.8 | Most of the students were satisfied with institute support in conferences. More national and international conferences will introduce for improvement.                                       |  |  |
| In what way the institute provides the platform to participate in the conference? | 6.3       | 97.7 | Most of the students were satisfied with the institute provides the platform to participate in the conference. More national and international conferences will introduce for improvement.   |  |  |
| To what extent do you                                                             | 7.2       | 92.8 | Most of the students were satisfied with the                                                                                                                                                 |  |  |

Academic year-2020-21

| get motivation to propose activities?                                           |     |      | way of propose activities. More ideas and discussion will introduce for improvement.                                                                                      |
|---------------------------------------------------------------------------------|-----|------|---------------------------------------------------------------------------------------------------------------------------------------------------------------------------|
| To what extent you get support to participate in the activities outside campus? | 9.9 | 90.1 | Most of the students were satisfied with support to participate in the activities outside campus. More outside activities and involvement will introduce for improvement. |