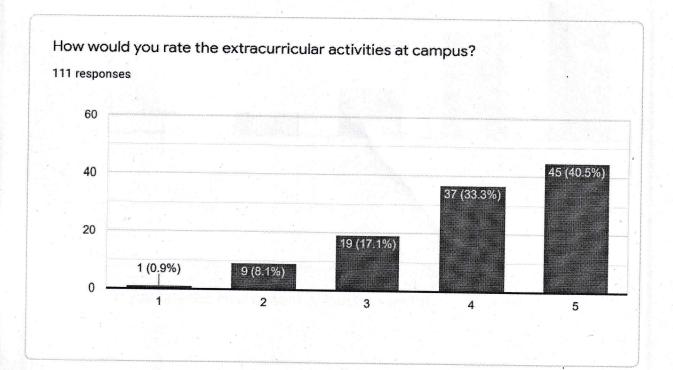

### STUDENT'S EXTRA CURRICULAR ACTIVITIES FEEDBACK TOTAL RESPONSE-111

| STUDENT'S EXTRA-CURRICULAR ACTIVITIES FEEDBACK |   |   |    |    |    |  |  |
|------------------------------------------------|---|---|----|----|----|--|--|
|                                                | 1 | 2 | 3  | 4  | 5  |  |  |
| 1                                              | 1 | 9 | 19 | 37 | 45 |  |  |
| 2                                              | 1 | 8 | 17 | 37 | 48 |  |  |
| 3                                              | 1 | 5 | 20 | 37 | 48 |  |  |
| 4                                              | 4 | 4 | 17 | 41 | 45 |  |  |
| 5                                              | 3 | 4 | 13 | 28 | 63 |  |  |
| 6                                              | 2 | 6 | 15 | 30 | 58 |  |  |
| 7                                              | 4 | 3 | 15 | 28 | 61 |  |  |
| 8                                              | 1 | 7 | 14 | 40 | 49 |  |  |
| 9                                              | 2 | 5 | 19 | 38 | 47 |  |  |
| 10                                             | 3 | 5 | 18 | 42 | 43 |  |  |
| 11                                             | 6 | 5 | 20 | 31 | 49 |  |  |

#### Academic year-2020-21

Head of the Department
Mechanical Engineering
JECRC, Jaipur

Academic year-2020-21

Student's extra curriculum feedback forms received from students and summary as follows:

| P                                                                                 | Responses |      | Action taken                                                                                                                                                                                 |  |  |
|-----------------------------------------------------------------------------------|-----------|------|----------------------------------------------------------------------------------------------------------------------------------------------------------------------------------------------|--|--|
| Parameters                                                                        | <60% ≥60% |      |                                                                                                                                                                                              |  |  |
| How would you rate the extracurricular activities at campus?                      | 9.0       | 91   | Most of the students were satisfied with extracurricular activities at campus. More activities will introduce for improvement.                                                               |  |  |
| How would you rate the Institution support in organizing the activities?          | 8.1       | 91.9 | Most of the students were agree with institution support in organizing the activities. More involvement of outside sources and inter departmental activities will introduce for improvement. |  |  |
| How would you rate the involvement of teachers and students in the activities?    | 5.4       | 94.6 | Most of the students were satisfied with involvement of teachers and students in the activities. More departmental faculties involvement will introduce for improvement.                     |  |  |
| How would you rate the appreciation for organizing/participating the activities.  | 7.2       | 92.8 | Most of the students were satisfied with appreciation for organizing/participating the activities. More events and charm will introduce for improvement.                                     |  |  |
| How would you rate Blood Donation Camp?                                           | 6.3       | 97.7 | Most of the students were satisfied with blood donation camp. More other activities camps such as food camp, water camp, shelter will introduce for improvement.                             |  |  |
| How would you rate social events?                                                 | 7.2       | 92.8 | Most of the students were satisfied with social events. More events like tree plantation, food distribution, free books distribution will introduce for improvement.                         |  |  |
| How would you rate SDP donation?                                                  | 6.3       | 97.7 | Most of the students were satisfied with SDP donation. More camps will introduce for improvement.                                                                                            |  |  |
| How would you rate the institute to support in conference?                        | 7.2       | 92.8 | Most of the students were satisfied with institute support in conferences. More national and international conferences will introduce for improvement.                                       |  |  |
| In what way the institute provides the platform to participate in the conference? | 6.3       | 97.7 | Most of the students were satisfied with the institute provides the platform to participate in the conference. More national and international conferences will introduce for improvement.   |  |  |
| To what extent do you                                                             | 7.2       | 92.8 | Most of the students were satisfied with the                                                                                                                                                 |  |  |