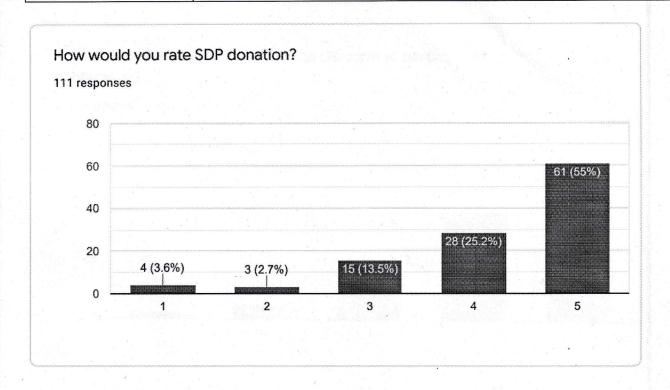

#### Academic year-2020-21

Head of the Department
Mechanical Engineering
JECRC, Jaipur

Academic year-2020-21

Student's extra curriculum feedback forms received from students and summary as follows:

| P                                                                                 | Responses |      | Action taken                                                                                                                                                                                 |  |  |
|-----------------------------------------------------------------------------------|-----------|------|----------------------------------------------------------------------------------------------------------------------------------------------------------------------------------------------|--|--|
| Parameters                                                                        | <60% ≥60% |      |                                                                                                                                                                                              |  |  |
| How would you rate the extracurricular activities at campus?                      | 9.0       | 91   | Most of the students were satisfied with extracurricular activities at campus. More activities will introduce for improvement.                                                               |  |  |
| How would you rate the Institution support in organizing the activities?          | 8.1       | 91.9 | Most of the students were agree with institution support in organizing the activities. More involvement of outside sources and inter departmental activities will introduce for improvement. |  |  |
| How would you rate the involvement of teachers and students in the activities?    | 5.4       | 94.6 | Most of the students were satisfied with involvement of teachers and students in the activities. More departmental faculties involvement will introduce for improvement.                     |  |  |
| How would you rate the appreciation for organizing/participating the activities.  | 7.2       | 92.8 | Most of the students were satisfied with appreciation for organizing/participating the activities. More events and charm will introduce for improvement.                                     |  |  |
| How would you rate Blood Donation Camp?                                           | 6.3       | 97.7 | Most of the students were satisfied with blood donation camp. More other activities camps such as food camp, water camp, shelter will introduce for improvement.                             |  |  |
| How would you rate social events?                                                 | 7.2       | 92.8 | Most of the students were satisfied with social events. More events like tree plantation, food distribution, free books distribution will introduce for improvement.                         |  |  |
| How would you rate SDP donation?                                                  | 6.3       | 97.7 | Most of the students were satisfied with SDP donation. More camps will introduce for improvement.                                                                                            |  |  |
| How would you rate the institute to support in conference?                        | 7.2       | 92.8 | Most of the students were satisfied with institute support in conferences. More national and international conferences will introduce for improvement.                                       |  |  |
| In what way the institute provides the platform to participate in the conference? | 6.3       | 97.7 | Most of the students were satisfied with the institute provides the platform to participate in the conference. More national and international conferences will introduce for improvement.   |  |  |
| To what extent do you                                                             | 7.2       | 92.8 | Most of the students were satisfied with the                                                                                                                                                 |  |  |