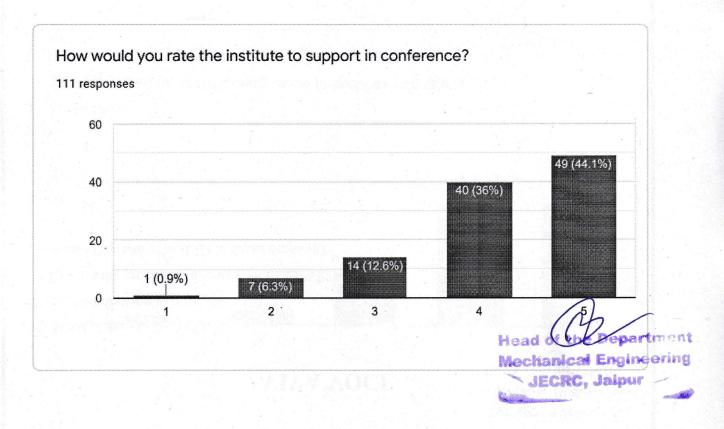

#### Academic year-2020-21

Head of the Department
Mechanical Engineering
JECRC, Jaipur

Academic year-2020-21

Student's extra curriculum feedback forms received from students and summary as follows:

| P                                                                                 | Responses |      | Action taken                                                                                                                                                                                 |  |  |
|-----------------------------------------------------------------------------------|-----------|------|----------------------------------------------------------------------------------------------------------------------------------------------------------------------------------------------|--|--|
| Parameters                                                                        | <60% ≥60% |      |                                                                                                                                                                                              |  |  |
| How would you rate the extracurricular activities at campus?                      | 9.0       | 91   | Most of the students were satisfied with extracurricular activities at campus. More activities will introduce for improvement.                                                               |  |  |
| How would you rate the Institution support in organizing the activities?          | 8.1       | 91.9 | Most of the students were agree with institution support in organizing the activities. More involvement of outside sources and inter departmental activities will introduce for improvement. |  |  |
| How would you rate the involvement of teachers and students in the activities?    | 5.4       | 94.6 | Most of the students were satisfied with involvement of teachers and students in the activities. More departmental faculties involvement will introduce for improvement.                     |  |  |
| How would you rate the appreciation for organizing/participating the activities.  | 7.2       | 92.8 | Most of the students were satisfied with appreciation for organizing/participating the activities. More events and charm will introduce for improvement.                                     |  |  |
| How would you rate Blood Donation Camp?                                           | 6.3       | 97.7 | Most of the students were satisfied with blood donation camp. More other activities camps such as food camp, water camp, shelter will introduce for improvement.                             |  |  |
| How would you rate social events?                                                 | 7.2       | 92.8 | Most of the students were satisfied with social events. More events like tree plantation, food distribution, free books distribution will introduce for improvement.                         |  |  |
| How would you rate SDP donation?                                                  | 6.3       | 97.7 | Most of the students were satisfied with SDP donation. More camps will introduce for improvement.                                                                                            |  |  |
| How would you rate the institute to support in conference?                        | 7.2       | 92.8 | Most of the students were satisfied with institute support in conferences. More national and international conferences will introduce for improvement.                                       |  |  |
| In what way the institute provides the platform to participate in the conference? | 6.3       | 97.7 | Most of the students were satisfied with the institute provides the platform to participate in the conference. More national and international conferences will introduce for improvement.   |  |  |
| To what extent do you                                                             | 7.2       | 92.8 | Most of the students were satisfied with the                                                                                                                                                 |  |  |