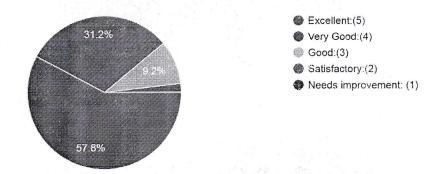

Very Good:(4)

Good:(3)

Satisfactory:(2)

Needs improvement: (1)

How would you rate SDP donation? 109 responses

Excellent:(5)

Very Good:(4)

Good:(3)

## Students Extra-Curricular Feedback Form

| Parameters                                                                          | Responses |      | Action taken                                                                                                       |
|-------------------------------------------------------------------------------------|-----------|------|--------------------------------------------------------------------------------------------------------------------|
|                                                                                     | ≥60       | <60  |                                                                                                                    |
| How would you rate the extracurricular activities at campus?                        | 97.2%     | 2.8% | Most of the students are agreed with extracurricular activities organized at campus.                               |
| How would you rate the Institution support in organizing the activities?            | 98.1%     | 1.9% | Most of the students are agreed with that Institution support in organizing the activities.                        |
| How would you rate the involvement of teachers and students in the activities?      | 100%      | 0.0% | All students are agreed with that involvement of teachers and students in the activities are excellent.            |
| How would you rate the appreciation for organizing/participating in the activities? | 99.1%     | 0.9% | Almost all students are agreed with that appreciation for organizing/participating in the activities is excellent. |
| How would you rate<br>Blood Donation Camp?                                          | 100%      | 0.0% | All students are agreed with that blood donation camp activities are excellent.                                    |
| How would you rate social events?                                                   | 99.1%     | 0.9% | Almost all students are agreed with that social event activities are excellent.                                    |
| How would you rate SDP donation?                                                    | 99.9%     | 0.1% | All students are agreed with that SDP donation activities are excellent.                                           |
| How would you rate the institute to support in conference?                          | 100%      | 0.0% | All students feel that institute support in conference is excellent.                                               |
| In what way the institute provides the platform to participate in the conference?   | 99.1%     | 0.9% | Almost all students appreciate that the platform provided to them to participate in the conference is excellent.   |
| To what extent do you get motivation to propose activities?                         | 100%      | 0.0% | All faculty members of the departmentmotivate and support allstudents to propose and organize                      |