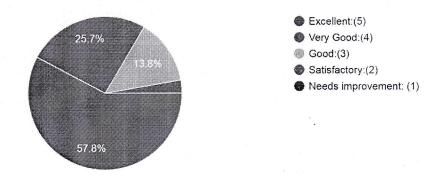

How would you rate Blood Donation Camp? 109 responses

1

- Excellent:(5)
- Very Good:(4)
- Good:(3)
- Satisfactory:(2)
- Needs improvement: (1)

Academic year-2020-21

How would you rate social events?

Excellent:(5)

## Students Extra-Curricular Feedback Form

| Parameters                                                                          | Responses |      | Action taken                                                                                                       |
|-------------------------------------------------------------------------------------|-----------|------|--------------------------------------------------------------------------------------------------------------------|
|                                                                                     | ≥60       | <60  |                                                                                                                    |
| How would you rate the extracurricular activities at campus?                        | 97.2%     | 2.8% | Most of the students are agreed with extracurricular activities organized at campus.                               |
| How would you rate the Institution support in organizing the activities?            | 98.1%     | 1.9% | Most of the students are agreed with that Institution support in organizing the activities.                        |
| How would you rate the involvement of teachers and students in the activities?      | 100%      | 0.0% | All students are agreed with that involvement of teachers and students in the activities are excellent.            |
| How would you rate the appreciation for organizing/participating in the activities? | 99.1%     | 0.9% | Almost all students are agreed with that appreciation for organizing/participating in the activities is excellent. |
| How would you rate<br>Blood Donation Camp?                                          | 100%      | 0.0% | All students are agreed with that blood donation camp activities are excellent.                                    |
| How would you rate social events?                                                   | 99.1%     | 0.9% | Almost all students are agreed with that social event activities are excellent.                                    |
| How would you rate SDP donation?                                                    | 99.9%     | 0.1% | All students are agreed with that SDP donation activities are excellent.                                           |
| How would you rate the institute to support in conference?                          | 100%      | 0.0% | All students feel that institute support in conference is excellent.                                               |
| In what way the institute provides the platform to participate in the conference?   | 99.1%     | 0.9% | Almost all students appreciate that the platform provided to them to participate in the conference is excellent.   |
| To what extent do you get motivation to propose activities?                         | 100%      | 0.0% | All faculty members of the departmentmotivate and support allstudents to propose and organize                      |