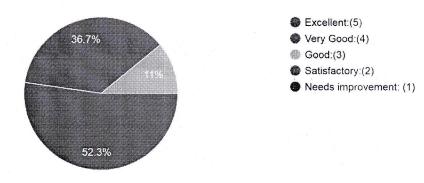

Satisfactory:(2)

Needs improvement: (1)

How would you rate the institute to support in conference?

109 responses

1

Excellent:(5)

Very Good:(4)

Good:(3)

## Students Extra-Curricular Feedback Form

| Parameters                                                                          | Responses |      | Action taken                                                                                                       |
|-------------------------------------------------------------------------------------|-----------|------|--------------------------------------------------------------------------------------------------------------------|
|                                                                                     | ≥60       | <60  |                                                                                                                    |
| How would you rate the extracurricular activities at campus?                        | 97.2%     | 2.8% | Most of the students are agreed with extracurricular activities organized at campus.                               |
| How would you rate the Institution support in organizing the activities?            | 98.1%     | 1.9% | Most of the students are agreed with that Institution support in organizing the activities.                        |
| How would you rate the involvement of teachers and students in the activities?      | 100%      | 0.0% | All students are agreed with that involvement of teachers and students in the activities are excellent.            |
| How would you rate the appreciation for organizing/participating in the activities? | 99.1%     | 0.9% | Almost all students are agreed with that appreciation for organizing/participating in the activities is excellent. |
| How would you rate<br>Blood Donation Camp?                                          | 100%      | 0.0% | All students are agreed with that blood donation camp activities are excellent.                                    |
| How would you rate social events?                                                   | 99.1%     | 0.9% | Almost all students are agreed with that social event activities are excellent.                                    |
| How would you rate SDP donation?                                                    | 99.9%     | 0.1% | All students are agreed with that SDP donation activities are excellent.                                           |
| How would you rate the institute to support in conference?                          | 100%      | 0.0% | All students feel that institute support in conference is excellent.                                               |
| In what way the institute provides the platform to participate in the conference?   | 99.1%     | 0.9% | Almost all students appreciate that the platform provided to them to participate in the conference is excellent.   |
| To what extent do you get motivation to propose activities?                         | 100%      | 0.0% | All faculty members of the departmentmotivate and support allstudents to propose and organize                      |