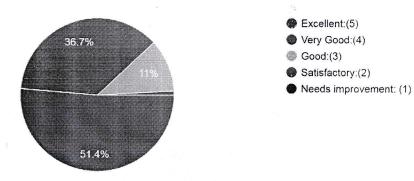

Satisfactory:(2)

Needs improvement: (1)

Academic year-2020-21

In what way the institute provides the platform to participate in the conference?

109 responses

To what extent do you get motivation to propose activities?

## Students Extra-Curricular Feedback Form

| Parameters                                                                          | Responses |      | Action taken                                                                                                       |
|-------------------------------------------------------------------------------------|-----------|------|--------------------------------------------------------------------------------------------------------------------|
|                                                                                     | ≥60       | <60  |                                                                                                                    |
| How would you rate the extracurricular activities at campus?                        | 97.2%     | 2.8% | Most of the students are agreed with extracurricular activities organized at campus.                               |
| How would you rate the Institution support in organizing the activities?            | 98.1%     | 1.9% | Most of the students are agreed with that Institution support in organizing the activities.                        |
| How would you rate the involvement of teachers and students in the activities?      | 100%      | 0.0% | All students are agreed with that involvement of teachers and students in the activities are excellent.            |
| How would you rate the appreciation for organizing/participating in the activities? | 99.1%     | 0.9% | Almost all students are agreed with that appreciation for organizing/participating in the activities is excellent. |
| How would you rate<br>Blood Donation Camp?                                          | 100%      | 0.0% | All students are agreed with that blood donation camp activities are excellent.                                    |
| How would you rate social events?                                                   | 99.1%     | 0.9% | Almost all students are agreed with that social event activities are excellent.                                    |
| How would you rate SDP donation?                                                    | 99.9%     | 0.1% | All students are agreed with that SDP donation activities are excellent.                                           |
| How would you rate the institute to support in conference?                          | 100%      | 0.0% | All students feel that institute support in conference is excellent.                                               |
| In what way the institute provides the platform to participate in the conference?   | 99.1%     | 0.9% | Almost all students appreciate that the platform provided to them to participate in the conference is excellent.   |
| To what extent do you get motivation to propose activities?                         | 100%      | 0.0% | All faculty members of the departmentmotivate and support allstudents to propose and organize                      |