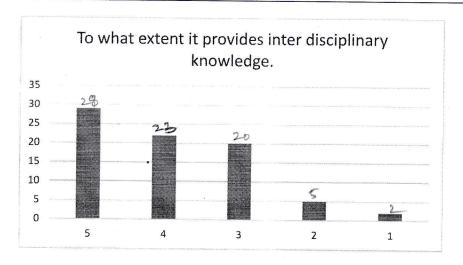

### **Department of Electrical Engineering**

Student's Curriculum Feedback forms received from students and its summary are as follows

| Parameters                                                                                                  | Responses |        | What is a second of the second |
|-------------------------------------------------------------------------------------------------------------|-----------|--------|--------------------------------------------------------------------------------------------------------------------------------------------------------------------------------------------------------------------------------------------------------------------------------------------------------------------------------------------------------------------------------------------------------------------------------------------------------------------------------------------------------------------------------------------------------------------------------------------------------------------------------------------------------------------------------------------------------------------------------------------------------------------------------------------------------------------------------------------------------------------------------------------------------------------------------------------------------------------------------------------------------------------------------------------------------------------------------------------------------------------------------------------------------------------------------------------------------------------------------------------------------------------------------------------------------------------------------------------------------------------------------------------------------------------------------------------------------------------------------------------------------------------------------------------------------------------------------------------------------------------------------------------------------------------------------------------------------------------------------------------------------------------------------------------------------------------------------------------------------------------------------------------------------------------------------------------------------------------------------------------------------------------------------------------------------------------------------------------------------------------------------|
|                                                                                                             | ≥60       | <60    | Action taken                                                                                                                                                                                                                                                                                                                                                                                                                                                                                                                                                                                                                                                                                                                                                                                                                                                                                                                                                                                                                                                                                                                                                                                                                                                                                                                                                                                                                                                                                                                                                                                                                                                                                                                                                                                                                                                                                                                                                                                                                                                                                                                   |
| To what extent you agree with the vision of JECRC                                                           | 93.59%    | 6.41%  | 93.59 % of the students are agree and appreciate the Vision statement of JECRC.                                                                                                                                                                                                                                                                                                                                                                                                                                                                                                                                                                                                                                                                                                                                                                                                                                                                                                                                                                                                                                                                                                                                                                                                                                                                                                                                                                                                                                                                                                                                                                                                                                                                                                                                                                                                                                                                                                                                                                                                                                                |
| To what extent you agree with the Mission of JECRC                                                          | 92.31%    | 7.69%  | 92.31 % of the students agree and appreciate the mission statement of JECRC.                                                                                                                                                                                                                                                                                                                                                                                                                                                                                                                                                                                                                                                                                                                                                                                                                                                                                                                                                                                                                                                                                                                                                                                                                                                                                                                                                                                                                                                                                                                                                                                                                                                                                                                                                                                                                                                                                                                                                                                                                                                   |
| Please mark your level of agreement on curriculum provided by university is satisfactory.                   | 89.74%    | 10.26% | 89.74 % of the students agree and appreciate the mission statement of JECRC.                                                                                                                                                                                                                                                                                                                                                                                                                                                                                                                                                                                                                                                                                                                                                                                                                                                                                                                                                                                                                                                                                                                                                                                                                                                                                                                                                                                                                                                                                                                                                                                                                                                                                                                                                                                                                                                                                                                                                                                                                                                   |
| Please mark your level of agreement on curriculum provided by university, will it help you in getting jobs. | 92.31%    | 7.69%  | Maximum students are satisfied, so no action taken in this regard.                                                                                                                                                                                                                                                                                                                                                                                                                                                                                                                                                                                                                                                                                                                                                                                                                                                                                                                                                                                                                                                                                                                                                                                                                                                                                                                                                                                                                                                                                                                                                                                                                                                                                                                                                                                                                                                                                                                                                                                                                                                             |
| Please mark your level of agreement on curriculum, will it help you in competing at global level.           | 91.03%    | 8.97%  | 91.03 % students are agree. Even additional software and hardware courses are planned to incorporate by means of training programs for the students to excel at global level in the coming semesters.                                                                                                                                                                                                                                                                                                                                                                                                                                                                                                                                                                                                                                                                                                                                                                                                                                                                                                                                                                                                                                                                                                                                                                                                                                                                                                                                                                                                                                                                                                                                                                                                                                                                                                                                                                                                                                                                                                                          |
| To what extent it will help you in preparing for higher education.                                          | 88.46%    | 11.54% | Technical lectures and webinars are planned to conduct for enhancing the vision of the students regarding higher education and research.                                                                                                                                                                                                                                                                                                                                                                                                                                                                                                                                                                                                                                                                                                                                                                                                                                                                                                                                                                                                                                                                                                                                                                                                                                                                                                                                                                                                                                                                                                                                                                                                                                                                                                                                                                                                                                                                                                                                                                                       |
| To what extent it provides inter disciplinary knowledge.                                                    | 91.03%    | 8.97%  | As 91.03 % students are agree on this parameter, so no action taken.                                                                                                                                                                                                                                                                                                                                                                                                                                                                                                                                                                                                                                                                                                                                                                                                                                                                                                                                                                                                                                                                                                                                                                                                                                                                                                                                                                                                                                                                                                                                                                                                                                                                                                                                                                                                                                                                                                                                                                                                                                                           |
| To what extent human values, professional ethics & Environment & Sustainability included.                   | 91.03%    | 8.97%  | Human values and environmental awareness sessions for the students are planned in the coming semester.                                                                                                                                                                                                                                                                                                                                                                                                                                                                                                                                                                                                                                                                                                                                                                                                                                                                                                                                                                                                                                                                                                                                                                                                                                                                                                                                                                                                                                                                                                                                                                                                                                                                                                                                                                                                                                                                                                                                                                                                                         |