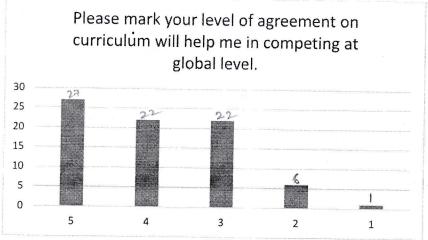

### **Department of Electrical Engineering**

Student's Curriculum Feedback forms received from students and its summary are as follows

| Parameters                                                                                                  | Responses |        | What is a second of the second |
|-------------------------------------------------------------------------------------------------------------|-----------|--------|--------------------------------------------------------------------------------------------------------------------------------------------------------------------------------------------------------------------------------------------------------------------------------------------------------------------------------------------------------------------------------------------------------------------------------------------------------------------------------------------------------------------------------------------------------------------------------------------------------------------------------------------------------------------------------------------------------------------------------------------------------------------------------------------------------------------------------------------------------------------------------------------------------------------------------------------------------------------------------------------------------------------------------------------------------------------------------------------------------------------------------------------------------------------------------------------------------------------------------------------------------------------------------------------------------------------------------------------------------------------------------------------------------------------------------------------------------------------------------------------------------------------------------------------------------------------------------------------------------------------------------------------------------------------------------------------------------------------------------------------------------------------------------------------------------------------------------------------------------------------------------------------------------------------------------------------------------------------------------------------------------------------------------------------------------------------------------------------------------------------------------|
|                                                                                                             | ≥60       | <60    | Action taken                                                                                                                                                                                                                                                                                                                                                                                                                                                                                                                                                                                                                                                                                                                                                                                                                                                                                                                                                                                                                                                                                                                                                                                                                                                                                                                                                                                                                                                                                                                                                                                                                                                                                                                                                                                                                                                                                                                                                                                                                                                                                                                   |
| To what extent you agree with the vision of JECRC                                                           | 93.59%    | 6.41%  | 93.59 % of the students are agree and appreciate the Vision statement of JECRC.                                                                                                                                                                                                                                                                                                                                                                                                                                                                                                                                                                                                                                                                                                                                                                                                                                                                                                                                                                                                                                                                                                                                                                                                                                                                                                                                                                                                                                                                                                                                                                                                                                                                                                                                                                                                                                                                                                                                                                                                                                                |
| To what extent you agree with the Mission of JECRC                                                          | 92.31%    | 7.69%  | 92.31 % of the students agree and appreciate the mission statement of JECRC.                                                                                                                                                                                                                                                                                                                                                                                                                                                                                                                                                                                                                                                                                                                                                                                                                                                                                                                                                                                                                                                                                                                                                                                                                                                                                                                                                                                                                                                                                                                                                                                                                                                                                                                                                                                                                                                                                                                                                                                                                                                   |
| Please mark your level of agreement on curriculum provided by university is satisfactory.                   | 89.74%    | 10.26% | 89.74 % of the students agree and appreciate the mission statement of JECRC.                                                                                                                                                                                                                                                                                                                                                                                                                                                                                                                                                                                                                                                                                                                                                                                                                                                                                                                                                                                                                                                                                                                                                                                                                                                                                                                                                                                                                                                                                                                                                                                                                                                                                                                                                                                                                                                                                                                                                                                                                                                   |
| Please mark your level of agreement on curriculum provided by university, will it help you in getting jobs. | 92.31%    | 7.69%  | Maximum students are satisfied, so no action taken in this regard.                                                                                                                                                                                                                                                                                                                                                                                                                                                                                                                                                                                                                                                                                                                                                                                                                                                                                                                                                                                                                                                                                                                                                                                                                                                                                                                                                                                                                                                                                                                                                                                                                                                                                                                                                                                                                                                                                                                                                                                                                                                             |
| Please mark your level of agreement on curriculum, will it help you in competing at global level.           | 91.03%    | 8.97%  | 91.03 % students are agree. Even additional software and hardware courses are planned to incorporate by means of training programs for the students to excel at global level in the coming semesters.                                                                                                                                                                                                                                                                                                                                                                                                                                                                                                                                                                                                                                                                                                                                                                                                                                                                                                                                                                                                                                                                                                                                                                                                                                                                                                                                                                                                                                                                                                                                                                                                                                                                                                                                                                                                                                                                                                                          |
| To what extent it will help you in preparing for higher education.                                          | 88.46%    | 11.54% | Technical lectures and webinars are planned to conduct for enhancing the vision of the students regarding higher education and research.                                                                                                                                                                                                                                                                                                                                                                                                                                                                                                                                                                                                                                                                                                                                                                                                                                                                                                                                                                                                                                                                                                                                                                                                                                                                                                                                                                                                                                                                                                                                                                                                                                                                                                                                                                                                                                                                                                                                                                                       |
| To what extent it provides inter disciplinary knowledge.                                                    | 91.03%    | 8.97%  | As 91.03 % students are agree on this parameter, so no action taken.                                                                                                                                                                                                                                                                                                                                                                                                                                                                                                                                                                                                                                                                                                                                                                                                                                                                                                                                                                                                                                                                                                                                                                                                                                                                                                                                                                                                                                                                                                                                                                                                                                                                                                                                                                                                                                                                                                                                                                                                                                                           |
| To what extent human values, professional ethics & Environment & Sustainability included.                   | 91.03%    | 8.97%  | Human values and environmental awareness sessions for the students are planned in the coming semester.                                                                                                                                                                                                                                                                                                                                                                                                                                                                                                                                                                                                                                                                                                                                                                                                                                                                                                                                                                                                                                                                                                                                                                                                                                                                                                                                                                                                                                                                                                                                                                                                                                                                                                                                                                                                                                                                                                                                                                                                                         |