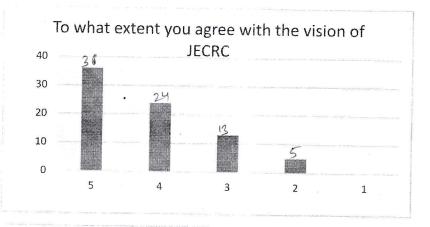

### **Department of Electrical Engineering**

Student's Curriculum Feedback forms received from students and its summary are as follows

| Parameters                                                                                                  | Responses |        | What is a second of the second |
|-------------------------------------------------------------------------------------------------------------|-----------|--------|--------------------------------------------------------------------------------------------------------------------------------------------------------------------------------------------------------------------------------------------------------------------------------------------------------------------------------------------------------------------------------------------------------------------------------------------------------------------------------------------------------------------------------------------------------------------------------------------------------------------------------------------------------------------------------------------------------------------------------------------------------------------------------------------------------------------------------------------------------------------------------------------------------------------------------------------------------------------------------------------------------------------------------------------------------------------------------------------------------------------------------------------------------------------------------------------------------------------------------------------------------------------------------------------------------------------------------------------------------------------------------------------------------------------------------------------------------------------------------------------------------------------------------------------------------------------------------------------------------------------------------------------------------------------------------------------------------------------------------------------------------------------------------------------------------------------------------------------------------------------------------------------------------------------------------------------------------------------------------------------------------------------------------------------------------------------------------------------------------------------------------|
|                                                                                                             | ≥60       | <60    | Action taken                                                                                                                                                                                                                                                                                                                                                                                                                                                                                                                                                                                                                                                                                                                                                                                                                                                                                                                                                                                                                                                                                                                                                                                                                                                                                                                                                                                                                                                                                                                                                                                                                                                                                                                                                                                                                                                                                                                                                                                                                                                                                                                   |
| To what extent you agree with the vision of JECRC                                                           | 93.59%    | 6.41%  | 93.59 % of the students are agree and appreciate the Vision statement of JECRC.                                                                                                                                                                                                                                                                                                                                                                                                                                                                                                                                                                                                                                                                                                                                                                                                                                                                                                                                                                                                                                                                                                                                                                                                                                                                                                                                                                                                                                                                                                                                                                                                                                                                                                                                                                                                                                                                                                                                                                                                                                                |
| To what extent you agree with the Mission of JECRC                                                          | 92.31%    | 7.69%  | 92.31 % of the students agree and appreciate the mission statement of JECRC.                                                                                                                                                                                                                                                                                                                                                                                                                                                                                                                                                                                                                                                                                                                                                                                                                                                                                                                                                                                                                                                                                                                                                                                                                                                                                                                                                                                                                                                                                                                                                                                                                                                                                                                                                                                                                                                                                                                                                                                                                                                   |
| Please mark your level of agreement on curriculum provided by university is satisfactory.                   | 89.74%    | 10.26% | 89.74 % of the students agree and appreciate the mission statement of JECRC.                                                                                                                                                                                                                                                                                                                                                                                                                                                                                                                                                                                                                                                                                                                                                                                                                                                                                                                                                                                                                                                                                                                                                                                                                                                                                                                                                                                                                                                                                                                                                                                                                                                                                                                                                                                                                                                                                                                                                                                                                                                   |
| Please mark your level of agreement on curriculum provided by university, will it help you in getting jobs. | 92.31%    | 7.69%  | Maximum students are satisfied, so no action taken in this regard.                                                                                                                                                                                                                                                                                                                                                                                                                                                                                                                                                                                                                                                                                                                                                                                                                                                                                                                                                                                                                                                                                                                                                                                                                                                                                                                                                                                                                                                                                                                                                                                                                                                                                                                                                                                                                                                                                                                                                                                                                                                             |
| Please mark your level of agreement on curriculum, will it help you in competing at global level.           | 91.03%    | 8.97%  | 91.03 % students are agree. Even additional software and hardware courses are planned to incorporate by means of training programs for the students to excel at global level in the coming semesters.                                                                                                                                                                                                                                                                                                                                                                                                                                                                                                                                                                                                                                                                                                                                                                                                                                                                                                                                                                                                                                                                                                                                                                                                                                                                                                                                                                                                                                                                                                                                                                                                                                                                                                                                                                                                                                                                                                                          |
| To what extent it will help you in preparing for higher education.                                          | 88.46%    | 11.54% | Technical lectures and webinars are planned to conduct for enhancing the vision of the students regarding higher education and research.                                                                                                                                                                                                                                                                                                                                                                                                                                                                                                                                                                                                                                                                                                                                                                                                                                                                                                                                                                                                                                                                                                                                                                                                                                                                                                                                                                                                                                                                                                                                                                                                                                                                                                                                                                                                                                                                                                                                                                                       |
| To what extent it provides inter disciplinary knowledge.                                                    | 91.03%    | 8.97%  | As 91.03 % students are agree on this parameter, so no action taken.                                                                                                                                                                                                                                                                                                                                                                                                                                                                                                                                                                                                                                                                                                                                                                                                                                                                                                                                                                                                                                                                                                                                                                                                                                                                                                                                                                                                                                                                                                                                                                                                                                                                                                                                                                                                                                                                                                                                                                                                                                                           |
| To what extent human values, professional ethics & Environment & Sustainability included.                   | 91.03%    | 8.97%  | Human values and environmental awareness sessions for the students are planned in the coming semester.                                                                                                                                                                                                                                                                                                                                                                                                                                                                                                                                                                                                                                                                                                                                                                                                                                                                                                                                                                                                                                                                                                                                                                                                                                                                                                                                                                                                                                                                                                                                                                                                                                                                                                                                                                                                                                                                                                                                                                                                                         |