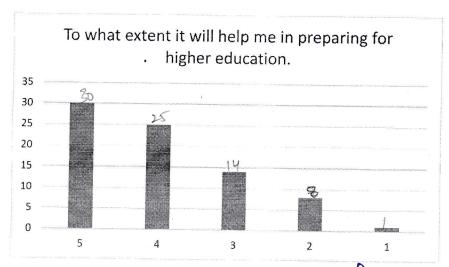

### **Department of Electrical Engineering**

Student's Curriculum Feedback forms received from students and its summary are as follows

| Parameters                                                                                                  | Responses |        | What is a second of the second |
|-------------------------------------------------------------------------------------------------------------|-----------|--------|--------------------------------------------------------------------------------------------------------------------------------------------------------------------------------------------------------------------------------------------------------------------------------------------------------------------------------------------------------------------------------------------------------------------------------------------------------------------------------------------------------------------------------------------------------------------------------------------------------------------------------------------------------------------------------------------------------------------------------------------------------------------------------------------------------------------------------------------------------------------------------------------------------------------------------------------------------------------------------------------------------------------------------------------------------------------------------------------------------------------------------------------------------------------------------------------------------------------------------------------------------------------------------------------------------------------------------------------------------------------------------------------------------------------------------------------------------------------------------------------------------------------------------------------------------------------------------------------------------------------------------------------------------------------------------------------------------------------------------------------------------------------------------------------------------------------------------------------------------------------------------------------------------------------------------------------------------------------------------------------------------------------------------------------------------------------------------------------------------------------------------|
|                                                                                                             | ≥60       | <60    | Action taken                                                                                                                                                                                                                                                                                                                                                                                                                                                                                                                                                                                                                                                                                                                                                                                                                                                                                                                                                                                                                                                                                                                                                                                                                                                                                                                                                                                                                                                                                                                                                                                                                                                                                                                                                                                                                                                                                                                                                                                                                                                                                                                   |
| To what extent you agree with the vision of JECRC                                                           | 93.59%    | 6.41%  | 93.59 % of the students are agree and appreciate the Vision statement of JECRC.                                                                                                                                                                                                                                                                                                                                                                                                                                                                                                                                                                                                                                                                                                                                                                                                                                                                                                                                                                                                                                                                                                                                                                                                                                                                                                                                                                                                                                                                                                                                                                                                                                                                                                                                                                                                                                                                                                                                                                                                                                                |
| To what extent you agree with the Mission of JECRC                                                          | 92.31%    | 7.69%  | 92.31 % of the students agree and appreciate the mission statement of JECRC.                                                                                                                                                                                                                                                                                                                                                                                                                                                                                                                                                                                                                                                                                                                                                                                                                                                                                                                                                                                                                                                                                                                                                                                                                                                                                                                                                                                                                                                                                                                                                                                                                                                                                                                                                                                                                                                                                                                                                                                                                                                   |
| Please mark your level of agreement on curriculum provided by university is satisfactory.                   | 89.74%    | 10.26% | 89.74 % of the students agree and appreciate the mission statement of JECRC.                                                                                                                                                                                                                                                                                                                                                                                                                                                                                                                                                                                                                                                                                                                                                                                                                                                                                                                                                                                                                                                                                                                                                                                                                                                                                                                                                                                                                                                                                                                                                                                                                                                                                                                                                                                                                                                                                                                                                                                                                                                   |
| Please mark your level of agreement on curriculum provided by university, will it help you in getting jobs. | 92.31%    | 7.69%  | Maximum students are satisfied, so no action taken in this regard.                                                                                                                                                                                                                                                                                                                                                                                                                                                                                                                                                                                                                                                                                                                                                                                                                                                                                                                                                                                                                                                                                                                                                                                                                                                                                                                                                                                                                                                                                                                                                                                                                                                                                                                                                                                                                                                                                                                                                                                                                                                             |
| Please mark your level of agreement on curriculum, will it help you in competing at global level.           | 91.03%    | 8.97%  | 91.03 % students are agree. Even additional software and hardware courses are planned to incorporate by means of training programs for the students to excel at global level in the coming semesters.                                                                                                                                                                                                                                                                                                                                                                                                                                                                                                                                                                                                                                                                                                                                                                                                                                                                                                                                                                                                                                                                                                                                                                                                                                                                                                                                                                                                                                                                                                                                                                                                                                                                                                                                                                                                                                                                                                                          |
| To what extent it will help you in preparing for higher education.                                          | 88.46%    | 11.54% | Technical lectures and webinars are planned to conduct for enhancing the vision of the students regarding higher education and research.                                                                                                                                                                                                                                                                                                                                                                                                                                                                                                                                                                                                                                                                                                                                                                                                                                                                                                                                                                                                                                                                                                                                                                                                                                                                                                                                                                                                                                                                                                                                                                                                                                                                                                                                                                                                                                                                                                                                                                                       |
| To what extent it provides inter disciplinary knowledge.                                                    | 91.03%    | 8.97%  | As 91.03 % students are agree on this parameter, so no action taken.                                                                                                                                                                                                                                                                                                                                                                                                                                                                                                                                                                                                                                                                                                                                                                                                                                                                                                                                                                                                                                                                                                                                                                                                                                                                                                                                                                                                                                                                                                                                                                                                                                                                                                                                                                                                                                                                                                                                                                                                                                                           |
| To what extent human values, professional ethics & Environment & Sustainability included.                   | 91.03%    | 8.97%  | Human values and environmental awareness sessions for the students are planned in the coming semester.                                                                                                                                                                                                                                                                                                                                                                                                                                                                                                                                                                                                                                                                                                                                                                                                                                                                                                                                                                                                                                                                                                                                                                                                                                                                                                                                                                                                                                                                                                                                                                                                                                                                                                                                                                                                                                                                                                                                                                                                                         |