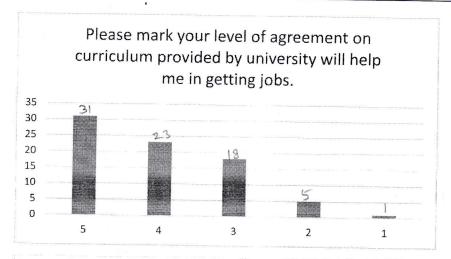

### **Department of Electrical Engineering**

Student's Curriculum Feedback forms received from students and its summary are as follows

| Parameters                                                                                                  | Responses |        | What is a second of the second |
|-------------------------------------------------------------------------------------------------------------|-----------|--------|--------------------------------------------------------------------------------------------------------------------------------------------------------------------------------------------------------------------------------------------------------------------------------------------------------------------------------------------------------------------------------------------------------------------------------------------------------------------------------------------------------------------------------------------------------------------------------------------------------------------------------------------------------------------------------------------------------------------------------------------------------------------------------------------------------------------------------------------------------------------------------------------------------------------------------------------------------------------------------------------------------------------------------------------------------------------------------------------------------------------------------------------------------------------------------------------------------------------------------------------------------------------------------------------------------------------------------------------------------------------------------------------------------------------------------------------------------------------------------------------------------------------------------------------------------------------------------------------------------------------------------------------------------------------------------------------------------------------------------------------------------------------------------------------------------------------------------------------------------------------------------------------------------------------------------------------------------------------------------------------------------------------------------------------------------------------------------------------------------------------------------|
|                                                                                                             | ≥60       | <60    | Action taken                                                                                                                                                                                                                                                                                                                                                                                                                                                                                                                                                                                                                                                                                                                                                                                                                                                                                                                                                                                                                                                                                                                                                                                                                                                                                                                                                                                                                                                                                                                                                                                                                                                                                                                                                                                                                                                                                                                                                                                                                                                                                                                   |
| To what extent you agree with the vision of JECRC                                                           | 93.59%    | 6.41%  | 93.59 % of the students are agree and appreciate the Vision statement of JECRC.                                                                                                                                                                                                                                                                                                                                                                                                                                                                                                                                                                                                                                                                                                                                                                                                                                                                                                                                                                                                                                                                                                                                                                                                                                                                                                                                                                                                                                                                                                                                                                                                                                                                                                                                                                                                                                                                                                                                                                                                                                                |
| To what extent you agree with the Mission of JECRC                                                          | 92.31%    | 7.69%  | 92.31 % of the students agree and appreciate the mission statement of JECRC.                                                                                                                                                                                                                                                                                                                                                                                                                                                                                                                                                                                                                                                                                                                                                                                                                                                                                                                                                                                                                                                                                                                                                                                                                                                                                                                                                                                                                                                                                                                                                                                                                                                                                                                                                                                                                                                                                                                                                                                                                                                   |
| Please mark your level of agreement on curriculum provided by university is satisfactory.                   | 89.74%    | 10.26% | 89.74 % of the students agree and appreciate the mission statement of JECRC.                                                                                                                                                                                                                                                                                                                                                                                                                                                                                                                                                                                                                                                                                                                                                                                                                                                                                                                                                                                                                                                                                                                                                                                                                                                                                                                                                                                                                                                                                                                                                                                                                                                                                                                                                                                                                                                                                                                                                                                                                                                   |
| Please mark your level of agreement on curriculum provided by university, will it help you in getting jobs. | 92.31%    | 7.69%  | Maximum students are satisfied, so no action taken in this regard.                                                                                                                                                                                                                                                                                                                                                                                                                                                                                                                                                                                                                                                                                                                                                                                                                                                                                                                                                                                                                                                                                                                                                                                                                                                                                                                                                                                                                                                                                                                                                                                                                                                                                                                                                                                                                                                                                                                                                                                                                                                             |
| Please mark your level of agreement on curriculum, will it help you in competing at global level.           | 91.03%    | 8.97%  | 91.03 % students are agree. Even additional software and hardware courses are planned to incorporate by means of training programs for the students to excel at global level in the coming semesters.                                                                                                                                                                                                                                                                                                                                                                                                                                                                                                                                                                                                                                                                                                                                                                                                                                                                                                                                                                                                                                                                                                                                                                                                                                                                                                                                                                                                                                                                                                                                                                                                                                                                                                                                                                                                                                                                                                                          |
| To what extent it will help you in preparing for higher education.                                          | 88.46%    | 11.54% | Technical lectures and webinars are planned to conduct for enhancing the vision of the students regarding higher education and research.                                                                                                                                                                                                                                                                                                                                                                                                                                                                                                                                                                                                                                                                                                                                                                                                                                                                                                                                                                                                                                                                                                                                                                                                                                                                                                                                                                                                                                                                                                                                                                                                                                                                                                                                                                                                                                                                                                                                                                                       |
| To what extent it provides inter disciplinary knowledge.                                                    | 91.03%    | 8.97%  | As 91.03 % students are agree on this parameter, so no action taken.                                                                                                                                                                                                                                                                                                                                                                                                                                                                                                                                                                                                                                                                                                                                                                                                                                                                                                                                                                                                                                                                                                                                                                                                                                                                                                                                                                                                                                                                                                                                                                                                                                                                                                                                                                                                                                                                                                                                                                                                                                                           |
| To what extent human values, professional ethics & Environment & Sustainability included.                   | 91.03%    | 8.97%  | Human values and environmental awareness sessions for the students are planned in the coming semester.                                                                                                                                                                                                                                                                                                                                                                                                                                                                                                                                                                                                                                                                                                                                                                                                                                                                                                                                                                                                                                                                                                                                                                                                                                                                                                                                                                                                                                                                                                                                                                                                                                                                                                                                                                                                                                                                                                                                                                                                                         |