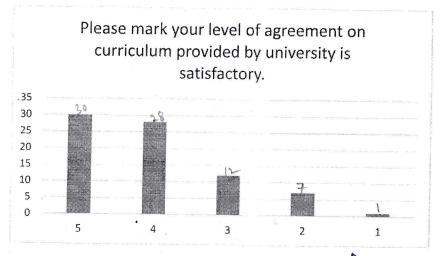

### **Department of Electrical Engineering**

Student's Curriculum Feedback forms received from students and its summary are as follows

| Parameters                                                                                                  | Responses |        | What is a second of the second |
|-------------------------------------------------------------------------------------------------------------|-----------|--------|--------------------------------------------------------------------------------------------------------------------------------------------------------------------------------------------------------------------------------------------------------------------------------------------------------------------------------------------------------------------------------------------------------------------------------------------------------------------------------------------------------------------------------------------------------------------------------------------------------------------------------------------------------------------------------------------------------------------------------------------------------------------------------------------------------------------------------------------------------------------------------------------------------------------------------------------------------------------------------------------------------------------------------------------------------------------------------------------------------------------------------------------------------------------------------------------------------------------------------------------------------------------------------------------------------------------------------------------------------------------------------------------------------------------------------------------------------------------------------------------------------------------------------------------------------------------------------------------------------------------------------------------------------------------------------------------------------------------------------------------------------------------------------------------------------------------------------------------------------------------------------------------------------------------------------------------------------------------------------------------------------------------------------------------------------------------------------------------------------------------------------|
|                                                                                                             | ≥60       | <60    | Action taken                                                                                                                                                                                                                                                                                                                                                                                                                                                                                                                                                                                                                                                                                                                                                                                                                                                                                                                                                                                                                                                                                                                                                                                                                                                                                                                                                                                                                                                                                                                                                                                                                                                                                                                                                                                                                                                                                                                                                                                                                                                                                                                   |
| To what extent you agree with the vision of JECRC                                                           | 93.59%    | 6.41%  | 93.59 % of the students are agree and appreciate the Vision statement of JECRC.                                                                                                                                                                                                                                                                                                                                                                                                                                                                                                                                                                                                                                                                                                                                                                                                                                                                                                                                                                                                                                                                                                                                                                                                                                                                                                                                                                                                                                                                                                                                                                                                                                                                                                                                                                                                                                                                                                                                                                                                                                                |
| To what extent you agree with the Mission of JECRC                                                          | 92.31%    | 7.69%  | 92.31 % of the students agree and appreciate the mission statement of JECRC.                                                                                                                                                                                                                                                                                                                                                                                                                                                                                                                                                                                                                                                                                                                                                                                                                                                                                                                                                                                                                                                                                                                                                                                                                                                                                                                                                                                                                                                                                                                                                                                                                                                                                                                                                                                                                                                                                                                                                                                                                                                   |
| Please mark your level of agreement on curriculum provided by university is satisfactory.                   | 89.74%    | 10.26% | 89.74 % of the students agree and appreciate the mission statement of JECRC.                                                                                                                                                                                                                                                                                                                                                                                                                                                                                                                                                                                                                                                                                                                                                                                                                                                                                                                                                                                                                                                                                                                                                                                                                                                                                                                                                                                                                                                                                                                                                                                                                                                                                                                                                                                                                                                                                                                                                                                                                                                   |
| Please mark your level of agreement on curriculum provided by university, will it help you in getting jobs. | 92.31%    | 7.69%  | Maximum students are satisfied, so no action taken in this regard.                                                                                                                                                                                                                                                                                                                                                                                                                                                                                                                                                                                                                                                                                                                                                                                                                                                                                                                                                                                                                                                                                                                                                                                                                                                                                                                                                                                                                                                                                                                                                                                                                                                                                                                                                                                                                                                                                                                                                                                                                                                             |
| Please mark your level of agreement on curriculum, will it help you in competing at global level.           | 91.03%    | 8.97%  | 91.03 % students are agree. Even additional software and hardware courses are planned to incorporate by means of training programs for the students to excel at global level in the coming semesters.                                                                                                                                                                                                                                                                                                                                                                                                                                                                                                                                                                                                                                                                                                                                                                                                                                                                                                                                                                                                                                                                                                                                                                                                                                                                                                                                                                                                                                                                                                                                                                                                                                                                                                                                                                                                                                                                                                                          |
| To what extent it will help you in preparing for higher education.                                          | 88.46%    | 11.54% | Technical lectures and webinars are planned to conduct for enhancing the vision of the students regarding higher education and research.                                                                                                                                                                                                                                                                                                                                                                                                                                                                                                                                                                                                                                                                                                                                                                                                                                                                                                                                                                                                                                                                                                                                                                                                                                                                                                                                                                                                                                                                                                                                                                                                                                                                                                                                                                                                                                                                                                                                                                                       |
| To what extent it provides inter disciplinary knowledge.                                                    | 91.03%    | 8.97%  | As 91.03 % students are agree on this parameter, so no action taken.                                                                                                                                                                                                                                                                                                                                                                                                                                                                                                                                                                                                                                                                                                                                                                                                                                                                                                                                                                                                                                                                                                                                                                                                                                                                                                                                                                                                                                                                                                                                                                                                                                                                                                                                                                                                                                                                                                                                                                                                                                                           |
| To what extent human values, professional ethics & Environment & Sustainability included.                   | 91.03%    | 8.97%  | Human values and environmental awareness sessions for the students are planned in the coming semester.                                                                                                                                                                                                                                                                                                                                                                                                                                                                                                                                                                                                                                                                                                                                                                                                                                                                                                                                                                                                                                                                                                                                                                                                                                                                                                                                                                                                                                                                                                                                                                                                                                                                                                                                                                                                                                                                                                                                                                                                                         |