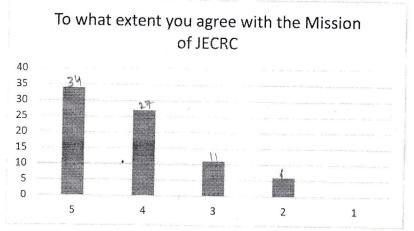

### **Department of Electrical Engineering**

Student's Curriculum Feedback forms received from students and its summary are as follows

| Parameters                                                                                                  | Responses |        | What is a second of the second |
|-------------------------------------------------------------------------------------------------------------|-----------|--------|--------------------------------------------------------------------------------------------------------------------------------------------------------------------------------------------------------------------------------------------------------------------------------------------------------------------------------------------------------------------------------------------------------------------------------------------------------------------------------------------------------------------------------------------------------------------------------------------------------------------------------------------------------------------------------------------------------------------------------------------------------------------------------------------------------------------------------------------------------------------------------------------------------------------------------------------------------------------------------------------------------------------------------------------------------------------------------------------------------------------------------------------------------------------------------------------------------------------------------------------------------------------------------------------------------------------------------------------------------------------------------------------------------------------------------------------------------------------------------------------------------------------------------------------------------------------------------------------------------------------------------------------------------------------------------------------------------------------------------------------------------------------------------------------------------------------------------------------------------------------------------------------------------------------------------------------------------------------------------------------------------------------------------------------------------------------------------------------------------------------------------|
|                                                                                                             | ≥60       | <60    | Action taken                                                                                                                                                                                                                                                                                                                                                                                                                                                                                                                                                                                                                                                                                                                                                                                                                                                                                                                                                                                                                                                                                                                                                                                                                                                                                                                                                                                                                                                                                                                                                                                                                                                                                                                                                                                                                                                                                                                                                                                                                                                                                                                   |
| To what extent you agree with the vision of JECRC                                                           | 93.59%    | 6.41%  | 93.59 % of the students are agree and appreciate the Vision statement of JECRC.                                                                                                                                                                                                                                                                                                                                                                                                                                                                                                                                                                                                                                                                                                                                                                                                                                                                                                                                                                                                                                                                                                                                                                                                                                                                                                                                                                                                                                                                                                                                                                                                                                                                                                                                                                                                                                                                                                                                                                                                                                                |
| To what extent you agree with the Mission of JECRC                                                          | 92.31%    | 7.69%  | 92.31 % of the students agree and appreciate the mission statement of JECRC.                                                                                                                                                                                                                                                                                                                                                                                                                                                                                                                                                                                                                                                                                                                                                                                                                                                                                                                                                                                                                                                                                                                                                                                                                                                                                                                                                                                                                                                                                                                                                                                                                                                                                                                                                                                                                                                                                                                                                                                                                                                   |
| Please mark your level of agreement on curriculum provided by university is satisfactory.                   | 89.74%    | 10.26% | 89.74 % of the students agree and appreciate the mission statement of JECRC.                                                                                                                                                                                                                                                                                                                                                                                                                                                                                                                                                                                                                                                                                                                                                                                                                                                                                                                                                                                                                                                                                                                                                                                                                                                                                                                                                                                                                                                                                                                                                                                                                                                                                                                                                                                                                                                                                                                                                                                                                                                   |
| Please mark your level of agreement on curriculum provided by university, will it help you in getting jobs. | 92.31%    | 7.69%  | Maximum students are satisfied, so no action taken in this regard.                                                                                                                                                                                                                                                                                                                                                                                                                                                                                                                                                                                                                                                                                                                                                                                                                                                                                                                                                                                                                                                                                                                                                                                                                                                                                                                                                                                                                                                                                                                                                                                                                                                                                                                                                                                                                                                                                                                                                                                                                                                             |
| Please mark your level of agreement on curriculum, will it help you in competing at global level.           | 91.03%    | 8.97%  | 91.03 % students are agree. Even additional software and hardware courses are planned to incorporate by means of training programs for the students to excel at global level in the coming semesters.                                                                                                                                                                                                                                                                                                                                                                                                                                                                                                                                                                                                                                                                                                                                                                                                                                                                                                                                                                                                                                                                                                                                                                                                                                                                                                                                                                                                                                                                                                                                                                                                                                                                                                                                                                                                                                                                                                                          |
| To what extent it will help you in preparing for higher education.                                          | 88.46%    | 11.54% | Technical lectures and webinars are planned to conduct for enhancing the vision of the students regarding higher education and research.                                                                                                                                                                                                                                                                                                                                                                                                                                                                                                                                                                                                                                                                                                                                                                                                                                                                                                                                                                                                                                                                                                                                                                                                                                                                                                                                                                                                                                                                                                                                                                                                                                                                                                                                                                                                                                                                                                                                                                                       |
| To what extent it provides inter disciplinary knowledge.                                                    | 91.03%    | 8.97%  | As 91.03 % students are agree on this parameter, so no action taken.                                                                                                                                                                                                                                                                                                                                                                                                                                                                                                                                                                                                                                                                                                                                                                                                                                                                                                                                                                                                                                                                                                                                                                                                                                                                                                                                                                                                                                                                                                                                                                                                                                                                                                                                                                                                                                                                                                                                                                                                                                                           |
| To what extent human values, professional ethics & Environment & Sustainability included.                   | 91.03%    | 8.97%  | Human values and environmental awareness sessions for the students are planned in the coming semester.                                                                                                                                                                                                                                                                                                                                                                                                                                                                                                                                                                                                                                                                                                                                                                                                                                                                                                                                                                                                                                                                                                                                                                                                                                                                                                                                                                                                                                                                                                                                                                                                                                                                                                                                                                                                                                                                                                                                                                                                                         |