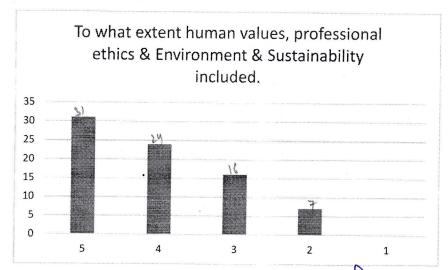

### **Department of Electrical Engineering**

Student's Curriculum Feedback forms received from students and its summary are as follows

| Parameters                                                                                                  | Responses |        | What is a second of the second |
|-------------------------------------------------------------------------------------------------------------|-----------|--------|--------------------------------------------------------------------------------------------------------------------------------------------------------------------------------------------------------------------------------------------------------------------------------------------------------------------------------------------------------------------------------------------------------------------------------------------------------------------------------------------------------------------------------------------------------------------------------------------------------------------------------------------------------------------------------------------------------------------------------------------------------------------------------------------------------------------------------------------------------------------------------------------------------------------------------------------------------------------------------------------------------------------------------------------------------------------------------------------------------------------------------------------------------------------------------------------------------------------------------------------------------------------------------------------------------------------------------------------------------------------------------------------------------------------------------------------------------------------------------------------------------------------------------------------------------------------------------------------------------------------------------------------------------------------------------------------------------------------------------------------------------------------------------------------------------------------------------------------------------------------------------------------------------------------------------------------------------------------------------------------------------------------------------------------------------------------------------------------------------------------------------|
|                                                                                                             | ≥60       | <60    | Action taken                                                                                                                                                                                                                                                                                                                                                                                                                                                                                                                                                                                                                                                                                                                                                                                                                                                                                                                                                                                                                                                                                                                                                                                                                                                                                                                                                                                                                                                                                                                                                                                                                                                                                                                                                                                                                                                                                                                                                                                                                                                                                                                   |
| To what extent you agree with the vision of JECRC                                                           | 93.59%    | 6.41%  | 93.59 % of the students are agree and appreciate the Vision statement of JECRC.                                                                                                                                                                                                                                                                                                                                                                                                                                                                                                                                                                                                                                                                                                                                                                                                                                                                                                                                                                                                                                                                                                                                                                                                                                                                                                                                                                                                                                                                                                                                                                                                                                                                                                                                                                                                                                                                                                                                                                                                                                                |
| To what extent you agree with the Mission of JECRC                                                          | 92.31%    | 7.69%  | 92.31 % of the students agree and appreciate the mission statement of JECRC.                                                                                                                                                                                                                                                                                                                                                                                                                                                                                                                                                                                                                                                                                                                                                                                                                                                                                                                                                                                                                                                                                                                                                                                                                                                                                                                                                                                                                                                                                                                                                                                                                                                                                                                                                                                                                                                                                                                                                                                                                                                   |
| Please mark your level of agreement on curriculum provided by university is satisfactory.                   | 89.74%    | 10.26% | 89.74 % of the students agree and appreciate the mission statement of JECRC.                                                                                                                                                                                                                                                                                                                                                                                                                                                                                                                                                                                                                                                                                                                                                                                                                                                                                                                                                                                                                                                                                                                                                                                                                                                                                                                                                                                                                                                                                                                                                                                                                                                                                                                                                                                                                                                                                                                                                                                                                                                   |
| Please mark your level of agreement on curriculum provided by university, will it help you in getting jobs. | 92.31%    | 7.69%  | Maximum students are satisfied, so no action taken in this regard.                                                                                                                                                                                                                                                                                                                                                                                                                                                                                                                                                                                                                                                                                                                                                                                                                                                                                                                                                                                                                                                                                                                                                                                                                                                                                                                                                                                                                                                                                                                                                                                                                                                                                                                                                                                                                                                                                                                                                                                                                                                             |
| Please mark your level of agreement on curriculum, will it help you in competing at global level.           | 91.03%    | 8.97%  | 91.03 % students are agree. Even additional software and hardware courses are planned to incorporate by means of training programs for the students to excel at global level in the coming semesters.                                                                                                                                                                                                                                                                                                                                                                                                                                                                                                                                                                                                                                                                                                                                                                                                                                                                                                                                                                                                                                                                                                                                                                                                                                                                                                                                                                                                                                                                                                                                                                                                                                                                                                                                                                                                                                                                                                                          |
| To what extent it will help you in preparing for higher education.                                          | 88.46%    | 11.54% | Technical lectures and webinars are planned to conduct for enhancing the vision of the students regarding higher education and research.                                                                                                                                                                                                                                                                                                                                                                                                                                                                                                                                                                                                                                                                                                                                                                                                                                                                                                                                                                                                                                                                                                                                                                                                                                                                                                                                                                                                                                                                                                                                                                                                                                                                                                                                                                                                                                                                                                                                                                                       |
| To what extent it provides inter disciplinary knowledge.                                                    | 91.03%    | 8.97%  | As 91.03 % students are agree on this parameter, so no action taken.                                                                                                                                                                                                                                                                                                                                                                                                                                                                                                                                                                                                                                                                                                                                                                                                                                                                                                                                                                                                                                                                                                                                                                                                                                                                                                                                                                                                                                                                                                                                                                                                                                                                                                                                                                                                                                                                                                                                                                                                                                                           |
| To what extent human values, professional ethics & Environment & Sustainability included.                   | 91.03%    | 8.97%  | Human values and environmental awareness sessions for the students are planned in the coming semester.                                                                                                                                                                                                                                                                                                                                                                                                                                                                                                                                                                                                                                                                                                                                                                                                                                                                                                                                                                                                                                                                                                                                                                                                                                                                                                                                                                                                                                                                                                                                                                                                                                                                                                                                                                                                                                                                                                                                                                                                                         |