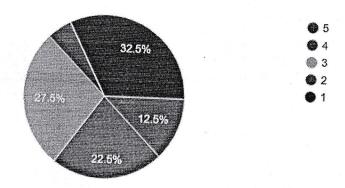

## COMPUTER SCIENCE & ENGINEERING

To what extent you agree that hostel surroundings are secure.

40 responses

To what extent the cleanliness of kitchen and dining space are properly taken care of. 40 responses

Student's Hostel Facility Feedback forms received from students and summary as follows

| Parameters                                                                             | Responses(In %) |      | Action taken                                                                                                      |
|----------------------------------------------------------------------------------------|-----------------|------|-------------------------------------------------------------------------------------------------------------------|
|                                                                                        | ≥60             | <60  |                                                                                                                   |
| To what extent you agree that hostel surroundings are secure.                          | 80              | 20   | Majority of students are agreeing that hostel surrounding is secure.                                              |
| To what extent the cleanliness of kitchen and dining space are properly taken care of. | 77.5            | 22.5 | Discussed about the regular monitoring for cleanliness of kitchen and dining space with warden.                   |
| To what extent you agree that food in the mess is                                      | 70              | 30   | Informed to food in charge regarding the freshness of the food served.                                            |
| To what extent you agree that timings of mess are properly maintained.                 | 80              | 20   | Majority of the students are agreeing that the timing is correctly followed in the mess                           |
| To what extent the Wi-Fi facility is available in the hostel campus.                   | 62.5            | 37.5 | Informed to the higher authorities regarding the Wi-Fi issues of hostel campus.                                   |
| How would you rate the cooperativeness and accessibility of hostel staff.              | 75              | 25   | Discussed with the higher authorities to recruit some more hostel staff.                                          |
| How would you rate the menu is properly displayed?                                     | 67.5            | 32.5 | Discussed with food in charge/Hoste Warden regarding the display of food menu with the students on regular basis. |
| How would you rate Do's and Don'ts are displayed?                                      | 80              | 20   | Discussed with warden to display Do's and Don'ts wherever possible.                                               |