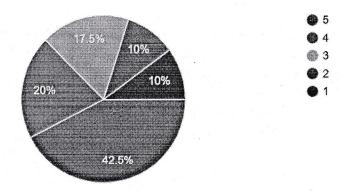

- Indi

JECRC Campus, Shri Ram Ki Nangal, Via-Vatika, Jaipur

How would you rate the menu is properly displayed?

40 responses

How would you rate Do's and Don'ts are displayed?

40 responses

JECRC Campus, Shri Ram Ki Nangal, Via-Vatika, Jaipur

Student's Hostel Facility Feedback forms received from students and summary as follows

| Parameters                                                                             | Responses(In %) |      | Action taken                                                                                                      |
|----------------------------------------------------------------------------------------|-----------------|------|-------------------------------------------------------------------------------------------------------------------|
|                                                                                        | ≥60             | <60  |                                                                                                                   |
| To what extent you agree that hostel surroundings are secure.                          | 80              | 20   | Majority of students are agreeing that hostel surrounding is secure.                                              |
| To what extent the cleanliness of kitchen and dining space are properly taken care of. | 77.5            | 22.5 | Discussed about the regular monitoring for cleanliness of kitchen and dining space with warden.                   |
| To what extent you agree that food in the mess is                                      | 70              | 30   | Informed to food in charge regarding the freshness of the food served.                                            |
| To what extent you agree that timings of mess are properly maintained.                 | 80              | 20   | Majority of the students are agreeing that the timing is correctly followed in the mess                           |
| To what extent the Wi-Fi facility is available in the hostel campus.                   | 62.5            | 37.5 | Informed to the higher authorities regarding the Wi-Fi issues of hostel campus.                                   |
| How would you rate the cooperativeness and accessibility of hostel staff.              | 75              | 25   | Discussed with the higher authorities to recruit some more hostel staff.                                          |
| How would you rate the menu is properly displayed?                                     | 67.5            | 32.5 | Discussed with food in charge/Hoste Warden regarding the display of food menu with the students on regular basis. |
| How would you rate Do's and Don'ts are displayed?                                      | 80              | 20   | Discussed with warden to display Do's and Don'ts wherever possible.                                               |