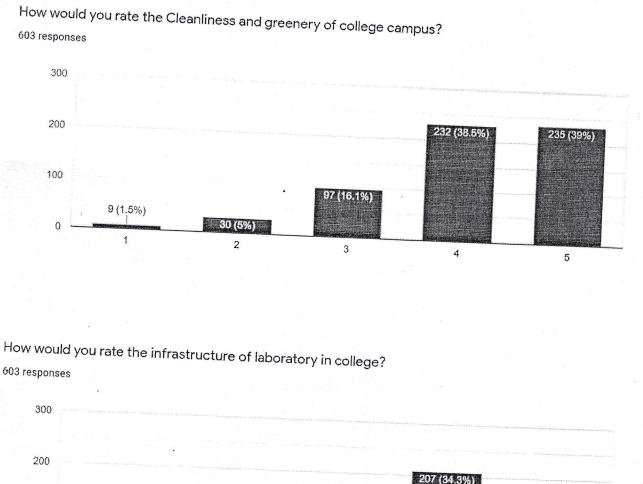

# JECRC Campus, Shri Ram Ki Nangal, Via-Vatika, Jaipur

Student's Facility Feedback forms received from students and summary as follows

| Parameters                                       | Responses(In<br>%) |      | Action taken                                                                                                                                                                            |
|--------------------------------------------------|--------------------|------|-----------------------------------------------------------------------------------------------------------------------------------------------------------------------------------------|
|                                                  | ≥60                | <60  |                                                                                                                                                                                         |
| Cleanliness and<br>greenery of college<br>campus | 93.6               | 6.4  | Inform to block in charge to maintain the cleanliness                                                                                                                                   |
| infrastructure of<br>laboratory in college       | 88.8               | 11.2 | Students are appreciated the laboratories but<br>few industries supported lab to be set up. It is<br>proposed to equip the laboratory with latest<br>instruments like 3D Printers, etc. |
| infrastructure of Library<br>in college          | 92.2               | 7.8  | Students are appreciated the college library<br>and suggested extra separate space for MOOC<br>and digital library courses                                                              |
| Wi-Fi internet facility in the college           | 56.3               | 43.7 | Students are appreciated free Wi-fi facility<br>provided to the students and faculty members.<br>Issues related to Wi-Fi communicated to<br>principal for necessary action.             |
| Class room ambience in the college               | 85.6               | 14.4 | Requirement of projectors, Marker boards, air conditioning, etc. maybe considered.                                                                                                      |
| canteen facility                                 | 78.3               | 21.7 | Communicated to Principal to change the Canteen.                                                                                                                                        |
| spiritual cell facility for counseling           | 96.6               | 3.4  | Students are appreciated appreciate spiritual cell and discussed to organize more activities.                                                                                           |
| ICT facilities                                   | 92.5               | 7.5  | Discussed with Principal to add to the number<br>of ICT based classroom as few students<br>expressed the need of more ICT facilities                                                    |
| sports facility in the college                   | 78.2               | 21.8 | Discussed with principal sir to appoint a teacher in-charge (male and Female) for sports activities.                                                                                    |
| First Aid facility in college                    | 85.7               | 14.3 | The requirement has been communicated to principal and also discussed for a seek room.                                                                                                  |
| Grievances regarding facility                    | 88.9               | 11.1 | Discussed with principal and grievance committee has been formed.                                                                                                                       |