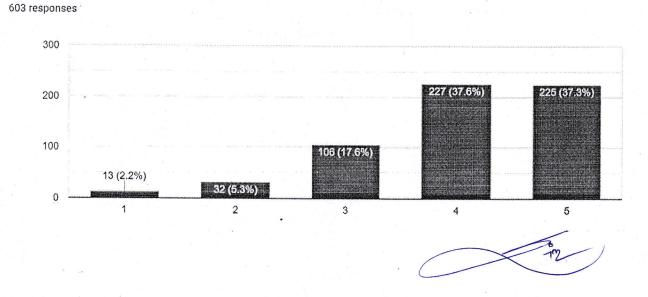

#### How would you rate the Wi-Fi internet facility in the college? 603 responses 200 178 (29.5%) 150 133 (22.1%) 100 06 (17.6%) 100 (16.6%) 86 (14.3%) 50 0 1 2 3 4 5

The

Cho .

Con the second

all's

Jes -

Centra Contraction