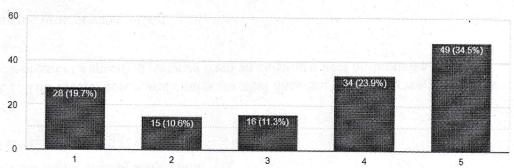

#### **TOTAL RESPONSE - 142**

| STUDENT'S HOSTEL FACILITY FEEDBACK |    |    |    |    |      |  |  |
|------------------------------------|----|----|----|----|------|--|--|
|                                    | 1  | 2  | 3  | 4  | 5    |  |  |
| 1                                  | 5  | 8  | 19 | 47 | 63   |  |  |
| 2                                  | 11 | 19 | 19 | 44 | 49   |  |  |
| 3                                  | 10 | 18 | 30 | 35 | · 49 |  |  |
| 4                                  | 4  | 9  | 27 | 42 | 60   |  |  |
| 5                                  | 28 | 15 | 16 | 34 | 49   |  |  |
| 6                                  | 11 | 14 | 26 | 39 | 52   |  |  |
| 7                                  | 19 | 14 | 19 | 40 | 50   |  |  |
| 8                                  | 13 | 12 | 18 | 38 | 61   |  |  |

#### Academic year-2019-20

To what extent you agree that hostel surroundings are secure.

142 responses

To what extent the cleanliness of kitchen and dining space are properly taken care of.

142 responses

To what extent you agree that food in the mess is served fresh.