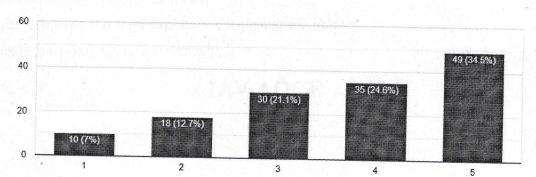

#### **TOTAL RESPONSE - 142**

| STUDENT'S HOSTEL FACILITY FEEDBACK |    |    |    |    |      |  |  |
|------------------------------------|----|----|----|----|------|--|--|
|                                    | 1  | 2  | 3  | 4  | 5    |  |  |
| 1                                  | 5  | 8  | 19 | 47 | 63   |  |  |
| 2                                  | 11 | 19 | 19 | 44 | 49   |  |  |
| 3                                  | 10 | 18 | 30 | 35 | · 49 |  |  |
| 4                                  | 4  | 9  | 27 | 42 | 60   |  |  |
| 5                                  | 28 | 15 | 16 | 34 | 49   |  |  |
| 6                                  | 11 | 14 | 26 | 39 | 52   |  |  |
| 7                                  | 19 | 14 | 19 | 40 | 50   |  |  |
| 8                                  | 13 | 12 | 18 | 38 | 61   |  |  |

#### Academic year-2019-20

To what extent you agree that hostel surroundings are secure.

142 responses

To what extent the cleanliness of kitchen and dining space are properly taken care of.

142 responses

To what extent you agree that food in the mess is served fresh.