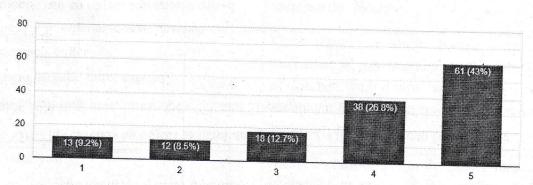

#### Academic year-2019-20

How would you rate the menu is properly displayed?

142 responses

How would you rate Do's and Don'ts are displayed?

142 responses

Head of the Department Mechanical Engineering JECRC, Jaipur

#### Academic year-2019-20

| How would you rate the menu is properly displayed?      | 36.6 | 63.4 | The menu has been displayed at different places in hostel mess. Also, mess incharge was instructed to display menu properly at different places in hostel mess.                                          |
|---------------------------------------------------------|------|------|----------------------------------------------------------------------------------------------------------------------------------------------------------------------------------------------------------|
| How would you rate<br>Do's and Don'ts are<br>displayed? | 30.3 | 69.7 | The Do's and Don't List are displayed everywhere in the hostel premise. Also, care taker was instructed to display and maintain the Do's and Don't list properly at different places in hostel premises. |