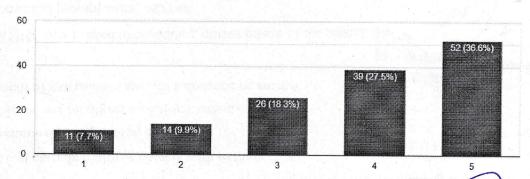

#### **TOTAL RESPONSE - 142**

| STUDENT'S HOSTEL FACILITY FEEDBACK |    |    |    |    |      |  |  |
|------------------------------------|----|----|----|----|------|--|--|
|                                    | 1  | 2  | 3  | 4  | 5    |  |  |
| 1                                  | 5  | 8  | 19 | 47 | 63   |  |  |
| 2                                  | 11 | 19 | 19 | 44 | 49   |  |  |
| 3                                  | 10 | 18 | 30 | 35 | · 49 |  |  |
| 4                                  | 4  | 9  | 27 | 42 | 60   |  |  |
| 5                                  | 28 | 15 | 16 | 34 | 49   |  |  |
| 6                                  | 11 | 14 | 26 | 39 | 52   |  |  |
| 7                                  | 19 | 14 | 19 | 40 | 50   |  |  |
| 8                                  | 13 | 12 | 18 | 38 | 61   |  |  |

#### Academic year-2019-20

To what extent you agree that timings of mess are properly maintained.

142 responses

To what extent the Wi-Fi facility is available in the hostel campus.

142 responses

How would you rate the cooperativeness and accessibility of hostel staff?