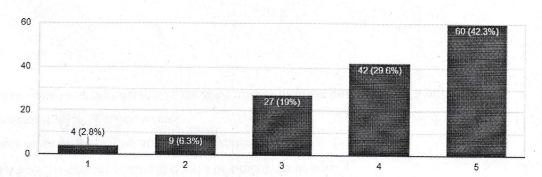

#### **TOTAL RESPONSE - 142**

| STUDENT'S HOSTEL FACILITY FEEDBACK |    |    |    |    |      |  |  |
|------------------------------------|----|----|----|----|------|--|--|
|                                    | 1  | 2  | 3  | 4  | 5    |  |  |
| 1                                  | 5  | 8  | 19 | 47 | 63   |  |  |
| 2                                  | 11 | 19 | 19 | 44 | 49   |  |  |
| 3                                  | 10 | 18 | 30 | 35 | · 49 |  |  |
| 4                                  | 4  | 9  | 27 | 42 | 60   |  |  |
| 5                                  | 28 | 15 | 16 | 34 | 49   |  |  |
| 6                                  | 11 | 14 | 26 | 39 | 52   |  |  |
| 7                                  | 19 | 14 | 19 | 40 | 50   |  |  |
| 8                                  | 13 | 12 | 18 | 38 | 61   |  |  |

#### Academic year-2019-20

To what extent you agree that timings of mess are properly maintained.

142 responses

To what extent the Wi-Fi facility is available in the hostel campus.

142 responses

How would you rate the cooperativeness and accessibility of hostel staff?