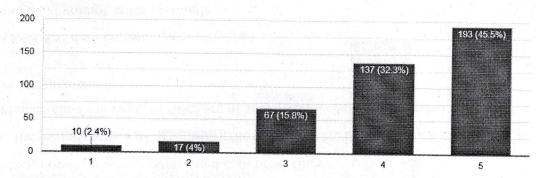

### How would you rate the classroom ambiance in the college? 424 responses

How would you rate the canteen facility?

-

424 responses

Head hanical Engineering CRC Jalpur

How would you rate the spiritual cell facility for counseling?