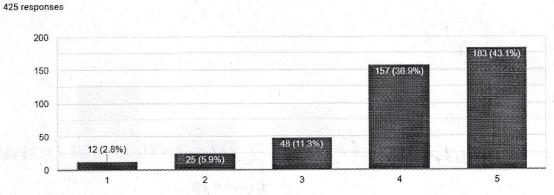

### **TOTAL RESPONSE-425**

| STUDENT'S FACILITY FEEDBACK |    |    |    |     |       |  |
|-----------------------------|----|----|----|-----|-------|--|
|                             | 1  | 2  | 3  | 4   | 5     |  |
| 1                           | 12 | 25 | 48 | 157 | 183   |  |
| 2                           | 13 | 25 | 81 | 138 | · 167 |  |
| 3                           | 7  | 15 | 54 | 145 | 203   |  |
| 4                           | 96 | 51 | 70 | 100 | 107   |  |
| 5                           | 10 | 17 | 67 | 137 | 193   |  |
| 6                           | 28 | 40 | 73 | 141 | 142   |  |
| 7                           | 10 | 15 | 41 | 124 | 234   |  |
| 8                           | 15 | 15 | 73 | 153 | 168   |  |
| 9                           | 29 | 35 | 83 | 126 | 151   |  |
| 10                          | 19 | 20 | 82 | 132 | . 171 |  |
| 11                          | 17 | 21 | 66 | 144 | 176   |  |

-

Head ient Gineering RC, Jaipur

How would you rate the Cleanliness & greenery of college campus?

How would you rate the infrastructure of laboratory in college? 424 responses

How would you rate the infrastructure of Library in college? 424 responses