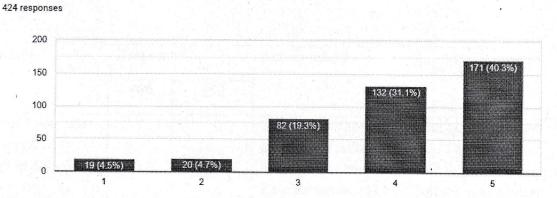

#### How would you rate the ICT facilities?

424 responses

-

424 responses

Head of neering CRC, Jaipur

How would you rate First Aid facility in college?

How would you rate the grievances regarding facility?

-

1

Jaipur Engineering college and research centre, Shri Ram ki Nangal, via Sitapura RIICO Jaipur- 302 022.

Academic year-2019-20

| ICT facilities?                 | 24.3 | 75.7 | The students appreciate the ICT based facilities<br>in the campus. Also, it is proposed to increase the<br>number of ICT based classroom in the campus. |
|---------------------------------|------|------|---------------------------------------------------------------------------------------------------------------------------------------------------------|
| Sports facility in the college? | 34.7 | 65.3 | This issue has been discussed with the sports<br>incharge. The sports incharge has been instructed<br>to maintain and enhance the sports facility.      |
| First Aid facility in college?  | 28.5 | 71.5 | Campus incharge was asked to maintain the first aid facility in the college.                                                                            |
| Grievances regarding facility?  | 24.5 | 75.5 | The issue has been discussed with grievance committee.                                                                                                  |