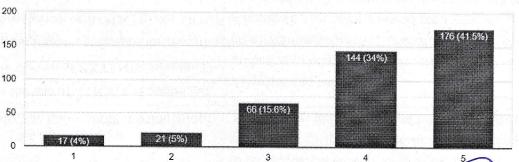

### **TOTAL RESPONSE-425**

| STUDENT'S FACILITY FEEDBACK |    |    |    |     |       |  |
|-----------------------------|----|----|----|-----|-------|--|
|                             | 1  | 2  | 3  | 4   | 5     |  |
| 1                           | 12 | 25 | 48 | 157 | 183   |  |
| 2                           | 13 | 25 | 81 | 138 | · 167 |  |
| 3                           | 7  | 15 | 54 | 145 | 203   |  |
| 4                           | 96 | 51 | 70 | 100 | 107   |  |
| 5                           | 10 | 17 | 67 | 137 | 193   |  |
| 6                           | 28 | 40 | 73 | 141 | 142   |  |
| 7                           | 10 | 15 | 41 | 124 | 234   |  |
| 8                           | 15 | 15 | 73 | 153 | 168   |  |
| 9                           | 29 | 35 | 83 | 126 | 151   |  |
| 10                          | 19 | 20 | 82 | 132 | . 171 |  |
| 11                          | 17 | 21 | 66 | 144 | 176   |  |