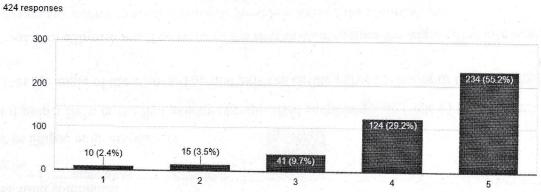

#### How would you rate the ICT facilities?

424 responses

-

424 responses

Head of neering CRC, Jaipur

How would you rate First Aid facility in college?

How would you rate the grievances regarding facility?

-