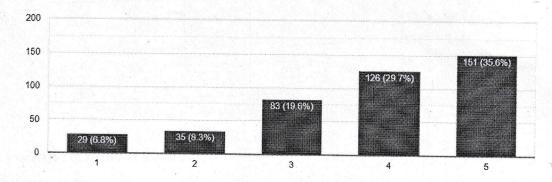

#### How would you rate the ICT facilities?

424 responses

-

424 responses

Head of neering CRC, Jaipur

How would you rate First Aid facility in college?

How would you rate the grievances regarding facility?

-

1

Jaipur Engineering college and research centre, Shri Ram ki Nangal, via Sitapura RIICO Jaipur- 302 022.

Academic year-2019-20

| ICT facilities?                 | 24.3 | 75.7 | The students appreciate the ICT based facilities<br>in the campus. Also, it is proposed to increase the<br>number of ICT based classroom in the campus. |
|---------------------------------|------|------|---------------------------------------------------------------------------------------------------------------------------------------------------------|
| Sports facility in the college? | 34.7 | 65.3 | This issue has been discussed with the sports<br>incharge. The sports incharge has been instructed<br>to maintain and enhance the sports facility.      |
| First Aid facility in college?  | 28.5 | 71.5 | Campus incharge was asked to maintain the first aid facility in the college.                                                                            |
| Grievances regarding facility?  | 24.5 | 75.5 | The issue has been discussed with grievance committee.                                                                                                  |