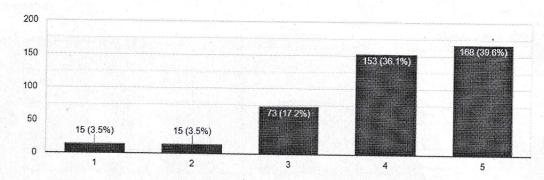

#### How would you rate the ICT facilities?

424 responses

-

424 responses

Head of neering CRC, Jaipur

How would you rate First Aid facility in college?

How would you rate the grievances regarding facility?

-

1

Jaipur Engineering college and research centre, Shri Ram ki Nangal, via Sitapura RIICO Jaipur- 302 022.

Academic year-2019-20

| ICT facilities?                 | 24.3 | 75.7 | The students appreciate the ICT based facilities<br>in the campus. Also, it is proposed to increase the<br>number of ICT based classroom in the campus. |
|---------------------------------|------|------|---------------------------------------------------------------------------------------------------------------------------------------------------------|
| Sports facility in the college? | 34.7 | 65.3 | This issue has been discussed with the sports<br>incharge. The sports incharge has been instructed<br>to maintain and enhance the sports facility.      |
| First Aid facility in college?  | 28.5 | 71.5 | Campus incharge was asked to maintain the first aid facility in the college.                                                                            |
| Grievances regarding facility?  | 24.5 | 75.5 | The issue has been discussed with grievance committee.                                                                                                  |