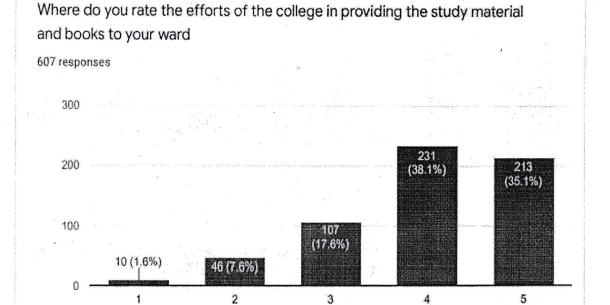

Parent's Feedback forms received from students and summary as follows

| Parameters                                                                                           | Responses(In %) |      | Action taken                                                                                                                                  |
|------------------------------------------------------------------------------------------------------|-----------------|------|-----------------------------------------------------------------------------------------------------------------------------------------------|
|                                                                                                      | ≥60             | <60  |                                                                                                                                               |
| To what extent you agree with the vision of JECRC                                                    | 84.4            | 15.6 | Majority of the parents agreed with the Vision statement of JECRC                                                                             |
| To what extent you agree with the Mission of JECRC                                                   | 83.1            | 16.9 | Majority of the parents agreed with the Mission statement of JECRC                                                                            |
| How do you rate the infrastructure and ambience of the college for overall development of your ward. | 90.7            | 9.3  | Majority of parents are satisfied with the infrastructure and ambience of the college for overall development                                 |
| To what extent the faculty of department is accessible to your ward                                  | 79.9            | 20.1 | Parents are satisfied with the interaction of faculty to their ward and a departmental committee is formed to monitor the process.            |
| Where do you rate the efforts of the college in providing the study material and books to your ward  | 73.2            | 26.8 | Requirement has been submitted to principal sir for more reference books of foreign authors for new technical topics.                         |
| How satisfied are you with the placement/job opportunities provided by the college?                  | 77.8            | 22.2 | Majority of students are agreed with the level of placement and proposal has been submitted to conduct more trainings and alumni interaction. |
| To what extent the opportunities are provided to your ward for curricular/cocurricular               | 77.4            | 22.6 | Students are mandatory to participate in the conferences/workshops/Seminar and more to be planned.                                            |
| activities.  At what extent do you recommend JECRC to your friends/ relatives.                       | 75.6            | 24.4 | More infinitives for academics and placements are proposed and discussed.  (HOD)                                                              |