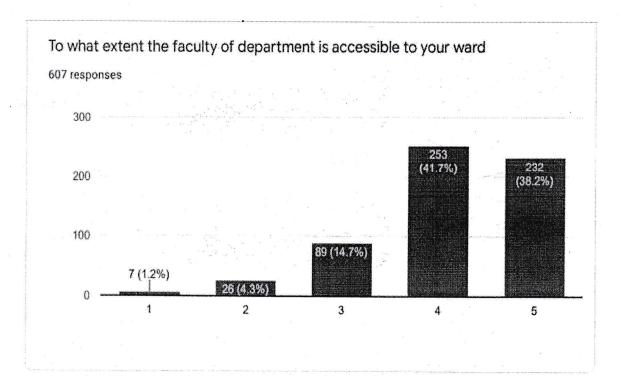

Parent's Feedback forms received from students and summary as follows

| Parameters                                                                                           | Responses(In %) |      | Action taken                                                                                                                                  |
|------------------------------------------------------------------------------------------------------|-----------------|------|-----------------------------------------------------------------------------------------------------------------------------------------------|
|                                                                                                      | ≥60             | <60  |                                                                                                                                               |
| To what extent you agree with the vision of JECRC                                                    | 84.4            | 15.6 | Majority of the parents agreed with the Vision statement of JECRC                                                                             |
| To what extent you agree with the Mission of JECRC                                                   | 83.1            | 16.9 | Majority of the parents agreed with the Mission statement of JECRC                                                                            |
| How do you rate the infrastructure and ambience of the college for overall development of your ward. | 90.7            | 9.3  | Majority of parents are satisfied with the infrastructure and ambience of the college for overall development                                 |
| To what extent the faculty of department is accessible to your ward                                  | 79.9            | 20.1 | Parents are satisfied with the interaction of faculty to their ward and a departmental committee is formed to monitor the process.            |
| Where do you rate the efforts of the college in providing the study material and books to your ward  | 73.2            | 26.8 | Requirement has been submitted to principal sir for more reference books of foreign authors for new technical topics.                         |
| How satisfied are you with the placement/job opportunities provided by the college?                  | 77.8            | 22.2 | Majority of students are agreed with the level of placement and proposal has been submitted to conduct more trainings and alumni interaction. |
| To what extent the opportunities are provided to your ward for curricular/cocurricular               | 77.4            | 22.6 | Students are mandatory to participate in the conferences/workshops/Seminar and more to be planned.                                            |
| activities.  At what extent do you recommend JECRC to your friends/ relatives.                       | 75.6            | 24.4 | More infinitives for academics and placements are proposed and discussed.  (HOD)                                                              |