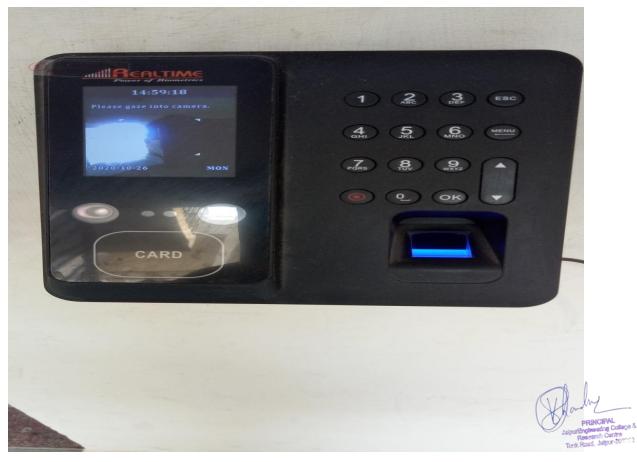

#### 1. Administration

A. Faculty biometric: Attendance records are maintained through face reading machine by name Real Time T304F.