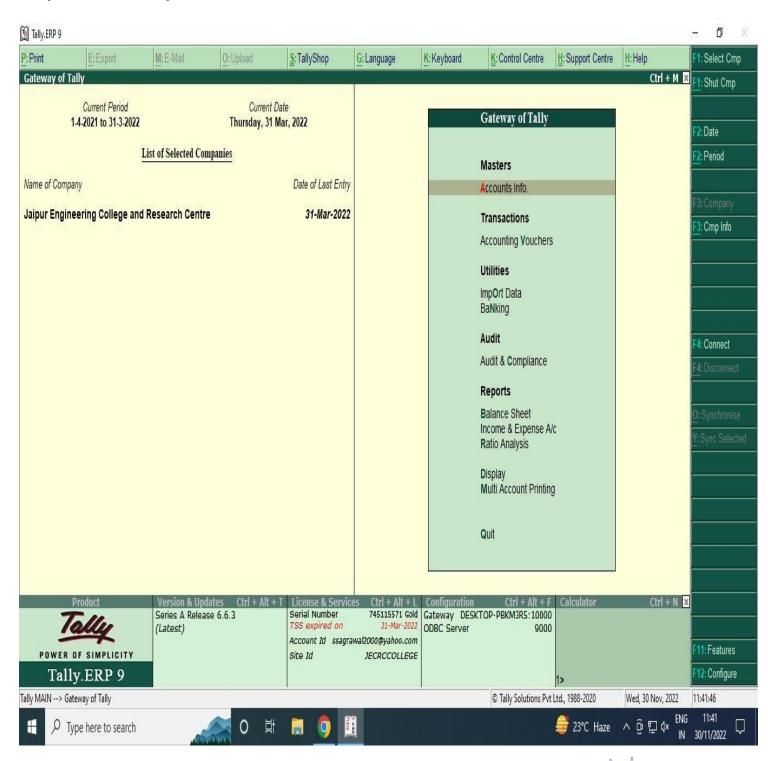

#### 2. Finance and Accounts:

Tally software (Tally ERP 9) is used for finance & accounts related work.