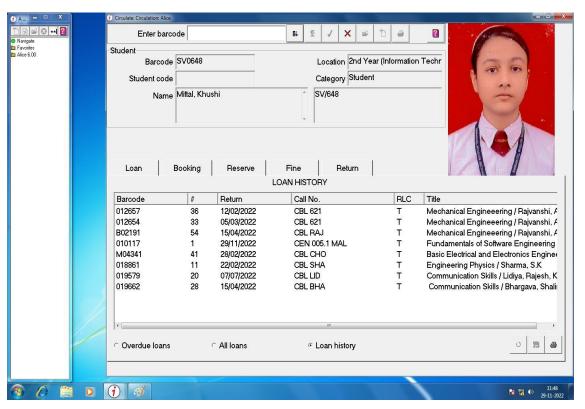

entation of e-governance in areas of operation

- 1. Administration
- 2. Finance and Accounts
- 3. Student Admission and Support
- 4. Examination

#### Screen shots of user interfaces

#### 1. Administration

A. Faculty biometric: Attendance records are maintained through face reading machine by name Real Time T304F.





### Academic year- 2022-23







### Academic year- 2022-23







PRINCIPAL
JulpurEnglessching College 8.
Research Cartin
Teck Road, Julpur 50002



### Academic year- 2022-23





PRINCIPAL PEngineering College &



## Academic year- 2022-23



PRINCIPAL
JaipurEnginesding College &
Rescent Contro
Tests Rood, Jaipur-500002



Academic year- 2022-23

## **B.** Library portal



## (A) Student Entry

### (i) Loan Details



(ii) Loan History



## Academic year- 2022-23



#### (iii) Fine Details





## Academic year- 2022-23



## (B) Faculty Entry

## (i) Loan Details



(ii) Loan History



## Academic year- 2022-23



#### (iii)Return Details





### Academic year- 2022-23

#### 2. Finance and Accounts:

Tally software (Tally ERP 9) is used for finance & accounts related work.





## Academic year- 2022-23

### 3. Student Admission and Support





## Academic year- 2022-23

#### 4. Examination







## Academic year- 2022-23



PRINCIPAL
Julpur Englise adrig College &
Rescent Contro



Academic year- 2022-23

#### RTU Exam Portal



#### ENROLLMENT FORM LINK



PRINCIPAL Englassing College 8



Academic year- 2022-23

#### **ONLNE MARKS**



#### **ADMIT CARD**





## Academic year- 2022-23

#### TR (RESULTS)





#### **EXAM FORM**





Academic