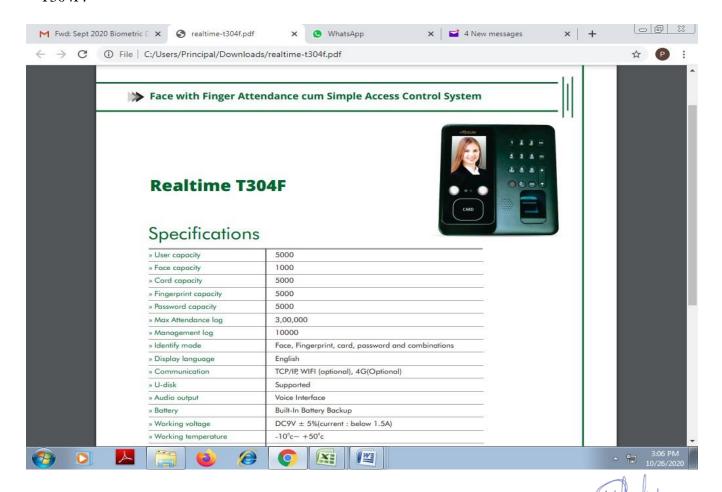

#### 1. Administration

A. Faculty biometric: Attendance records are maintained through face reading machine by name Real Time T304F.