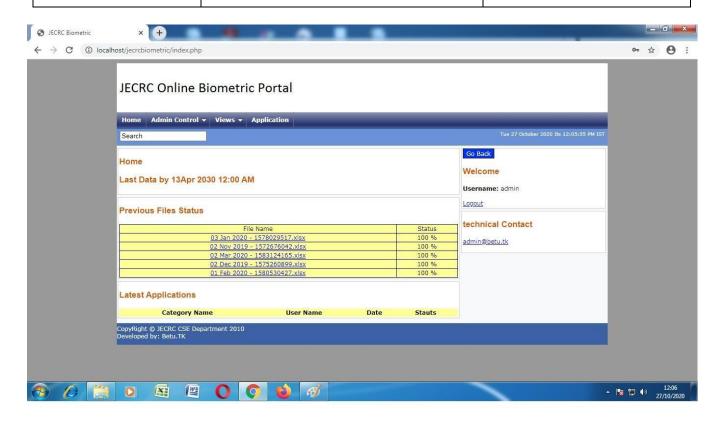

#### 1. Administration

A. Faculty biometric: Attendance records are maintained through face reading machine by name Real Time T304F.