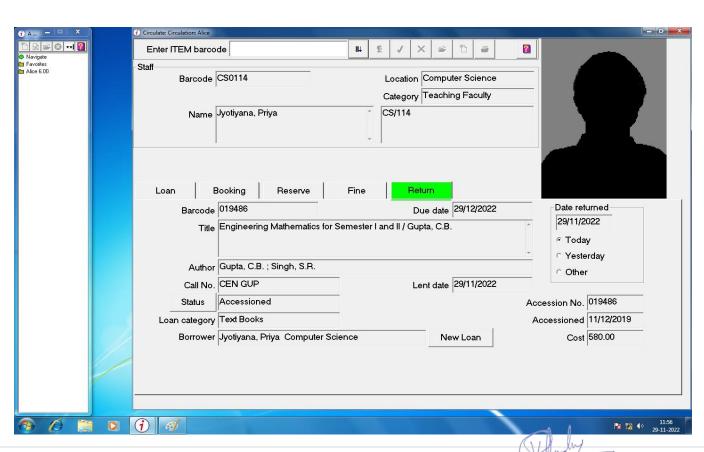

es

#### 1. Administration

A. Faculty biometric: Attendance records are maintained through face reading machine by name Real Time T304F.





### Academic year- 2022-23







### Academic year- 2022-23







PRINCIPAL
JulpurEnglessching College 8.
Research Cartin
Teck Road, Julpur 50002



### Academic year- 2022-23





PRINCIPAL PEngineering College &



## Academic year- 2022-23



PRINCIPAL
JaipurEnginesding College &
Rescent Contro
Tests Rood, Jaipur-500002



Academic year- 2022-23

## **B.** Library portal



## (A) Student Entry

### (i) Loan Details



(ii) Loan History



## Academic year- 2022-23



#### (iii) Fine Details





## Academic year- 2022-23



## (B) Faculty Entry

## (i) Loan Details



(ii) Loan History



## Academic year- 2022-23



#### (iii)Return Details





### Academic year- 2022-23

#### 2. Finance and Accounts:

Tally software (Tally ERP 9) is used for finance & accounts related work.





## Academic year- 2022-23

### 3. Student Admission and Support





## Academic year- 2022-23

#### 4. Examination







## Academic year- 2022-23



PRINCIPAL
Julpur Englise adrig College &
Rescent Contro



Academic year- 2022-23

#### RTU Exam Portal



#### ENROLLMENT FORM LINK



PRINCIPAL Englassing College 8



Academic year- 2022-23

#### **ONLNE MARKS**



#### **ADMIT CARD**





## Academic year- 2022-23

#### TR (RESULTS)





#### **EXAM FORM**





Academic year- 2022-23

#### **EXAM ATTENDANCE**



#### **ONLINE DEGREE DATA**



PRINCEPAL
JulpuriEnglemening College 8
Research Terrik Rand. Julpur-50/11/2