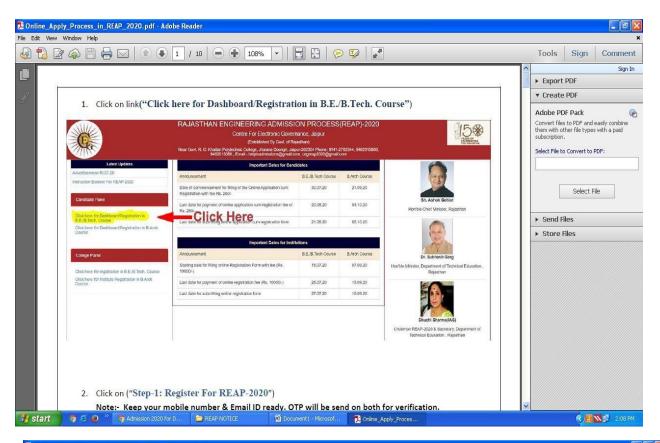

PRINCIPAL
JulpurEnglessching College 8.
Research Cartin
Teck Road, Julpur 50002



### Academic year- 2022-23





PRINCIPAL PEngineering College &



## Academic year- 2022-23



PRINCIPAL
JaipurEnginesding College &
Rescent Contro
Tests Rood, Jaipur-500002



Academic year- 2022-23

## **B.** Library portal



## (A) Student Entry

### (i) Loan Details



(ii) Loan History



## Academic year- 2022-23



#### (iii) Fine Details





## Academic year- 2022-23



## (B) Faculty Entry

## (i) Loan Details



(ii) Loan History



## Academic year- 2022-23



#### (iii)Return Details





### Academic year- 2022-23

#### 2. Finance and Accounts:

Tally software (Tally ERP 9) is used for finance & accounts related work.





## Academic year- 2022-23

### 3. Student Admission and Support





## Academic year- 2022-23

#### 4. Examination







## Academic year- 2022-23



PRINCIPAL
Julpur Englise adrig College &
Rescent Contro



Academic year- 2022-23

#### RTU Exam Portal



#### ENROLLMENT FORM LINK



PRINCIPAL Englassing College 8



Academic year- 2022-23

#### **ONLNE MARKS**



#### **ADMIT CARD**





## Academic year- 2022-23

#### TR (RESULTS)





#### **EXAM FORM**





Academic year- 2022-23

#### **EXAM ATTENDANCE**



#### **ONLINE DEGREE DATA**



PRINCEPAL
JulpuriEnglemening College 8
Research Terrik Rand. Julpur-50/11/2