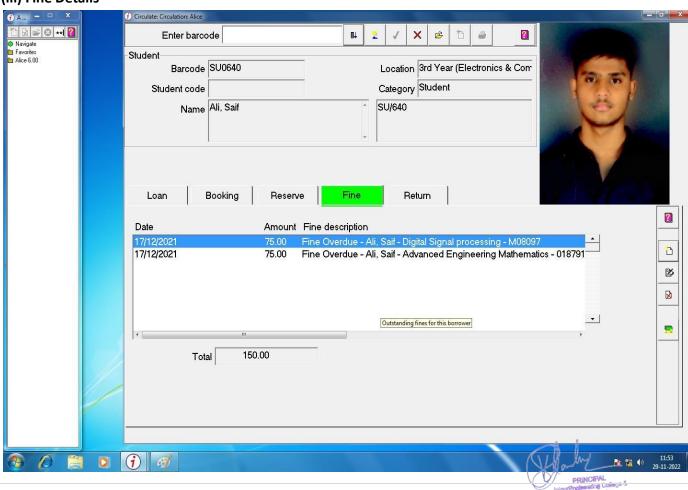

areas of operation

- 1. Administration
- 2. Finance and Accounts
- 3. Student Admission and Support
- 4. Examination

#### Screen shots of user interfaces

#### 1. Administration

A. Faculty biometric: Attendance records are maintained through face reading machine by name Real Time T304F.





### Academic year- 2022-23







### Academic year- 2022-23







PRINCIPAL
JulpurEnglessching College 8.
Research Cartin
Teck Road, Julpur 50002



### Academic year- 2022-23





PRINCIPAL PEngineering College &



## Academic year- 2022-23



PRINCIPAL
JaipurEnginesding College &
Rescent Contro
Tests Rood, Jaipur-500002



Academic year- 2022-23

## **B.** Library portal



## (A) Student Entry

### (i) Loan Details



(ii) Loan History



## Academic year- 2022-23



#### (iii) Fine Details





## Academic year- 2022-23



## (B) Faculty Entry

## (i) Loan Details



(ii) Loan History



## Academic year- 2022-23



#### (iii)Return Details





### Academic year- 2022-23

#### 2. Finance and Accounts:

Tally software (Tally ERP 9) is used for finance & accounts related work.





## Academic year- 2022-23

### 3. Student Admission and Support





## Academic year- 2022-23

#### 4. Examination







## Academic year- 2022-23



PRINCIPAL
Julpur Englise adrig College &
Rescent Contro



Academic year- 2022-23

#### RTU Exam Portal



#### ENROLLMENT FORM LINK



PRINCIPAL Englassing College 8



Academic year- 2022-23

#### **ONLNE MARKS**



#### **ADMIT CARD**





## Academic year- 2022-23

#### TR (RESULTS)





#### **EXAM FORM**





Academic year- 2022-23

#### **EXAM