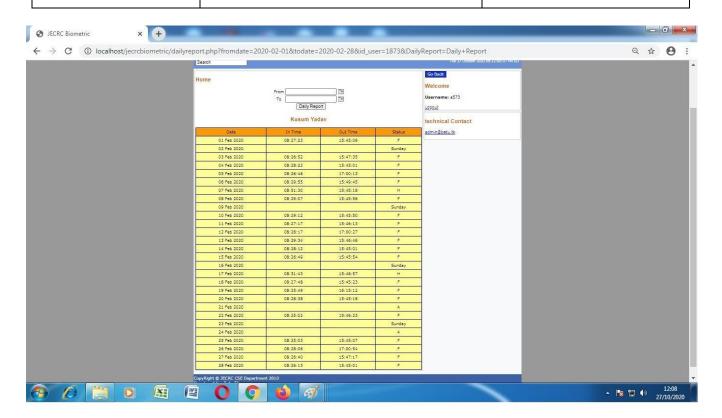

#### 1. Administration

A. Faculty biometric: Attendance records are maintained through face reading machine by name Real Time T304F.