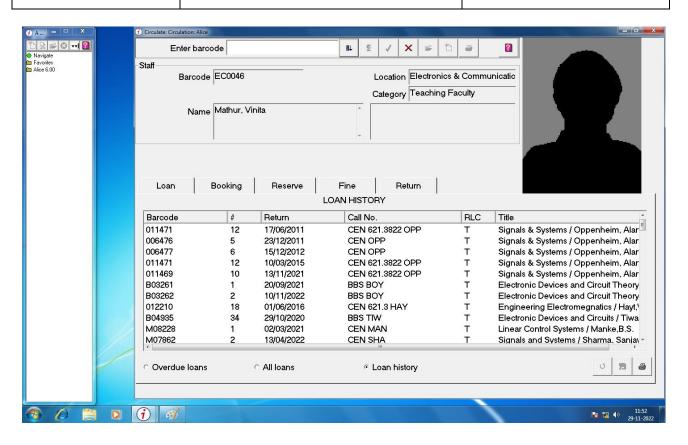

creen shots of user interfaces

#### 1. Administration

A. Faculty biometric: Attendance records are maintained through face reading machine by name Real Time T304F.





### Academic year- 2022-23







### Academic year- 2022-23







PRINCIPAL
JulpurEnglessching College 8.
Research Cartin
Teck Road, Julpur 50002



### Academic year- 2022-23





PRINCIPAL PEngineering College &



## Academic year- 2022-23



PRINCIPAL
JaipurEnginesding College &
Rescent Contro
Tests Rood, Jaipur-500002



Academic year- 2022-23

## **B.** Library portal



## (A) Student Entry

### (i) Loan Details



(ii) Loan History



## Academic year- 2022-23



#### (iii) Fine Details





## Academic year- 2022-23



## (B) Faculty Entry

## (i) Loan Details



(ii) Loan History



## Academic year- 2022-23



#### (iii)Return Details





### Academic year- 2022-23

#### 2. Finance and Accounts:

Tally software (Tally ERP 9) is used for finance & accounts related work.





## Academic year- 2022-23

### 3. Student Admission and Support





## Academic year- 2022-23

#### 4. Examination







## Academic year- 2022-23



PRINCIPAL
Julpur Englise adrig College &
Rescent Contro



Academic year- 2022-23

#### RTU Exam Portal



#### ENROLLMENT FORM LINK



PRINCIPAL Englassing College 8



Academic year- 2022-23

#### **ONLNE MARKS**



#### **ADMIT CARD**





## Academic year- 2022-23

#### TR (RESULTS)





#### **EXAM FORM**





Academic year- 2022-23

#### **EXAM ATTENDANCE**



#### **ONLINE DEGREE DATA**



PRINCEPAL
JulpuriEnglemening College 8
Research Terrik Rand. Julpur-50/11/2