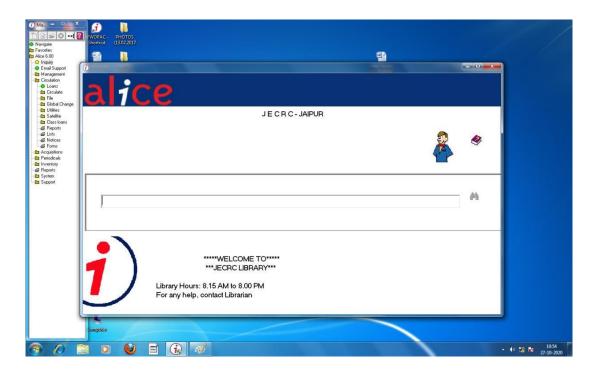

Academic year- 2022-23

This is sample proof for criteria 6.2.3

## Implementation of e-governance in areas of operation

- 1. Administration
- 2. Finance and Accounts
- 3. Student Admission and Support
- 4. Examination

#### Screen shots of user interfaces

#### 1. Administration

A. Faculty biometric: Attendance records are maintained through face reading machine by name Real Time T304F.





### Academic year- 2022-23







### Academic year- 2022-23







PRINCIPAL
JulpurEnglessching College 8.
Research Cartin
Teck Road, Julpur 50002



### Academic year- 2022-23





PRINCIPAL PEngineering College &



## Academic year- 2022-23



PRINCIPAL
JaipurEnginesding College &
Rescent Contro
Tests Rood, Jaipur-500002



Academic year- 2022-23

## **B.** Library portal



## (A) Student Entry

### (i) Loan Details



(ii) Loan History



## Academic year- 2022-23



#### (iii) Fine Details





## Academic year- 2022-23



## (B) Faculty Entry

## (i) Loan Details



(ii) Loan History



## Academic year- 2022-23



#### (iii)Return Details





### Academic year- 2022-23

#### 2. Finance and Accounts:

Tally software (Tally ERP 9) is used for finance & accounts related work.





## Academic year- 2022-23

### 3. Student Admission and Support





## Academic year- 2022-23

#### 4. Examination







## Academic year- 2022-23



PRINCIPAL
Julpur Englise adrig College &
Rescent Contro



Academic year- 2022-23

#### RTU Exam Portal



#### ENROLLMENT FORM LINK



PRINCIPAL Englassing College 8



Academic year- 2022-23

#### **ONLNE MARKS**



#### **ADMI