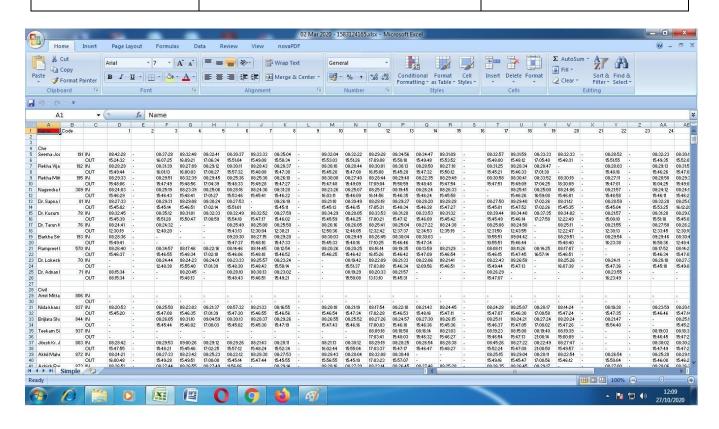

#### 1. Administration

A. Faculty biometric: Attendance records are maintained through face reading machine by name Real Time T304F.