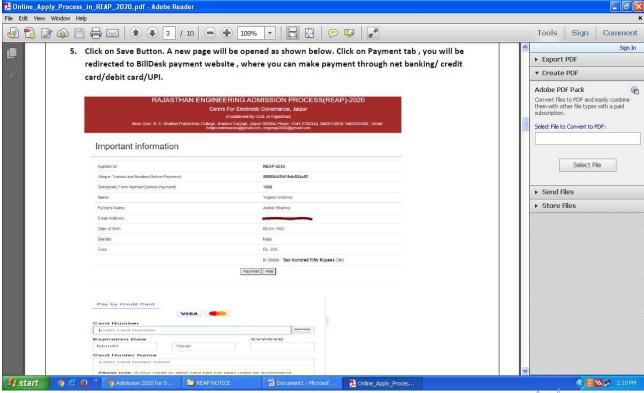

PRINCIPAL
JulpurEnglessching College 8.
Research Cartin
Teck Road, Julpur 50002



### Academic year- 2022-23





PRINCIPAL PEngineering College &



## Academic year- 2022-23



PRINCIPAL
JaipurEnginesding College &
Rescent Contro
Tests Rood, Jaipur-500002



Academic year- 2022-23

## **B.** Library portal



## (A) Student Entry

### (i) Loan Details



(ii) Loan History



## Academic year- 2022-23



#### (iii) Fine Details





## Academic year- 2022-23



## (B) Faculty Entry

## (i) Loan Details



(ii) Loan History



## Academic year- 2022-23



#### (iii)Return Details





### Academic year- 2022-23

#### 2. Finance and Accounts:

Tally software (Tally ERP 9) is used for finance & accounts related work.





## Academic year- 2022-23

### 3. Student Admission and Support





## Academic year- 2022-23

#### 4. Examination







## Academic year- 2022-23



PRINCIPAL
Julpur Englise adrig College &
Rescent Contro



Academic year- 2022-23

#### RTU Exam Portal



#### ENROLLMENT FORM LINK



PRINCIPAL Englassing College 8



Academic year- 2022-23

#### **ONLNE MARKS**



#### **ADMIT CARD**





## Academic year- 2022-23

#### TR (RESULTS)





#### **EXAM FORM**





Academic year- 2022-23

#### **EXAM ATTENDANCE**



#### **ONLINE DEGREE DATA**



PRINCEPAL
JulpuriEnglemening College 8
Research Terrik Rand. Julpur-50/11/2