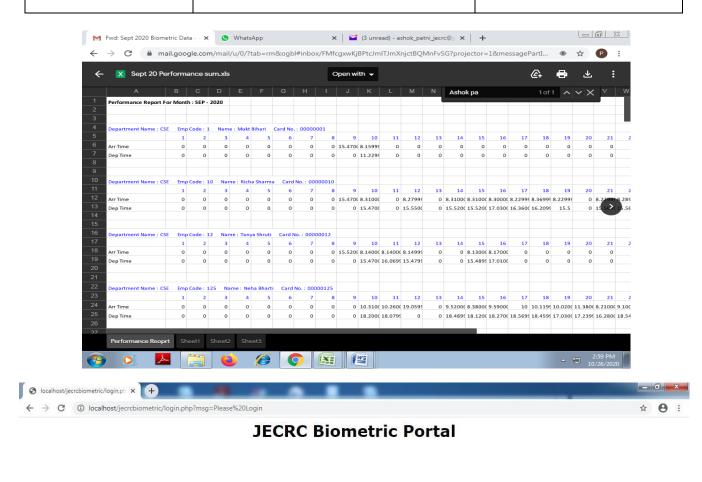

#### 1. Administration

A. Faculty biometric: Attendance records are maintained through face reading machine by name Real Time T304F.