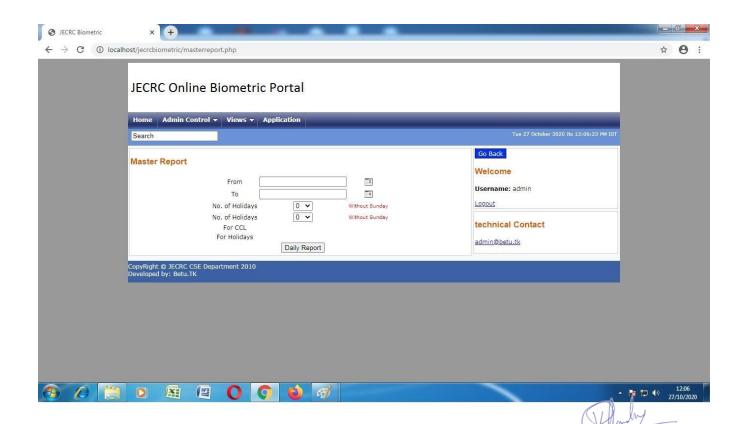

#### 1. Administration

A. Faculty biometric: Attendance records are maintained through face reading machine by name Real Time T304F.