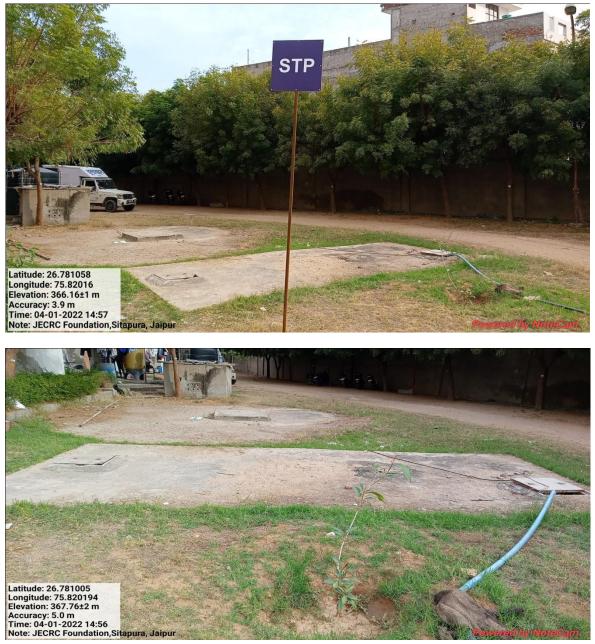

## **Facilities for Waste Management**

Solid Waste Management

PRINCIPAL JaipurEnginesetre College & Research Cantre Torik Road, Jaipur-502022

Septic Tank (Liquid Waste Management)

PRINCIPAL JaipurEnglassiche College & Reeserch Cantro Torik Road, Jaipur-502002