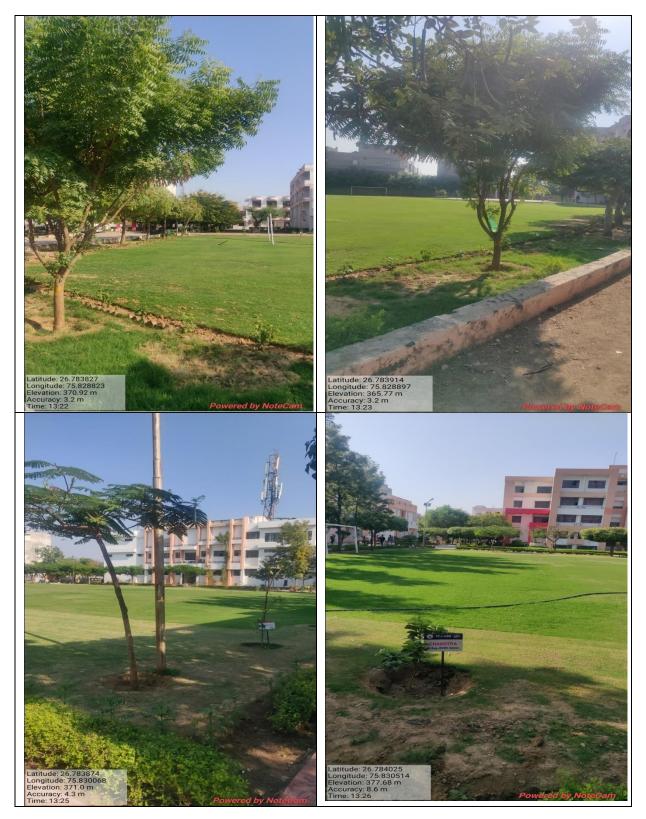

Activity in Fruit-full JECRC

PRINCIPAL JaipurEnginesiding College & Research Centre Torik Roes, Jaipur-Sorroz

PRINCIPAL Research Callege & Research Callege & Tonk Road, Jakpun \$92002 Jaiou