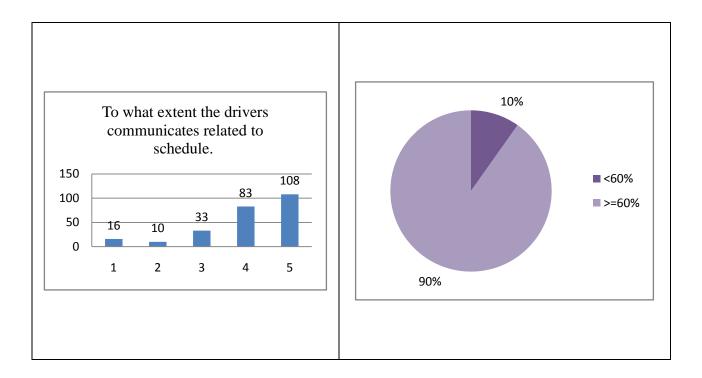

#### Transport

PRINCIPAL JelpurEnginescing College & Research Centre Tonk Road, Jakpur-202002

PRINCIPAL alpurEnginescing College & Research Canira Tonk Road, Japur-202022