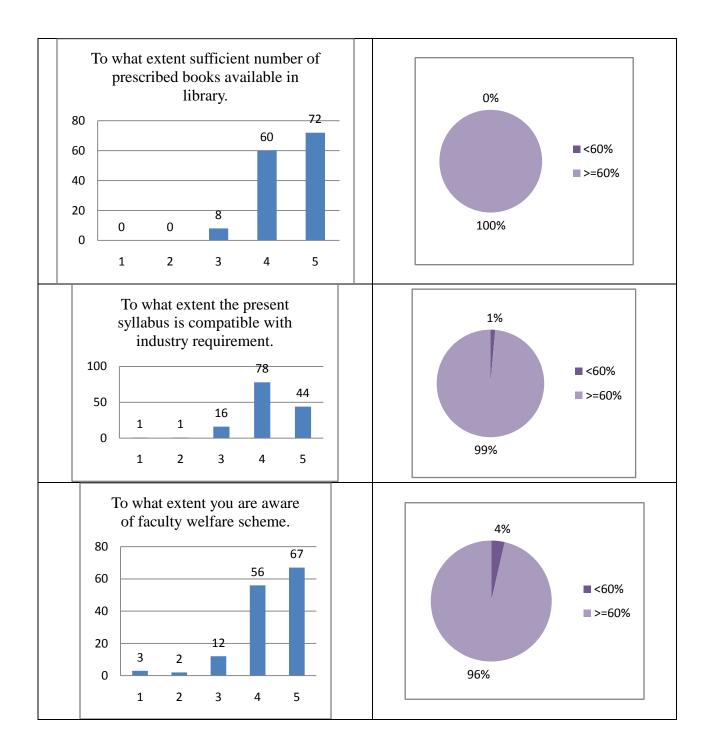

## Teaching learning

PRINCIPAL 08.80 ding Co wenth Cit Re Tonk Road, Japun-30

PRINCIPAL JelpurEnginescing College & Research Cantre Tonk Road, Japur-202222