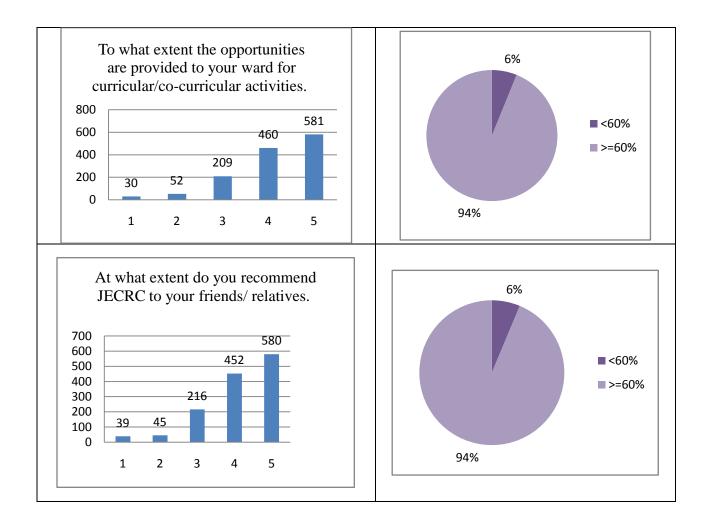

#### Extra curricular

PRINCIPAL JalpurEnglassing College & Research Caniro Tonk Road, Jakpun-202002

PRINCIPAL JelpurEngineading College & Research Centre Tonk Road, Jakpur-202002

PRINCIPAL JelpurEnglassing College & Research Centre Tonk Road, Jakpur-202202