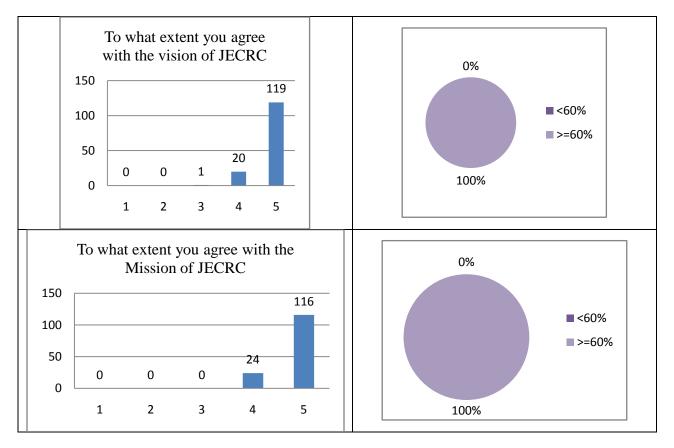

## Teaching learning

PRINCIPAL 08.80 ding Co wenth Cit Re Tonk Road, Japun-30

PRINCIPAL JelpurEnginescing College & Research Cantre Tonk Road, Japur-202222