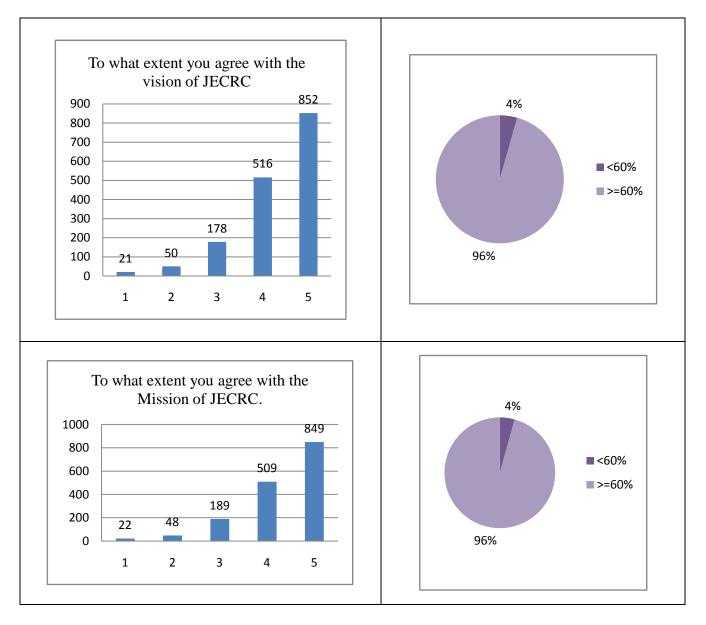

# Detailed Feedback analysis of stakeholder's: Students, parents, alumni and employer etc. of Academic year 2020-21.

Student's curriculum feedback

PRINCIPAL Englassiche College & Research Cantro Tonk Road, Jakpun-302002